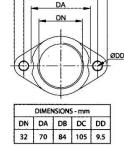

#### **ELBOW (FLANGE) SET**

DC DB

A B C D E F

------

32 84 249 214 177 156 160 473 530

G

DN DA