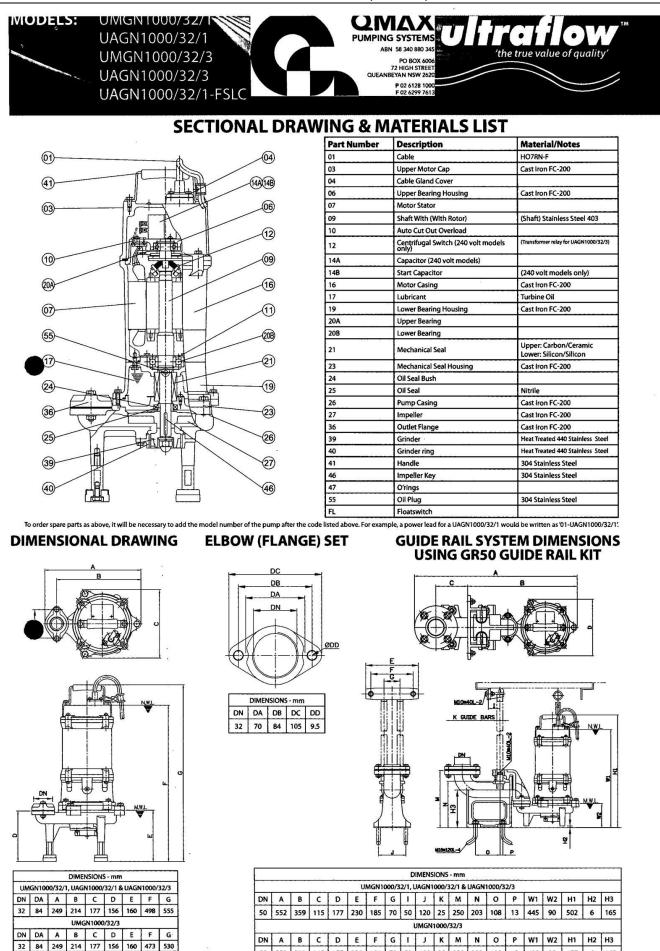

Mr Tim Överall – Administrator, Chairperson

4.1 Development Application 2016.105 - 233 Burra Road, Burra - Truck Depot, Ancillary Office and Access Road Construction Attachment 3 - DA No.2016.105 - Environmental Review - 233 Burra Road (Continued)

-----

-----

50 552 359 115 177 230 185 70 50 120 25 250 203 108 13 420 90 477

Mr Tim Överall – Administrator, Chairperson

6 165

4.1 Development Application 2016.105 - 233 Burra Road, Burra - Truck Depot, Ancillary Office and Access Road Construction Attachment 3 - DA No.2016.105 - Environmental Review - 233 Burra Road (Continued)

## DIMENSIONAL DRAWING ELBOW (

#### **ELBOW (FLANGE) SET**

DC DB

A B C D E F

------

32 84 249 214 177 156 160 473 530

G

DN DA

## 

**GUIDE RAIL SYSTEM DIMENSIONS** 

|    |                                              |     |     |     |     |     |    | D  | IMENS | IONS  | - mm  |     |     |    |            |    |     |    |     |
|----|----------------------------------------------|-----|-----|-----|-----|-----|----|----|-------|-------|-------|-----|-----|----|------------|----|-----|----|-----|
|    | UMGN1000/32/1, UAGN1000/32/1 & UAGN1000/32/3 |     |     |     |     |     |    |    |       |       |       |     |     |    |            |    |     |    |     |
| DN | A                                            | 8   | с   | D   | E   | F   | G  | 1  | J     | к     | M     | N   | 0   | Ρ  | <b>W</b> 1 | W2 | H1  | H2 | НЗ  |
| 50 | 552                                          | 359 | 115 | 177 | 230 | 185 | 70 | 50 | 120   | 25    | 250   | 203 | 108 | 13 | 445        | 90 | 502 | 6  | 165 |
|    |                                              |     |     |     |     |     |    |    | JMGN  | 1000. | /32/3 |     |     |    |            |    |     |    |     |
| DN | A                                            | B   | С   | D   | E   | F   | G  | Т  | J     | к     | м     | N   | 0   | Ρ  | W1         | W2 | H1  | H2 | H3  |
| 50 | 552                                          | 359 | 115 | 177 | 230 | 185 | 70 | 50 | 120   | 25    | 250   | 203 | 108 | 13 | 420        | 90 | 477 | 6  | 165 |