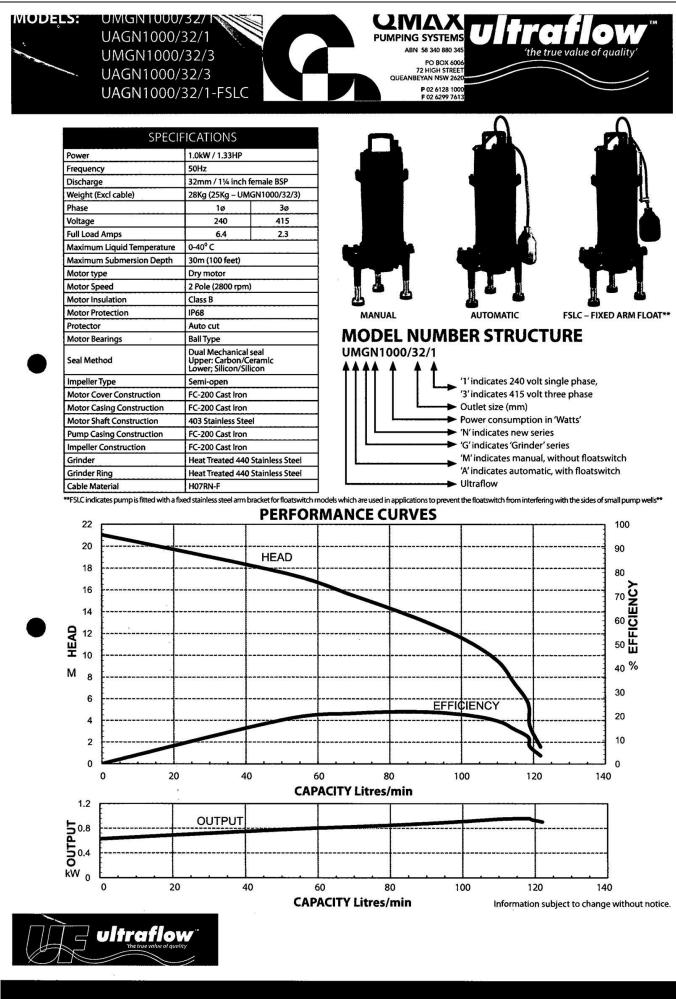

4.1 Development Application 2016.105 - 233 Burra Road, Burra - Truck Depot, Ancillary Office and Access Road Construction Attachment 3 - DA No.2016.105 - Environmental Review - 233 Burra Road (Continued)