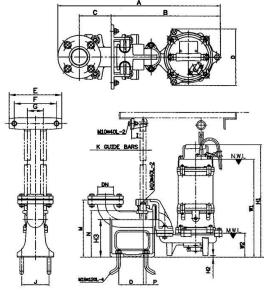

## 

**GUIDE RAIL SYSTEM DIMENSIONS** 

|    |                                              |     |     |     |     |     |    | D  | IMENS | IONS  | - mm  |     |     |    |            |    |     |    |     |
|----|----------------------------------------------|-----|-----|-----|-----|-----|----|----|-------|-------|-------|-----|-----|----|------------|----|-----|----|-----|
|    | UMGN1000/32/1, UAGN1000/32/1 & UAGN1000/32/3 |     |     |     |     |     |    |    |       |       |       |     |     |    |            |    |     |    |     |
| DN | A                                            | 8   | с   | D   | E   | F   | G  | 1  | J     | к     | M     | N   | 0   | Ρ  | <b>W</b> 1 | W2 | H1  | H2 | НЗ  |
| 50 | 552                                          | 359 | 115 | 177 | 230 | 185 | 70 | 50 | 120   | 25    | 250   | 203 | 108 | 13 | 445        | 90 | 502 | 6  | 165 |
|    |                                              |     |     |     |     |     |    |    | JMGN  | 1000. | /32/3 |     |     |    |            |    |     |    |     |
| DN | A                                            | B   | С   | D   | E   | F   | G  | Т  | J     | к     | м     | N   | 0   | Ρ  | W1         | W2 | H1  | H2 | H3  |
| 50 | 552                                          | 359 | 115 | 177 | 230 | 185 | 70 | 50 | 120   | 25    | 250   | 203 | 108 | 13 | 420        | 90 | 477 | 6  | 165 |