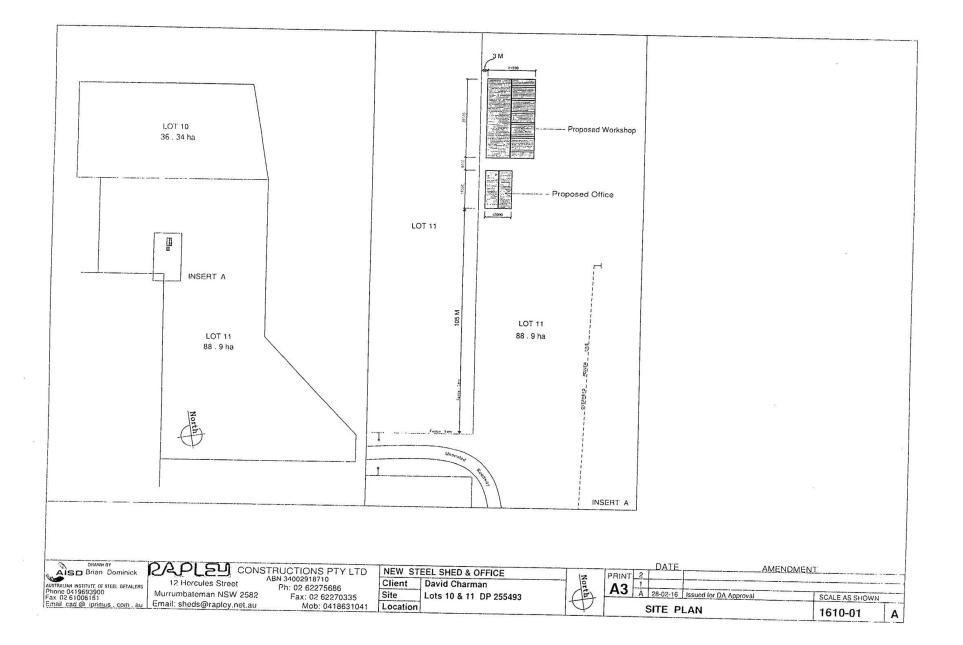

|            |    |     |    |     |
| DN | A                                            | B   | С   | D   | E   | F   | G  | Т  | J     | к     | м     | N   | 0   | Ρ  | W1         | W2 | H1  | H2 | H3  |
| 50 | 552                                          | 359 | 115 | 177 | 230 | 185 | 70 | 50 | 120   | 25    | 250   | 203 | 108 | 13 | 420        | 90 | 477 | 6  | 165 |

Page 97 of the Planning and Strategy Committee of the Whole of the QUEANBEYAN-PALERANG REGIONAL COUNCIL held 12 April 2017. Mr Tim Overall – Administrator, Chairperson



# **APPENDIX D**

## **Building Plans and Elevations**

**Rapley Constructions Pty Ltd** 

### **FEBRUARY 2016**

Development Application - 233 Burra Road Googong

Appendices

Mr Tim Overall – Administrator, Chairperson