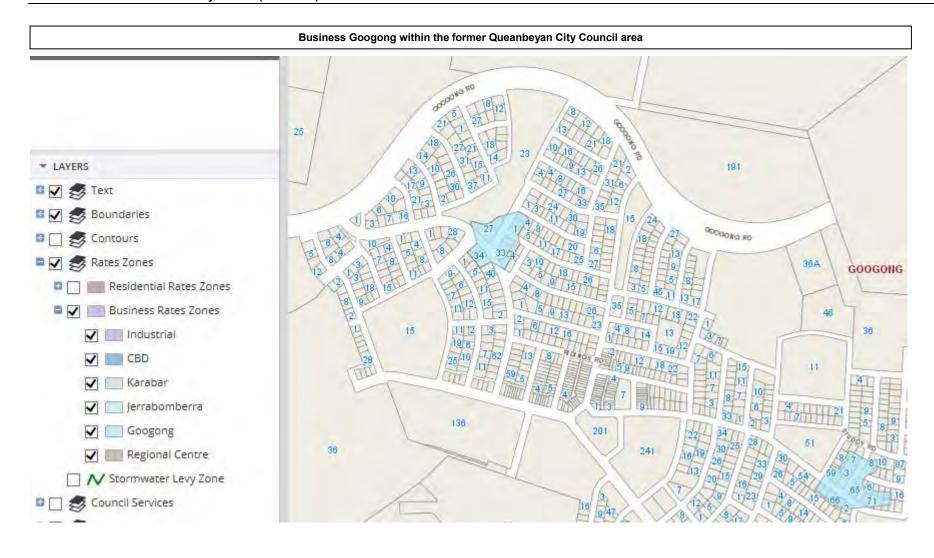

|
| Residential Googong  | Business Industrial      |          |          |
| Residential Tralee   | Business – Jerrabomberra |          |          |
| Rural Residential    | Business – Karabar       |          |          |
|                      | Business - Googong       |          |          |

In 2018-19 properties in the former Palerang Council will levied in the following categories:

| Category             | Category | Category          | Category |
|----------------------|----------|-------------------|----------|
| Residential Ordinary | Farmland | Business Ordinary | Mining   |



Page 412 of the Ordinary Meeting of the QUEANBEYAN-PALERANG REGIONAL COUNCIL held 26 April 2018.



Page 413 of the Ordinary Meeting of the QUEANBEYAN-PALERANG REGIONAL COUNCIL held 26 April 2018.



## General Rating Information - 2018-19 Rates and Charges

The notional income yield for 2018-19 totals \$35,946,165 and equates to an overall rate increase of 2.3% on the notional income for 2017-18. The rates to apply to each rating category/sub-category are shown below:

| Rating Sub-Category      | Number<br>of Assess<br>- March<br>2018 | Ad<br>Valorem<br>Rate | Base<br>Amount<br>\$          | Land Value<br>2016 base<br>date | Ad Valorem<br>Total | Base<br>Amount<br>Total | % base | Notional<br>Income | Average<br>Rate | %<br>Revenue |
|--------------------------|----------------------------------------|-----------------------|-------------------------------|---------------------------------|---------------------|-------------------------|--------|--------------------|---------------