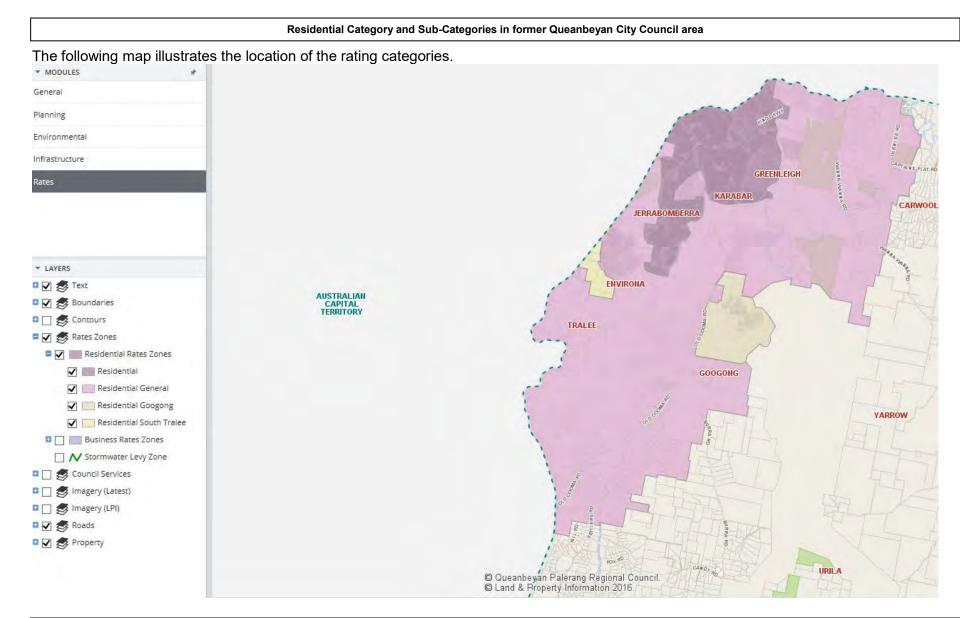

dinary | Business Ordinary        | Mining   | Farmland |
| Sub-Category         | Sub-Category             |          |          |
| Residential Urban    | Business Queanbeyan CBD  |          |          |
| Residential Googong  | Business Industrial      |          |          |
| Residential Tralee   | Business – Jerrabomberra |          |          |
| Rural Residential    | Business – Karabar       |          |          |
|                      | Business - Googong       |          |          |

In 2018-19 properties in the former Palerang Council will levied in the following categories:

| Category             | Category | Category          | Category |
|----------------------|----------|-------------------|----------|
| Residential Ordinary | Farmland | Business Ordinary | Mining   |



Page 412 of the Ordinary Meeting of the QUEANBEYAN-PALERANG REGIONAL COUNCIL held 26 April 2018.



Page 413 of the Ordinary Meeting of the QUEANBEYAN-PALERANG REGIONAL COUNCIL held 26 April 2018.



## General Rating Information - 2018-19 Rates and Charges

The notional income yield for 2018-19 totals \$35,946,165 and equates to an overall rate increase of 2.3% on the notional income for 2017-18. The rates to apply to each rating category/sub-category are shown below:

| Rating Sub-Category      | Number<br>of Assess<br>- March<br>2018 | Ad<br>Valorem<br>Rate | Base<br>Amount<br>\$          | Land Value<br>2016 base<br>date | Ad Valorem<br>Total | Base<br>Amount<br>Total | % base | Notional<br>Income | Average<br>Rate | %<br>Revenue |
|--------------------------|------------------------