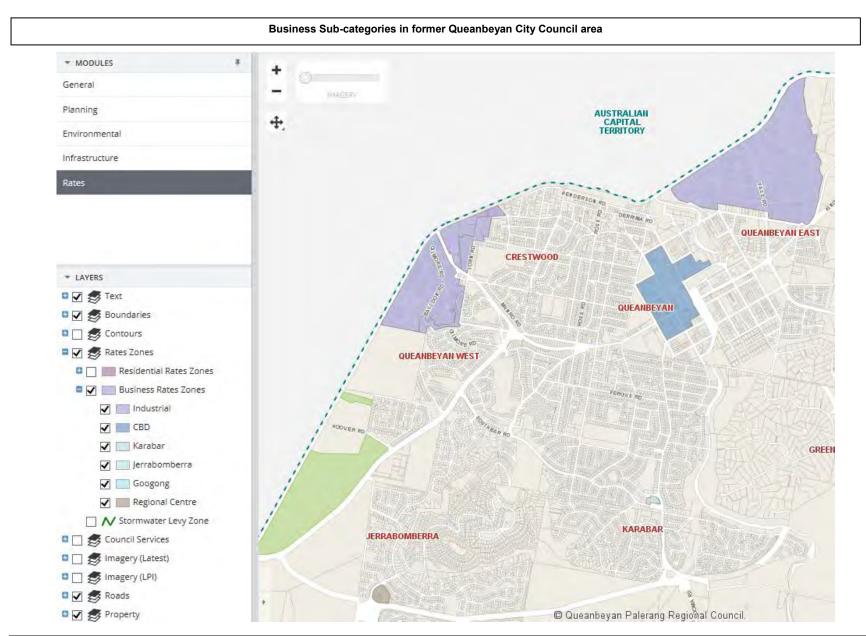

|          |          |
| Residential Urban    | Business Queanbeyan CBD  |          |          |
| Residential Googong  | Business Industrial      |          |          |
| Residential Tralee   | Business – Jerrabomberra |          |          |
| Rural Residential    | Business – Karabar       |          |          |
|                      | Business - Googong       |          |          |

In 2018-19 properties in the former Palerang Council will levied in the following categories:

| Category             | Category | Category          | Category |
|----------------------|----------|-------------------|----------|
| Residential Ordinary | Farmland | Business Ordinary | Mining   |



Page 412 of the Ordinary Meeting of the QUEANBEYAN-PALERANG REGIONAL COUNCIL held 26 April 2018.



Page 413 of the Ordinary Meeting of the QUEANBEYAN-PALERANG REGIONAL COUNCIL held 26 April 2018.



## General Rating Information - 2018-19 Rates and Charges

The notional income yield for 2018-19 totals \$35,946,165 and equates to an overall rate increase of 2.3% on the notional income for 2017-18. The rates to apply to each rating category/sub-category are shown below:

| Rating Sub-Category      | Number<br>of Assess<br>- March<br>2018 | Ad<br>Valorem<br>Rate | Base<br>Amount<br>\$          | Land Value<br>2016 base<br>date | Ad Valorem<br>Total | Base<br>Amount<br>Total | % base | Notional<br>Income | Average<br>Rate | %<br>Revenue |
|--------------------------|----------------------------------------|-----------------------|-------------------------------|---------------------------