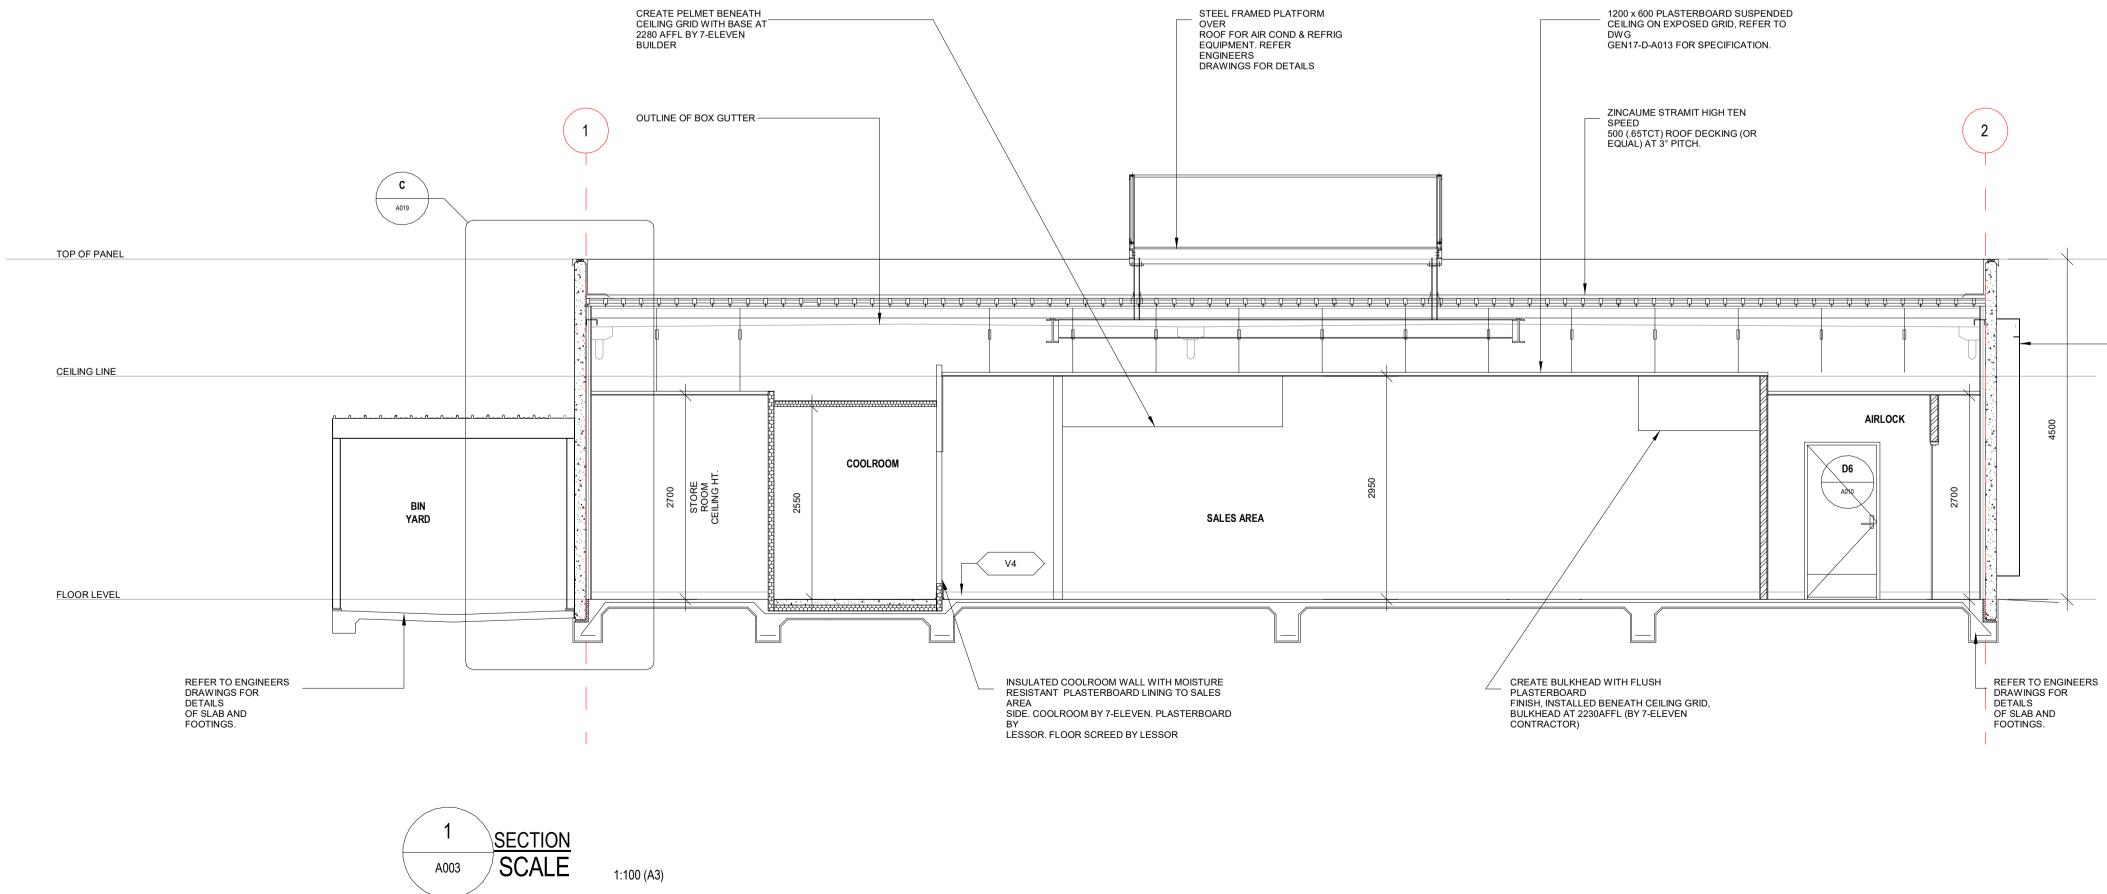

DRAWING FLOOR PLAN

PROJECT POPLARS RETAIL PARK JERRABOMBERRA PROPOSED 7-ELEVEN OUTLET

| BLOCK   | Author   | SECTION |         | SUBURB                                                     |          |
|---------|----------|---------|---------|------------------------------------------------------------|----------|
| DATE    | 01/16/19 | Ð       | FILE    | P:\4130 Poplars 7 Eleven\e .C<br>Documentation\4130-POPLAR |          |
| DRAWN   | Author   | CHECKED | )       | VERIFIED                                                   |          |
| STATUS  | DA       |         |         |                                                            |          |
| 1 : 50  |          |         |         |                                                            | NORTH    |
| PROJECT | NO.      | C       | DRAWING | NO.                                                        | REVISION |
| 41      | 30       |         | DA      | -A003                                                      | 3        |

1350L x 300D x 2000H ELECTRICAL, FUEL & MECHANICAL SWITCHBOARD. ALLOW FOR 800 x 250 SLAB PENETRATION FOR CABLES (ALL BY LESSOR). SEE

STANDARD DRAWING FOR

DETAILS

1000x900x600D ELECTRICAL SERVICES

PIT

Α

100mm HIGH ALUMINIUM CHANNEL FIXED TO WALL FOR SHELVING RESTRAINT BRACKETS. UNDERSIDE AT 1700 AFFL

#### **GENERAL NOTES**

REFER TO DRAWING DA005 FOR SIGNAGE DETAILS

ALL 7-ELEVEN BRANDING TO BE SUPPLIED AND INSTALLED BY 7-ELEVEN

TYPICAL CLADDING - PLAN

2

TYPICAL CLADDING DETAILS 1:50