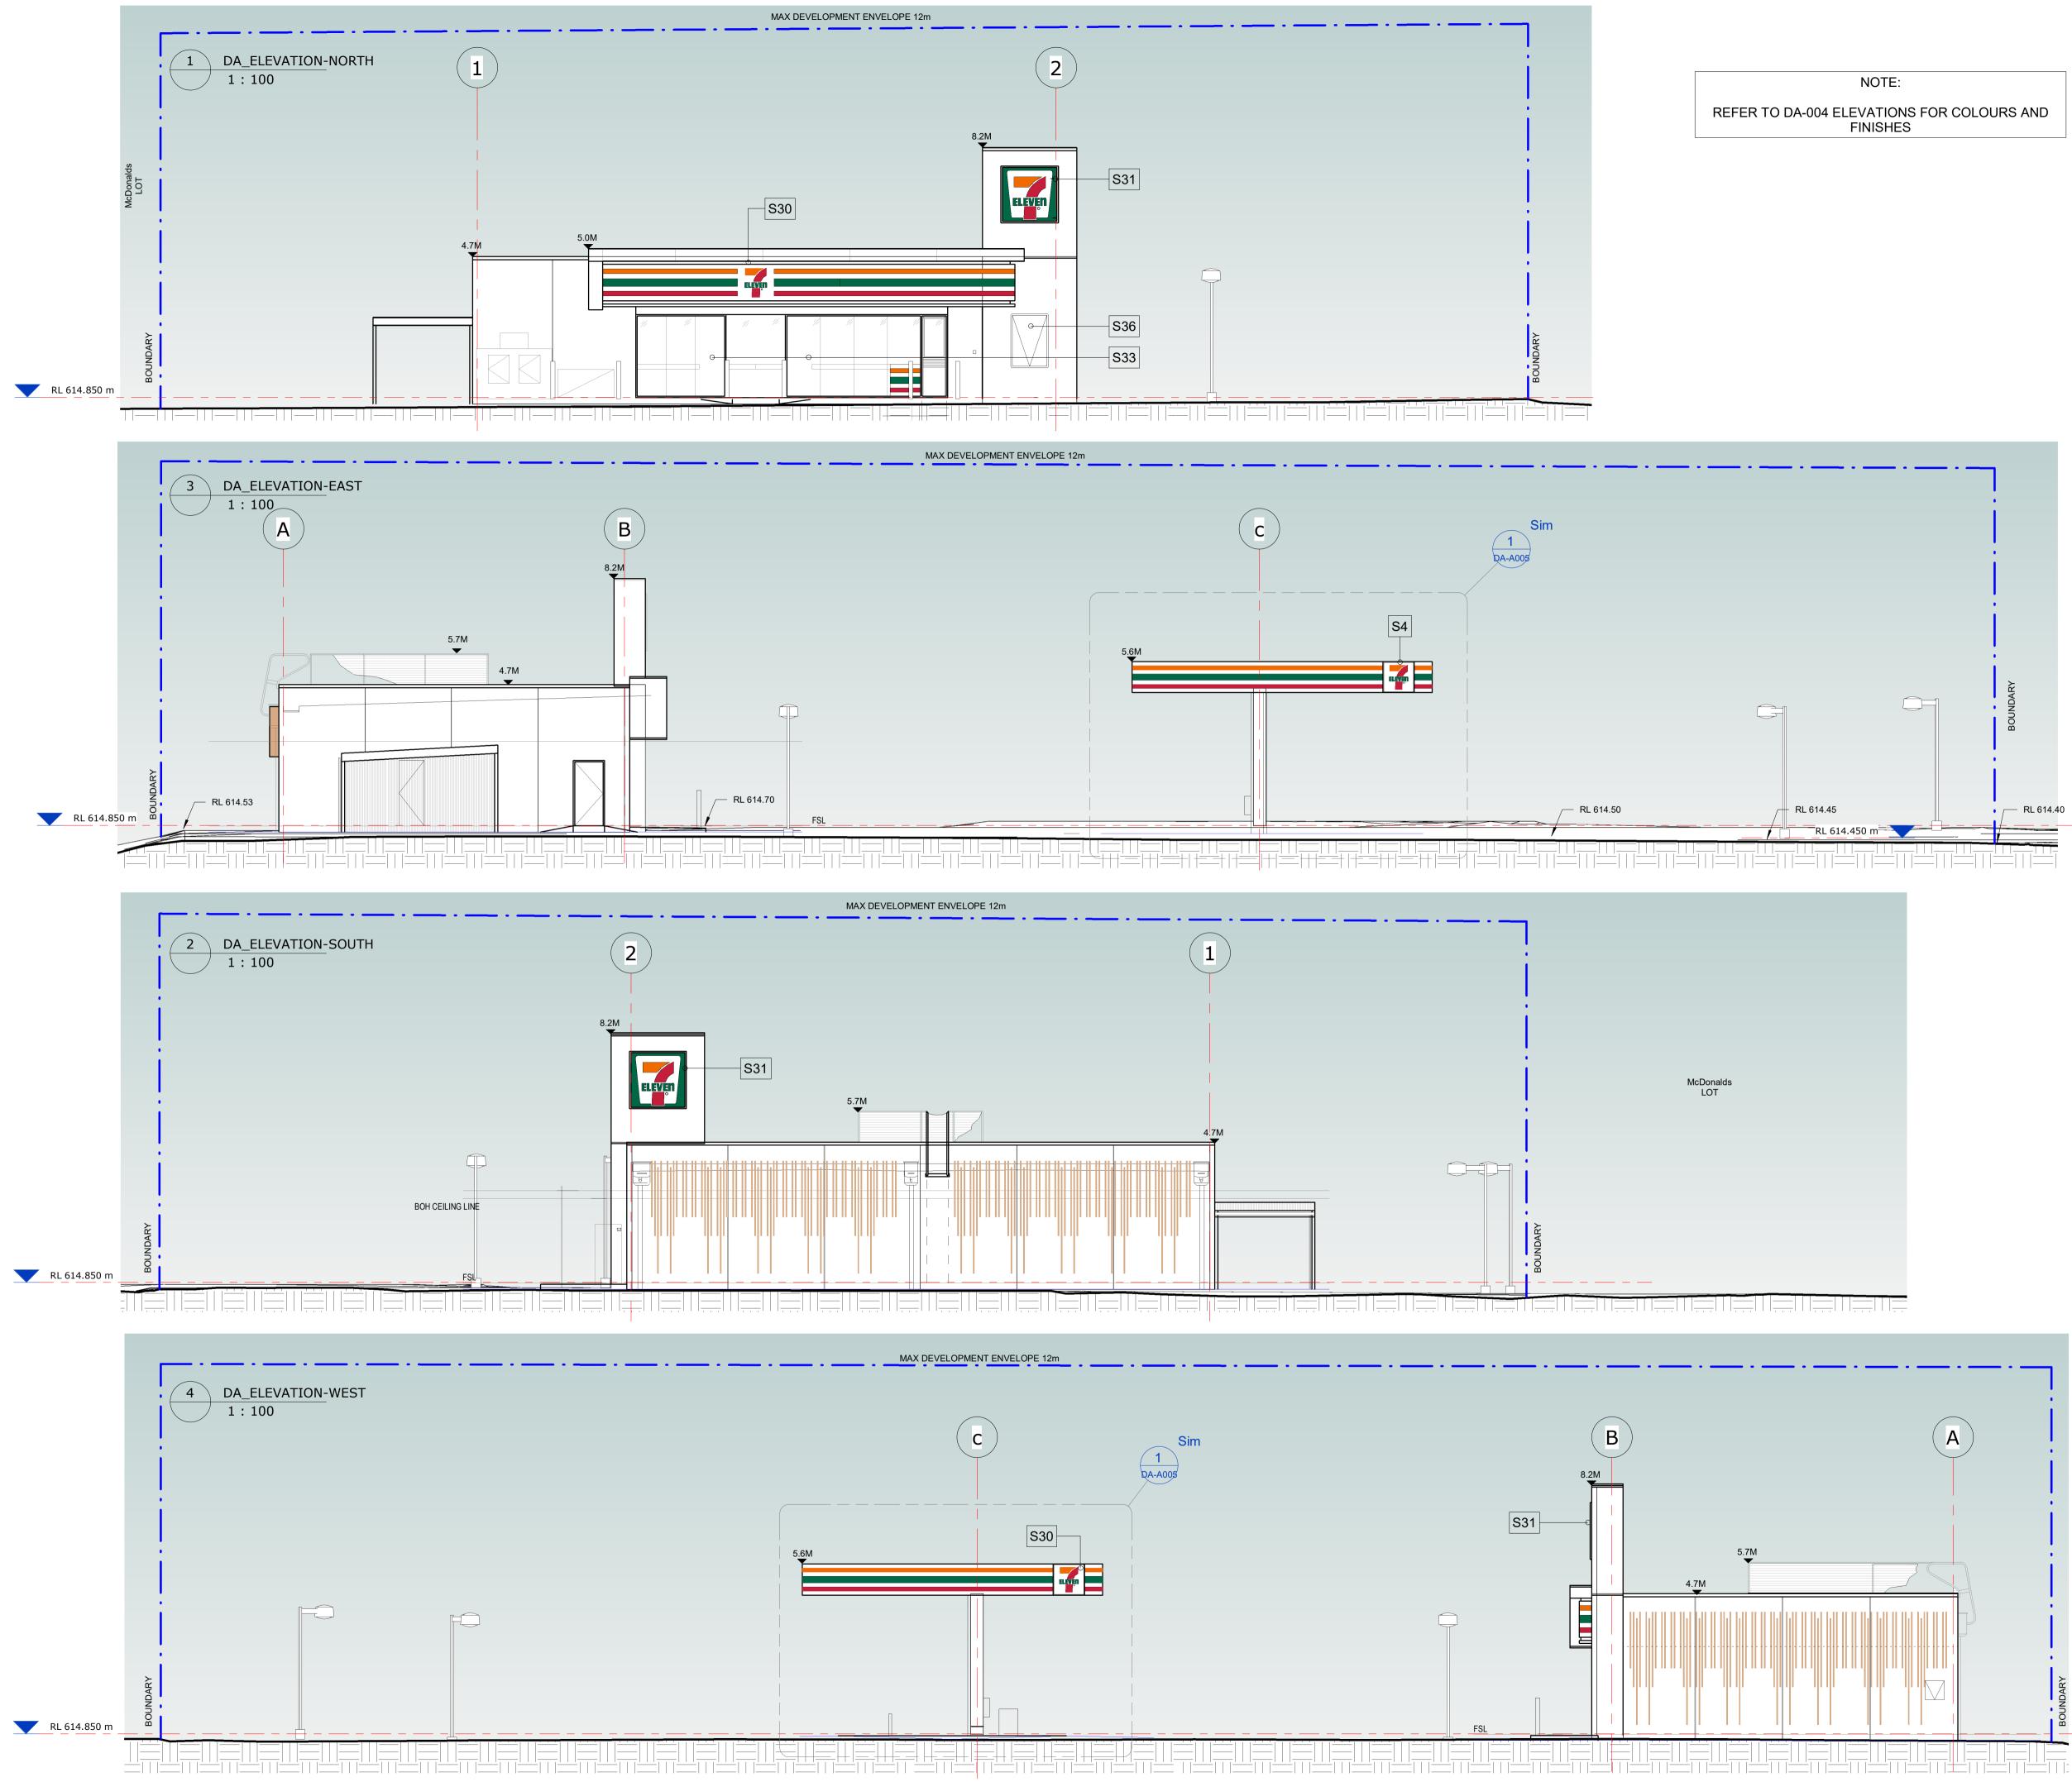

DRAWING ELEVATIONS

PROJECT

POPLARS RETAIL PARK JERRABOMBERRA PROPOSED 7-ELEVEN OUTLET

| BLOC   | CK A   | uthor   | SECTION |      | SUBURB                                                        |       |
|--------|--------|---------|---------|------|---------------------------------------------------------------|-------|
| DATE   | 0      | 1/16/19 |         | FILE | P:\4130 Poplars 7 Eleven\e .Doc<br>Documentation\4130-POPLARS |       |
| DRAV   | VN A   | uthor   | CHECKED |      | VERIFIED                                                      |       |
| STAT   | US     | DA      |         |      |                                                               |       |
| As ind | dicate | ed      |         |      |                                                               | NORTH |

DRAWING NO.

**DA-A004** 

REVISION

3

PROJECT NO.

4130