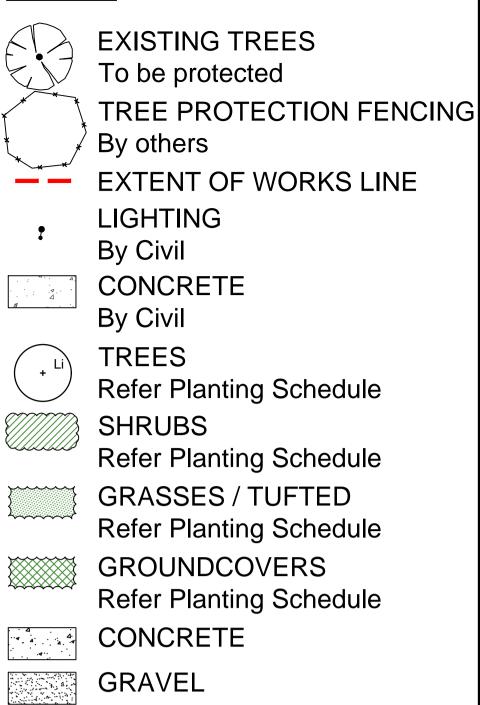

### LEGEND

|                   | COMMON NAME          | SPACING  | MATURE SIZE (M)           |
|-------------------|----------------------|----------|---------------------------|
|                   | •                    |          |                           |
| i 'Natchez white' | Crepe Myrtle         | As shown | 8 x 6                     |
|                   | Ornamental Pear      | As shown | 12 x 3                    |
|                   | Chinese Elm          | As shown | 13 x 10                   |
|                   | •                    |          |                           |
|                   | Photinia             | 1000mm   | 3 x 2 (clipped to 1.5m H) |
|                   | Grey box             | 500mm    | 0.5 x 0.5                 |
|                   | •                    |          |                           |
|                   | Spiny-head Mat-rush  | 3/m2     | 0.6 x 0.5                 |
|                   | Nyalla               | 3/m2     | .75 x .75                 |
|                   | Common Tussock grass | 3/m2     | 1 x 1                     |
|                   | Tussock grass        | 3/m2     | 0.6 x 0.5                 |
|                   |                      |          |                           |
|                   | Shore juniper        | 1/m2     | 0.3 x 2                   |
|                   | Flat mat             | 1/m2     | 0.4 x 4                   |