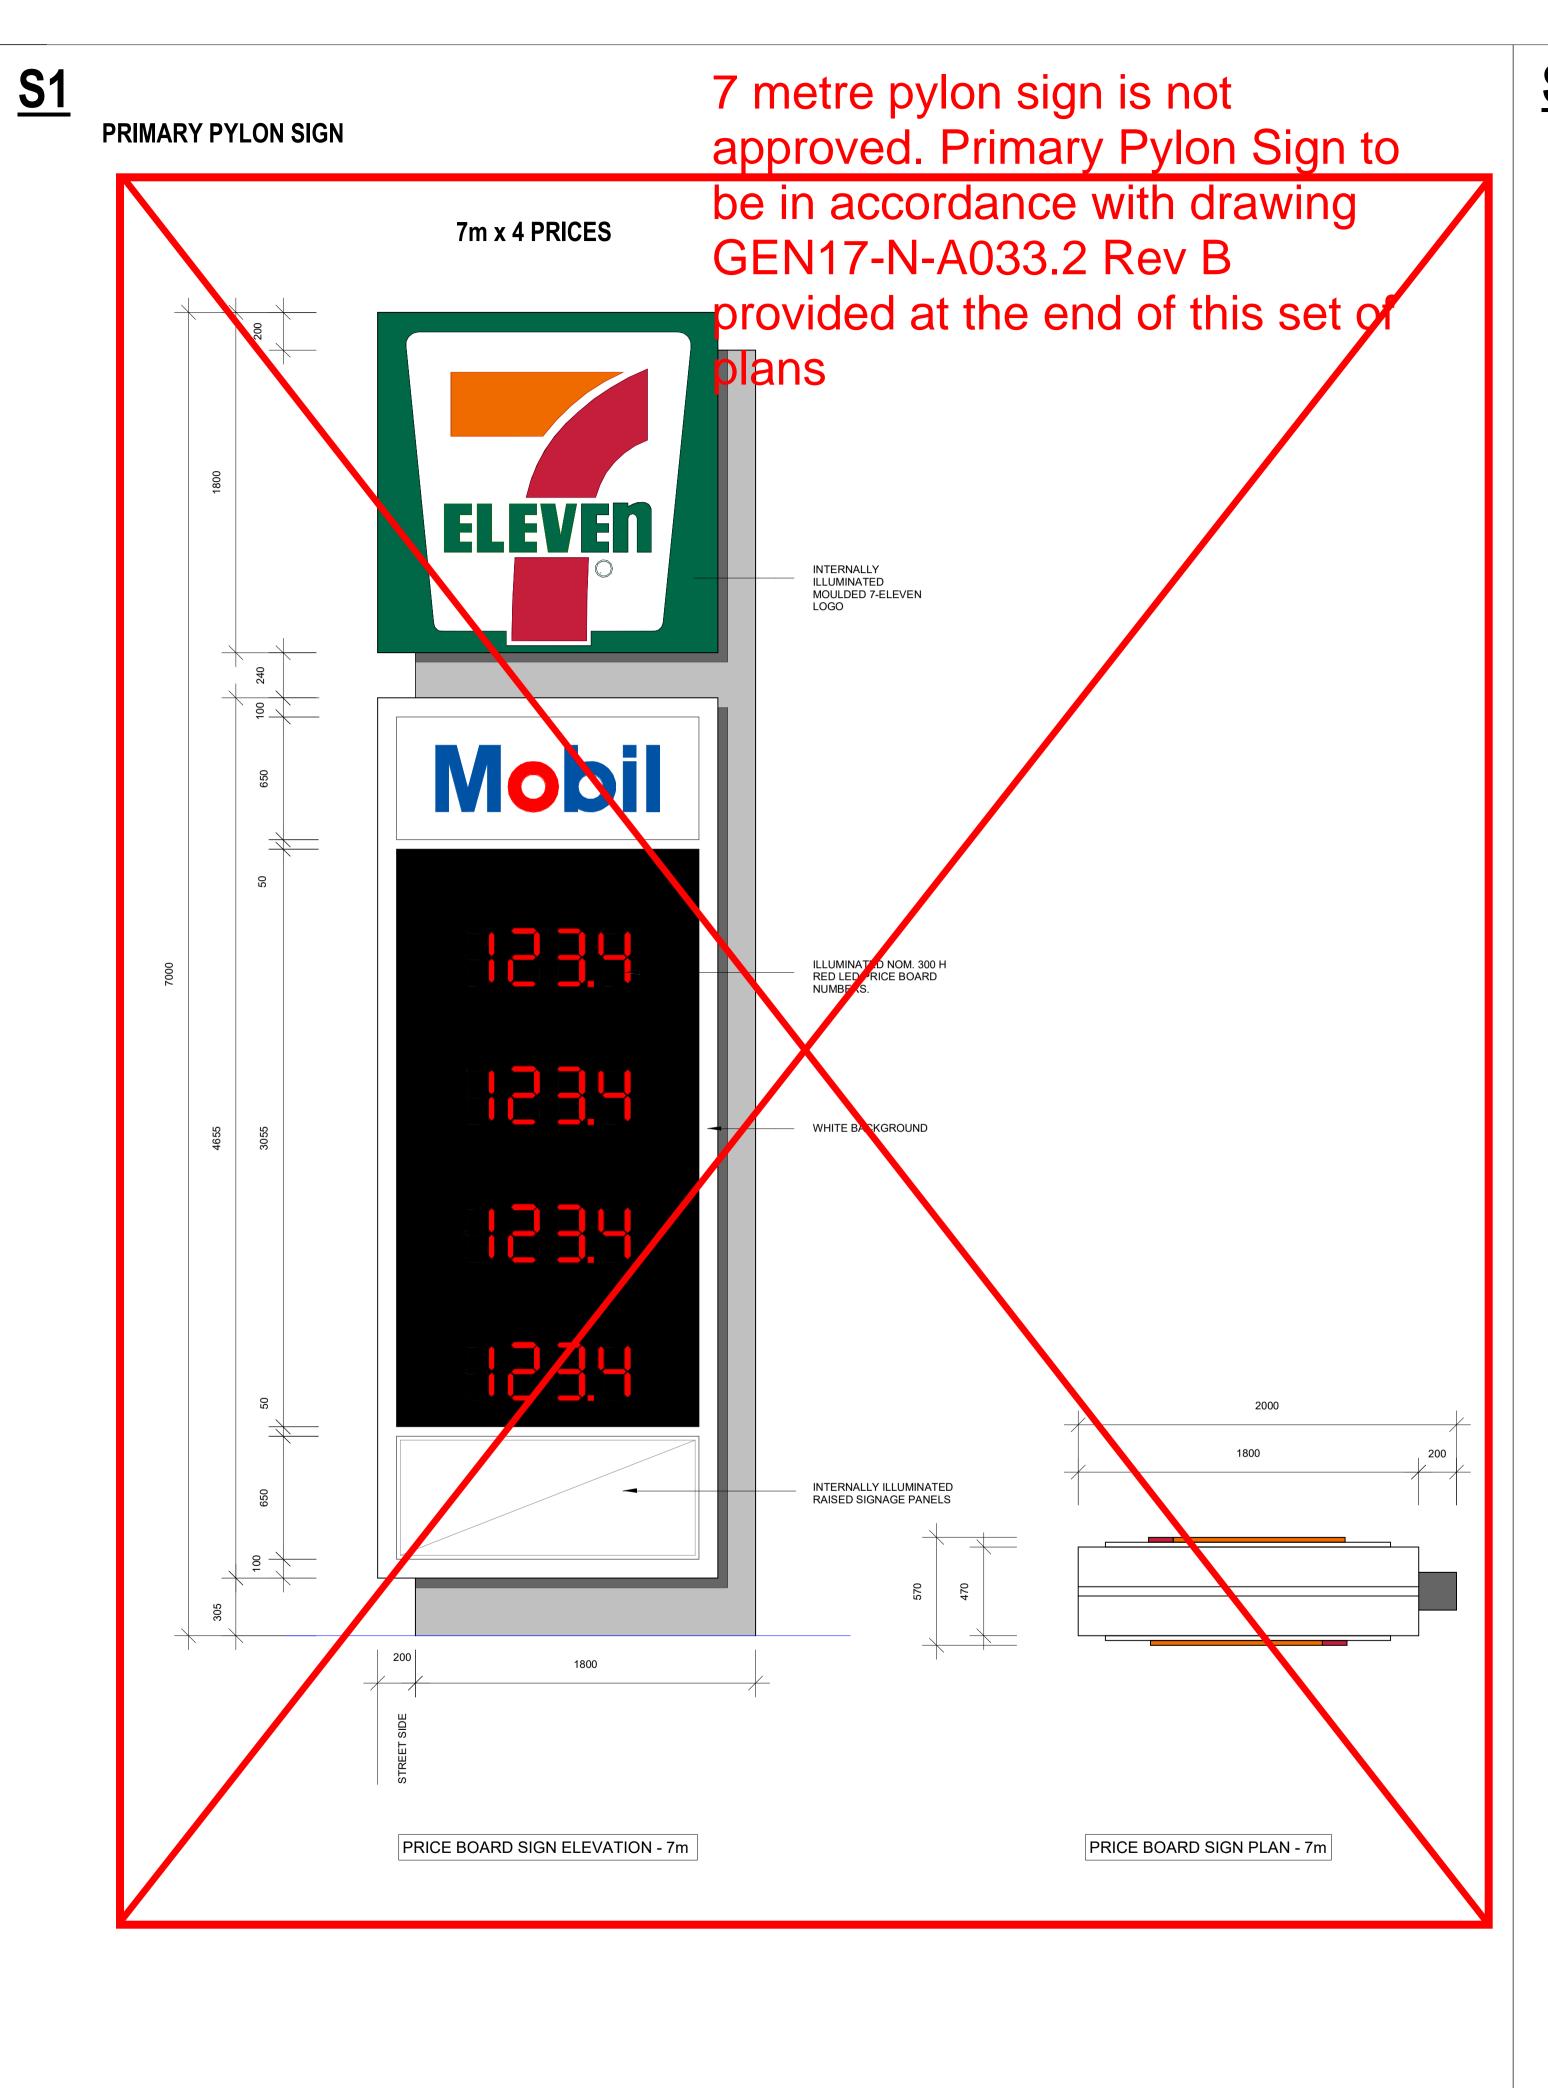

TIMBER BATTEN ON METAL FRAME

SECONDARY PYLON SIGN

PRICE BOARD SIGN ELEVATION - 3.98m

| DRAWING                                                            |                                                                                           |          |
|--------------------------------------------------------------------|-------------------------------------------------------------------------------------------|----------|
| SIGNA                                                              | GE SHEET 1                                                                                |          |
| PROJECT                                                            |                                                                                           |          |
| POPLA                                                              | RS RETAIL PARK                                                                            |          |
| JERRA                                                              | BOMBERRA                                                                                  |          |
|                                                                    | SED 7-ELEVEN                                                                              |          |
|                                                                    |                                                                                           |          |
|                                                                    |                                                                                           |          |
| OUTLE                                                              |                                                                                           |          |
| OUTLE<br>BLOCK Author                                              | T<br>SECTION SUBURB                                                                       |          |
| OUTLE                                                              | T<br>SECTION SUBURB                                                                       |          |
| BLOCK Author<br>DATE 01/16/2                                       | T<br>SECTION SUBURB<br>19 FILE P:\4130 Poplars 7 Eleven\e .C<br>Documentation\4130-POPLAR |          |
| BLOCK Author<br>DATE 01/16/2<br>DRAWN Author<br>STATUS DA          | T<br>SECTION SUBURB<br>19 FILE P:\4130 Poplars 7 Eleven\e .C<br>Documentation\4130-POPLAR |          |
| BLOCK Author<br>DATE 01/16/2<br>DRAWN Author                       | T<br>SECTION SUBURB<br>19 FILE P:\4130 Poplars 7 Eleven\e .C<br>Documentation\4130-POPLAR | S DA.rvt |
| OUTLE<br>BLOCK Author<br>DATE 01/16/:<br>DRAWN Author<br>STATUS DA | T<br>SECTION SUBURB<br>19 FILE P:\4130 Poplars 7 Eleven\e .C<br>Documentation\4130-POPLAR |          |

#### NOTE:

LIGHTING TO BE CONTROLLED BY PE CELL WITHIN SIGN WITH TIME CLOCK OVERRIDE

#### **GENERAL POWER NOTE**

1. LESSOR TO PROVIDE POWER TO EXTERNAL SIGNS

2. SIGNS S1 & S2 TO BE ON SINGLE CIRCUIT. REFER GEN17-N-E002.2 FOR DETAIL

#### PRICEBOARD NOTES

- 1. PRODUCTS DISPLAYED ON PRICE BOARDS ARE INDICATIVE ONLY
- 2. STEEL FRAME TO BE GALVANISED. REFER TO ENGINEER'S DETAIL FOR STRUCTURAL DETAIL

#### **GENERIC NOTES**

- 1. ALL WORKS TO BE COMPLETED BY 7-ELEVEN SIGNAGE CONTRACTOR UNLESS NOTED
- 2. LESSOR TO PROVIDE POWER TO ALL SIGNS AS NECESSARY

I