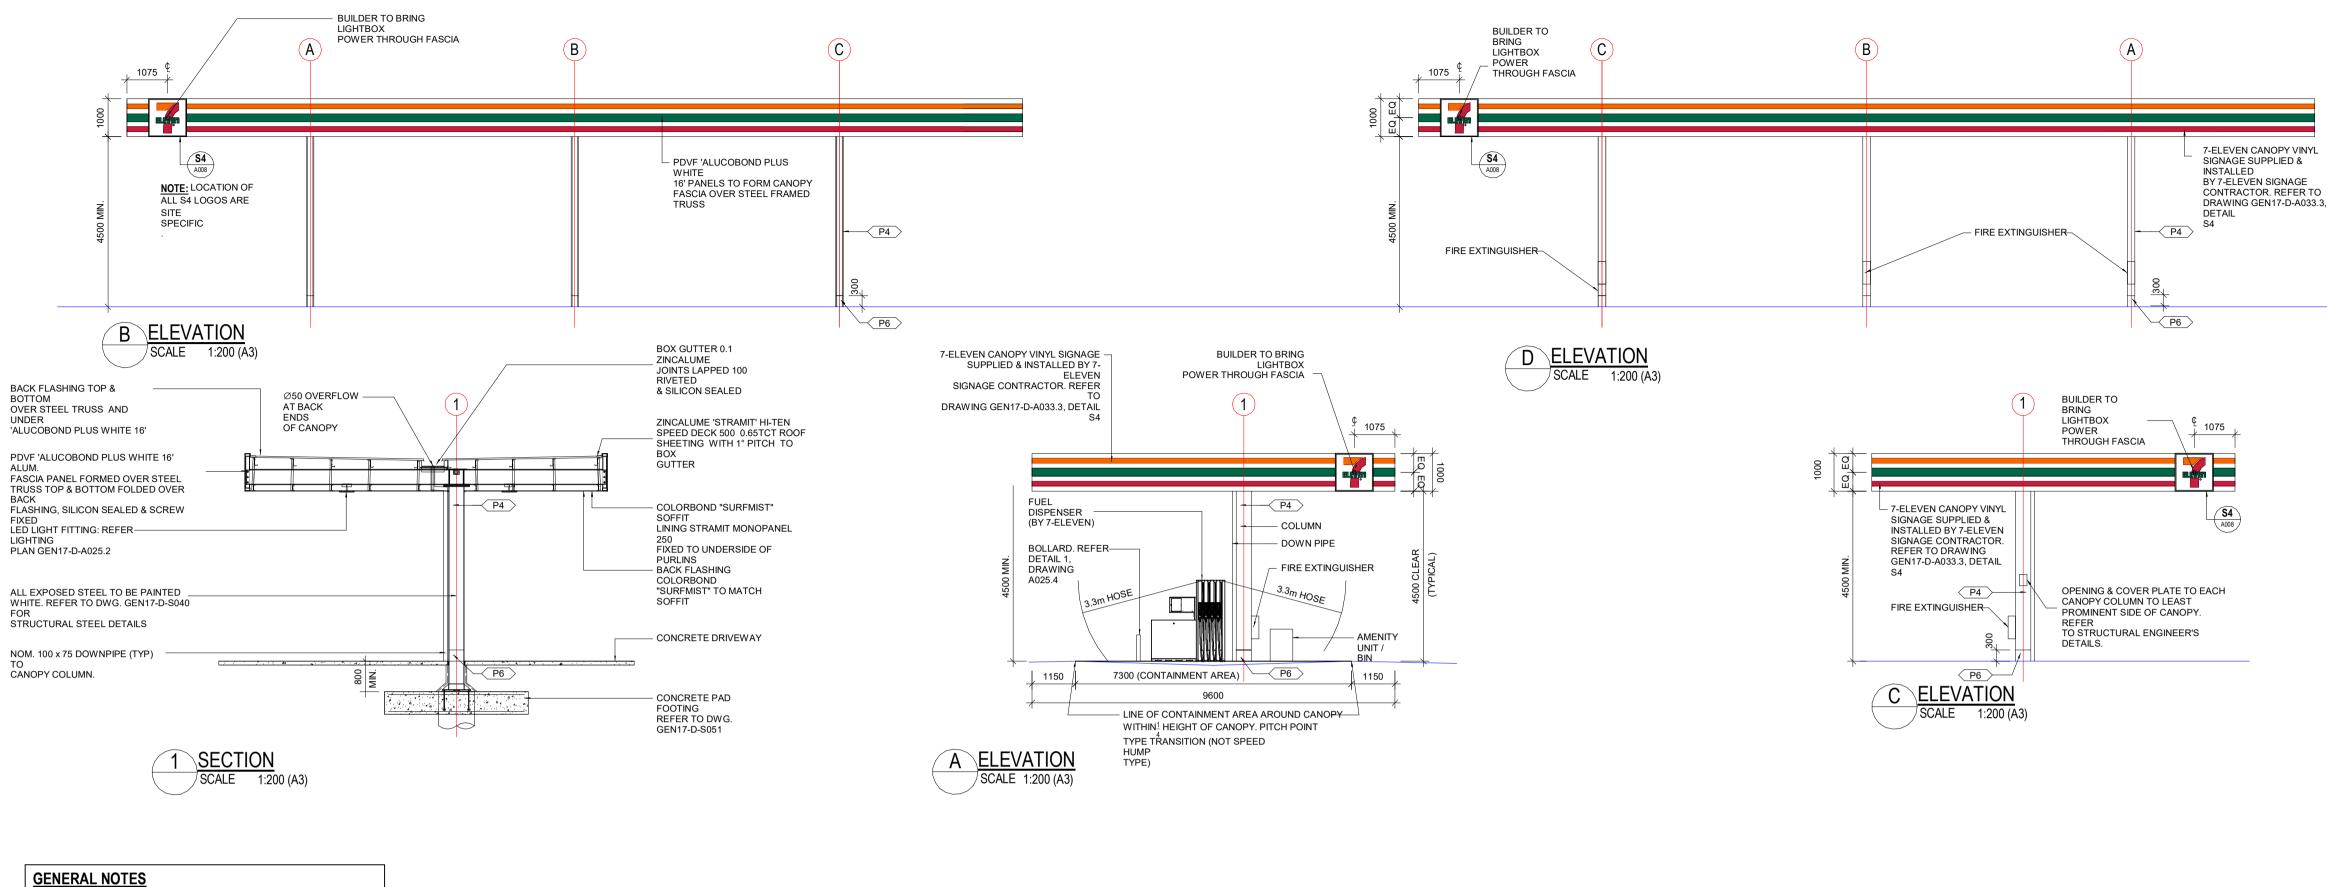

DRAWING ELEVATIONS

PROJECT

POPLARS RETAIL PARK JERRABOMBERRA PROPOSED 7-ELEVEN OUTLET

| BLOC   | CK A   | uthor   | SECTION |      | SUBURB                                                        |       |
|--------|--------|---------|---------|------|---------------------------------------------------------------|-------|
| DATE   | 0      | 1/16/19 |         | FILE | P:\4130 Poplars 7 Eleven\e .Doc<br>Documentation\4130-POPLARS |       |
| DRAV   | VN A   | uthor   | CHECKED |      | VERIFIED                                                      |       |
| STAT   | US     | DA      |         |      |                                                               |       |
| As ind | dicate | ed      |         |      |                                                               | NORTH |

DRAWING NO.

**DA-A004** 

REVISION

3

PROJECT NO.

4130

### . THIS GENERIC DRAWING IS FOR INFORMATION ONLY AND NOT TO BE USED

- FOR CONSTRUCTIO
- CANOPY DESIGN MUST BE IN COMPLIANCE WITH AS 1940 AND ALL OTHER RELEVANT STATUTORY AND LOCAL
- AUTHORITY'S REQUIREMENTS
- BUNDED AREA TO BE DESIGN TO SUIT SITE CONDITIONS

#### BLOCK Author SECTION SUBURB FILE P:\4130 Poplars 7 Eleven\e .Documentation\e4 Documentation\4130-POPLARS DA.rvt DATE 01/17/19 DRAWN Author CHECKED VERIFIED STATUS DA 1:100NORTH PROJECT NO. DRAWING NO. REVISION 4130 DA-A005 4

POPLARS RETAIL PARK JERRABOMBERRA **PROPOSED 7-ELEVEN** OUTLET

DRAWING CANOPY DETAILS