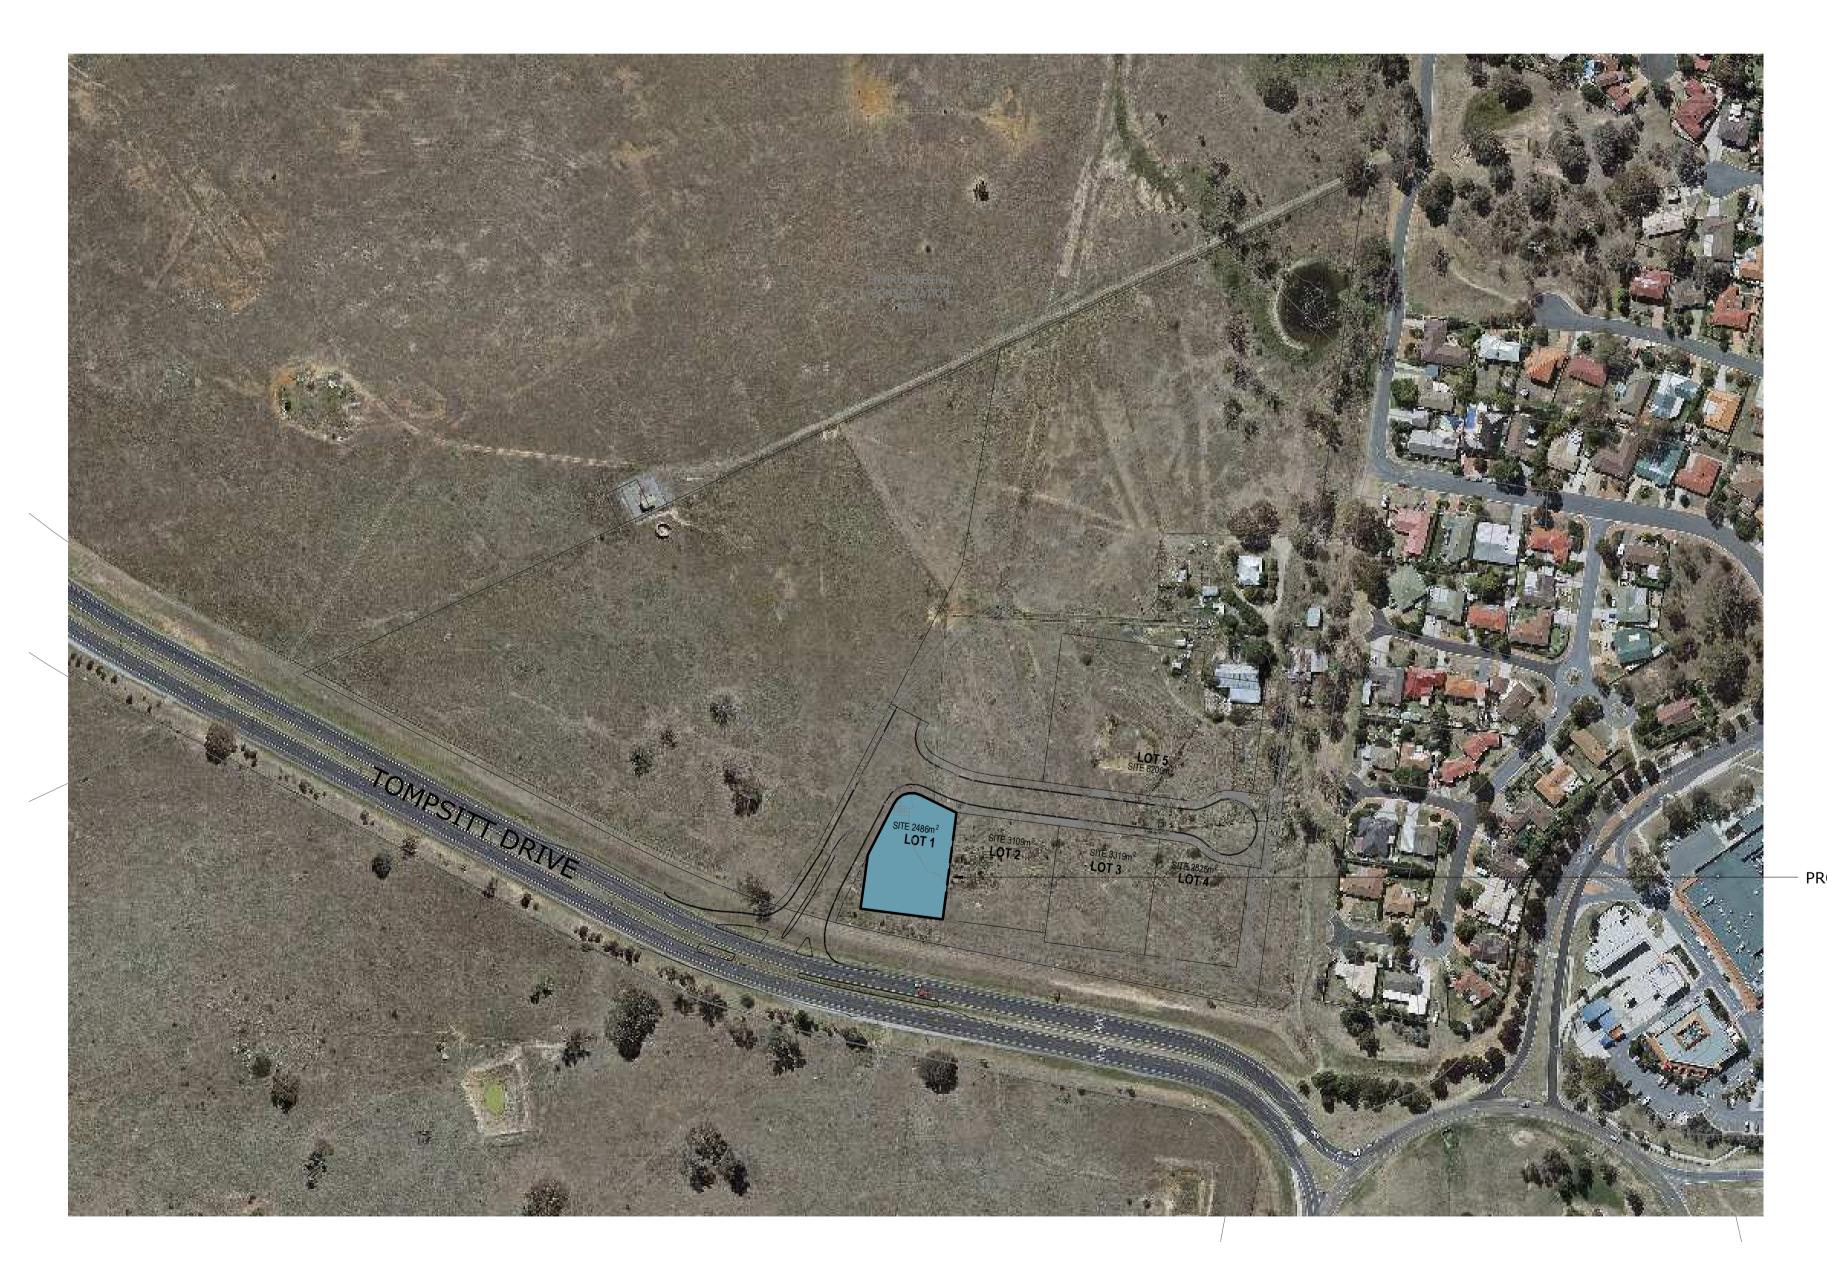

POPLARS RETAIL PARK JERRABOMBERRA PROPOSED 7-ELEVEN OUTLET

PROPOSED SITE

COVER SHEET

DRAWING

PROJECT

MUNNS SLY MOORE ARCHITECTS PTY LTD ABN 30 008 534 049 9 Hall Street | PO Box 5093 | Lyneham ACT 2602 Australia P + 61 2 6248 8922 F + 61 2 6248 8300 Nominated Architect Robert Sly FAIA ACT #331 NSW #6712 WWW.munnsslymoore.com.au

SITE PLAN

POPLARS RETAIL PARK JERRABOMBERRA PROPOSED 7-ELEVEN OUTLET

4