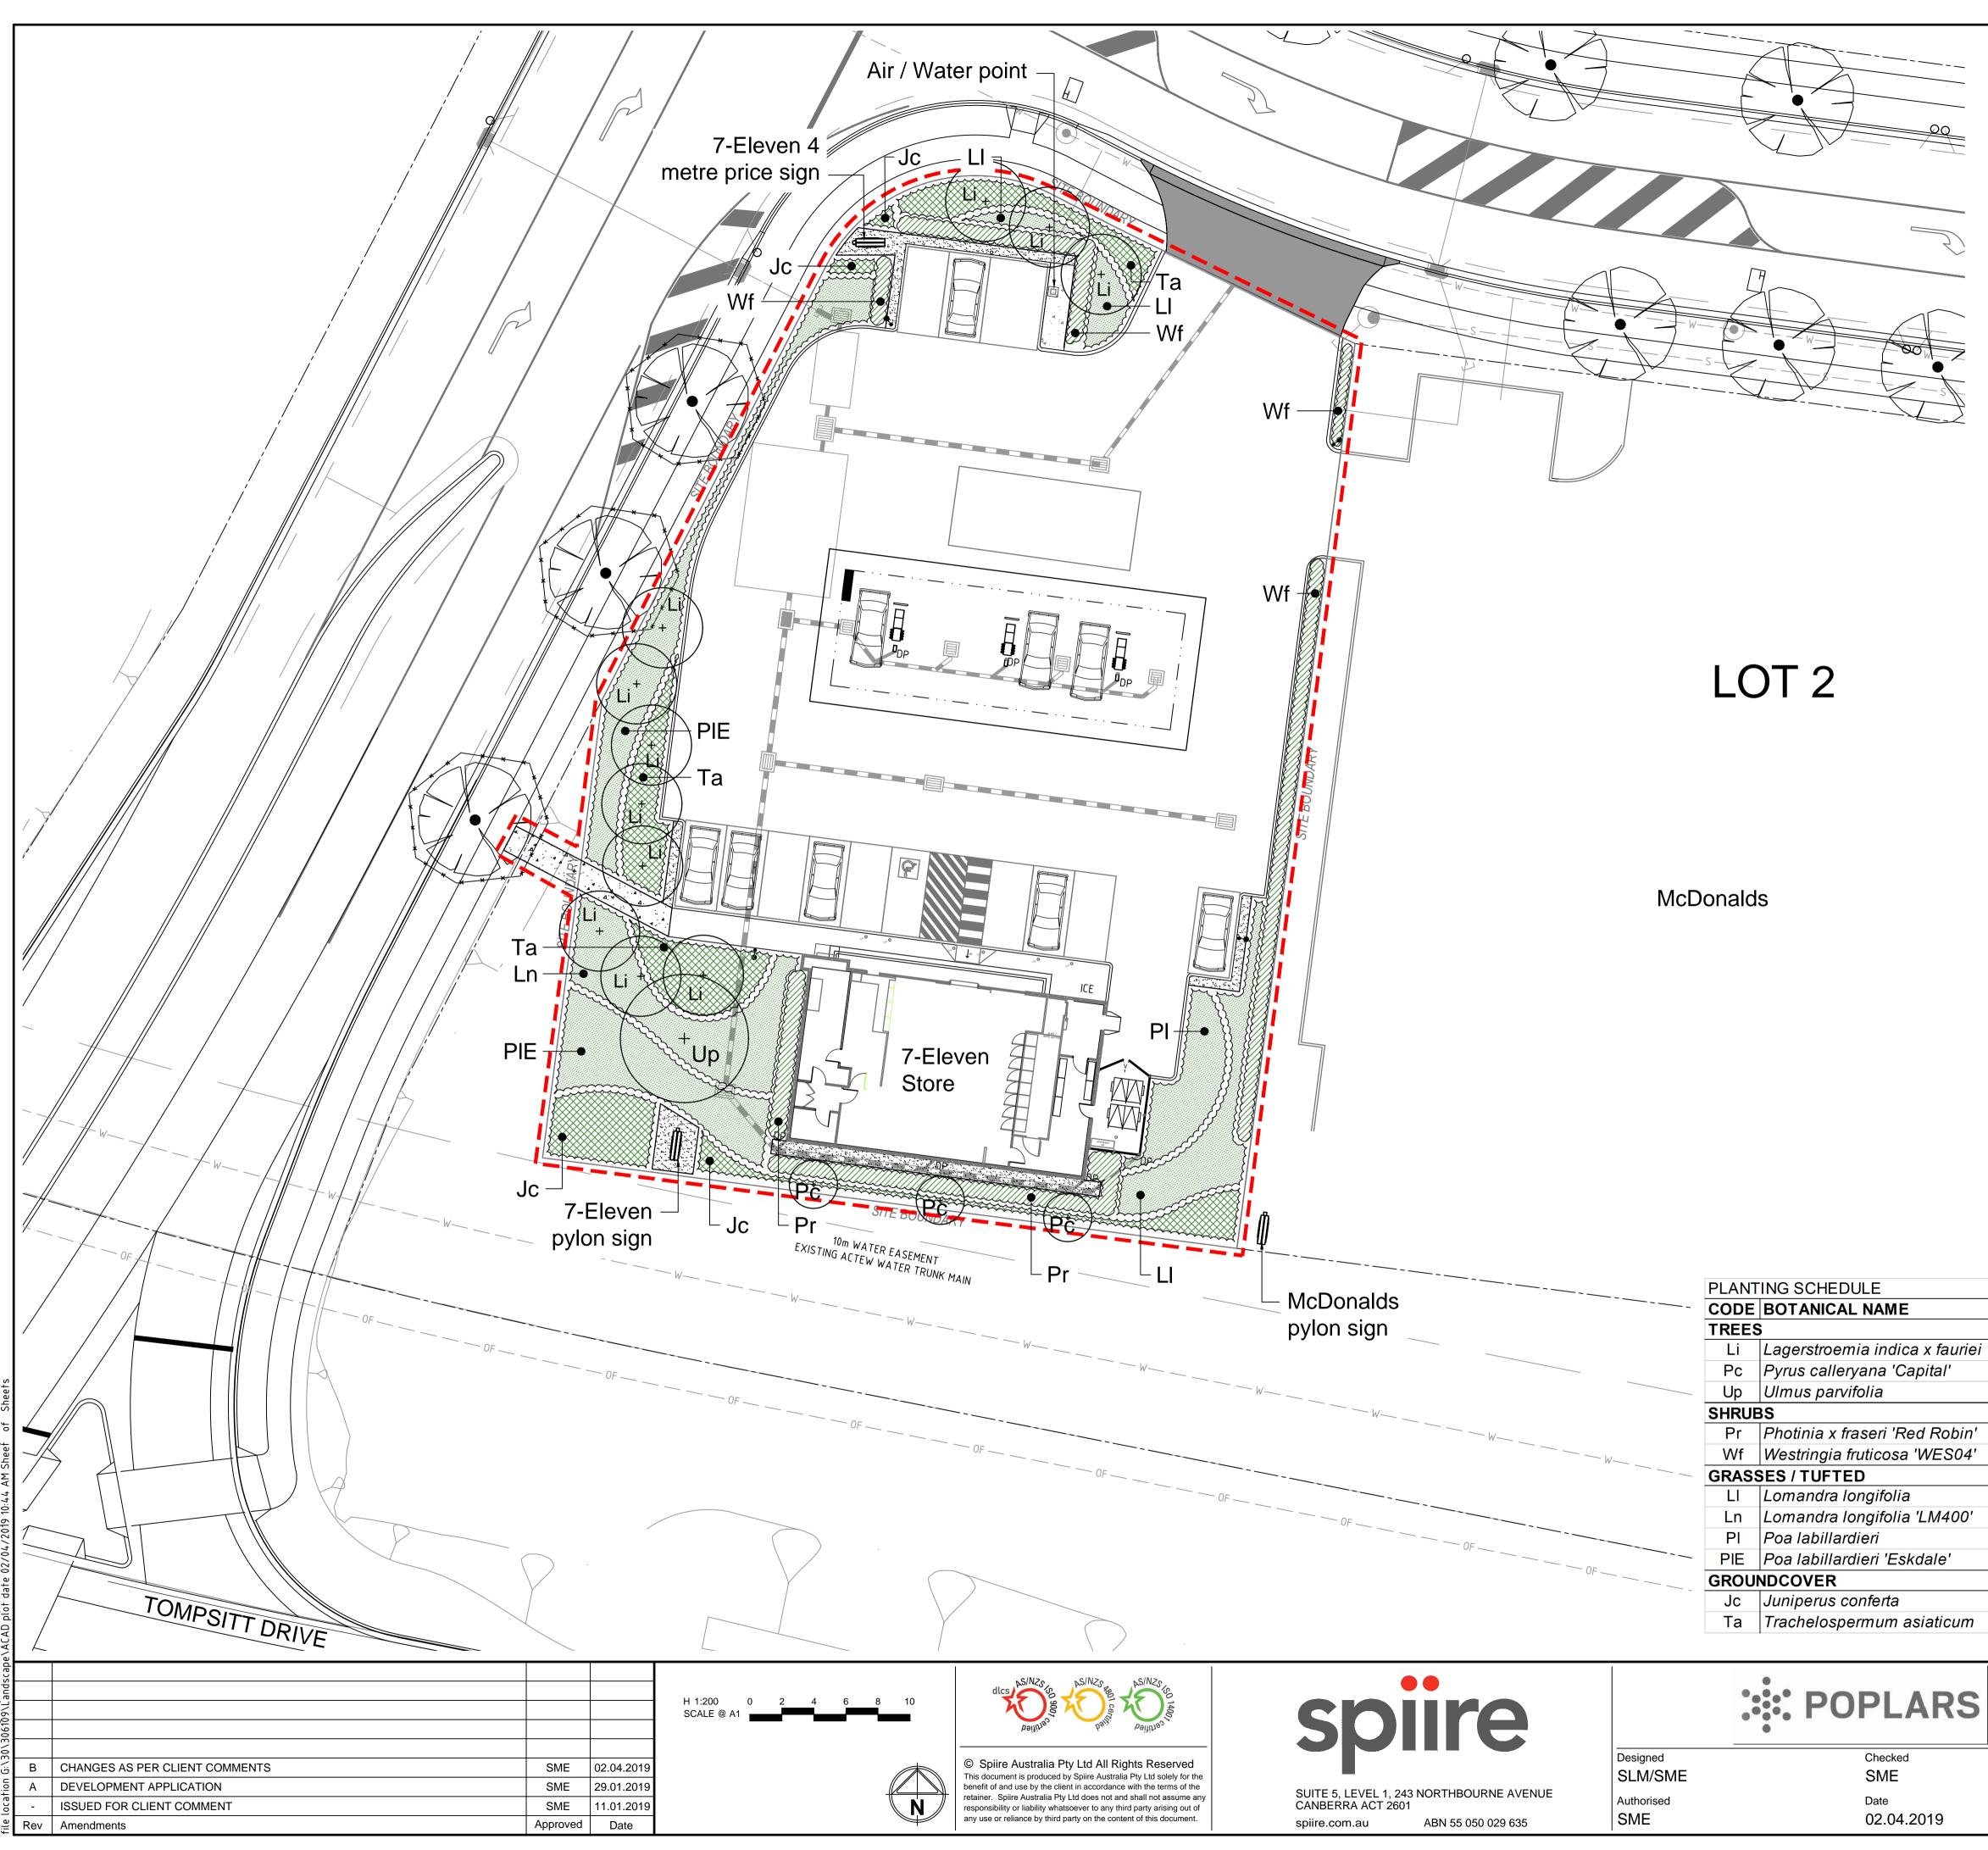

### LEGEND

|                   | COMMON NAME          | SPACING  | MATURE SIZE (M)           |
|-------------------|----------------------|----------|---------------------------|
|                   | •                    |          |                           |
| i 'Natchez white' | Crepe Myrtle         | As shown | 8 x 6                     |
|                   | Ornamental Pear      | As shown | 12 x 3                    |
|                   | Chinese Elm          | As shown | 13 x 10                   |
|                   | •                    |          |                           |
|                   | Photinia             | 1000mm   | 3 x 2 (clipped to 1.5m H) |
|                   | Grey box             | 500mm    | 0.5 x 0.5                 |
|                   | •                    |          |                           |
|                   | Spiny-head Mat-rush  | 3/m2     | 0.6 x 0.5                 |
|                   | Nyalla               | 3/m2     | .75 x .75                 |
|                   | Common Tussock grass | 3/m2     | 1 x 1                     |
|                   | Tussock grass        | 3/m2     | 0.6 x 0.5                 |
|                   |                      |          |                           |
|                   | Shore juniper        | 1/m2     | 0.3 x 2                   |
|                   | Flat mat             | 1/m2     | 0.4 x 4                   |

| 5 | 7-ELEVEN SERVICE ST<br>JERRABOMBERRA<br>LANDSCAPE PLAN | ATION               |          |
|---|--------------------------------------------------------|---------------------|----------|
|   | QUEANBEYAN-PALERANG REGIO<br>POPLARS DEVELOPMENT CO LT |                     |          |
|   | PRELIMINARY                                            | Drg No<br>306109L00 | Rev<br>B |