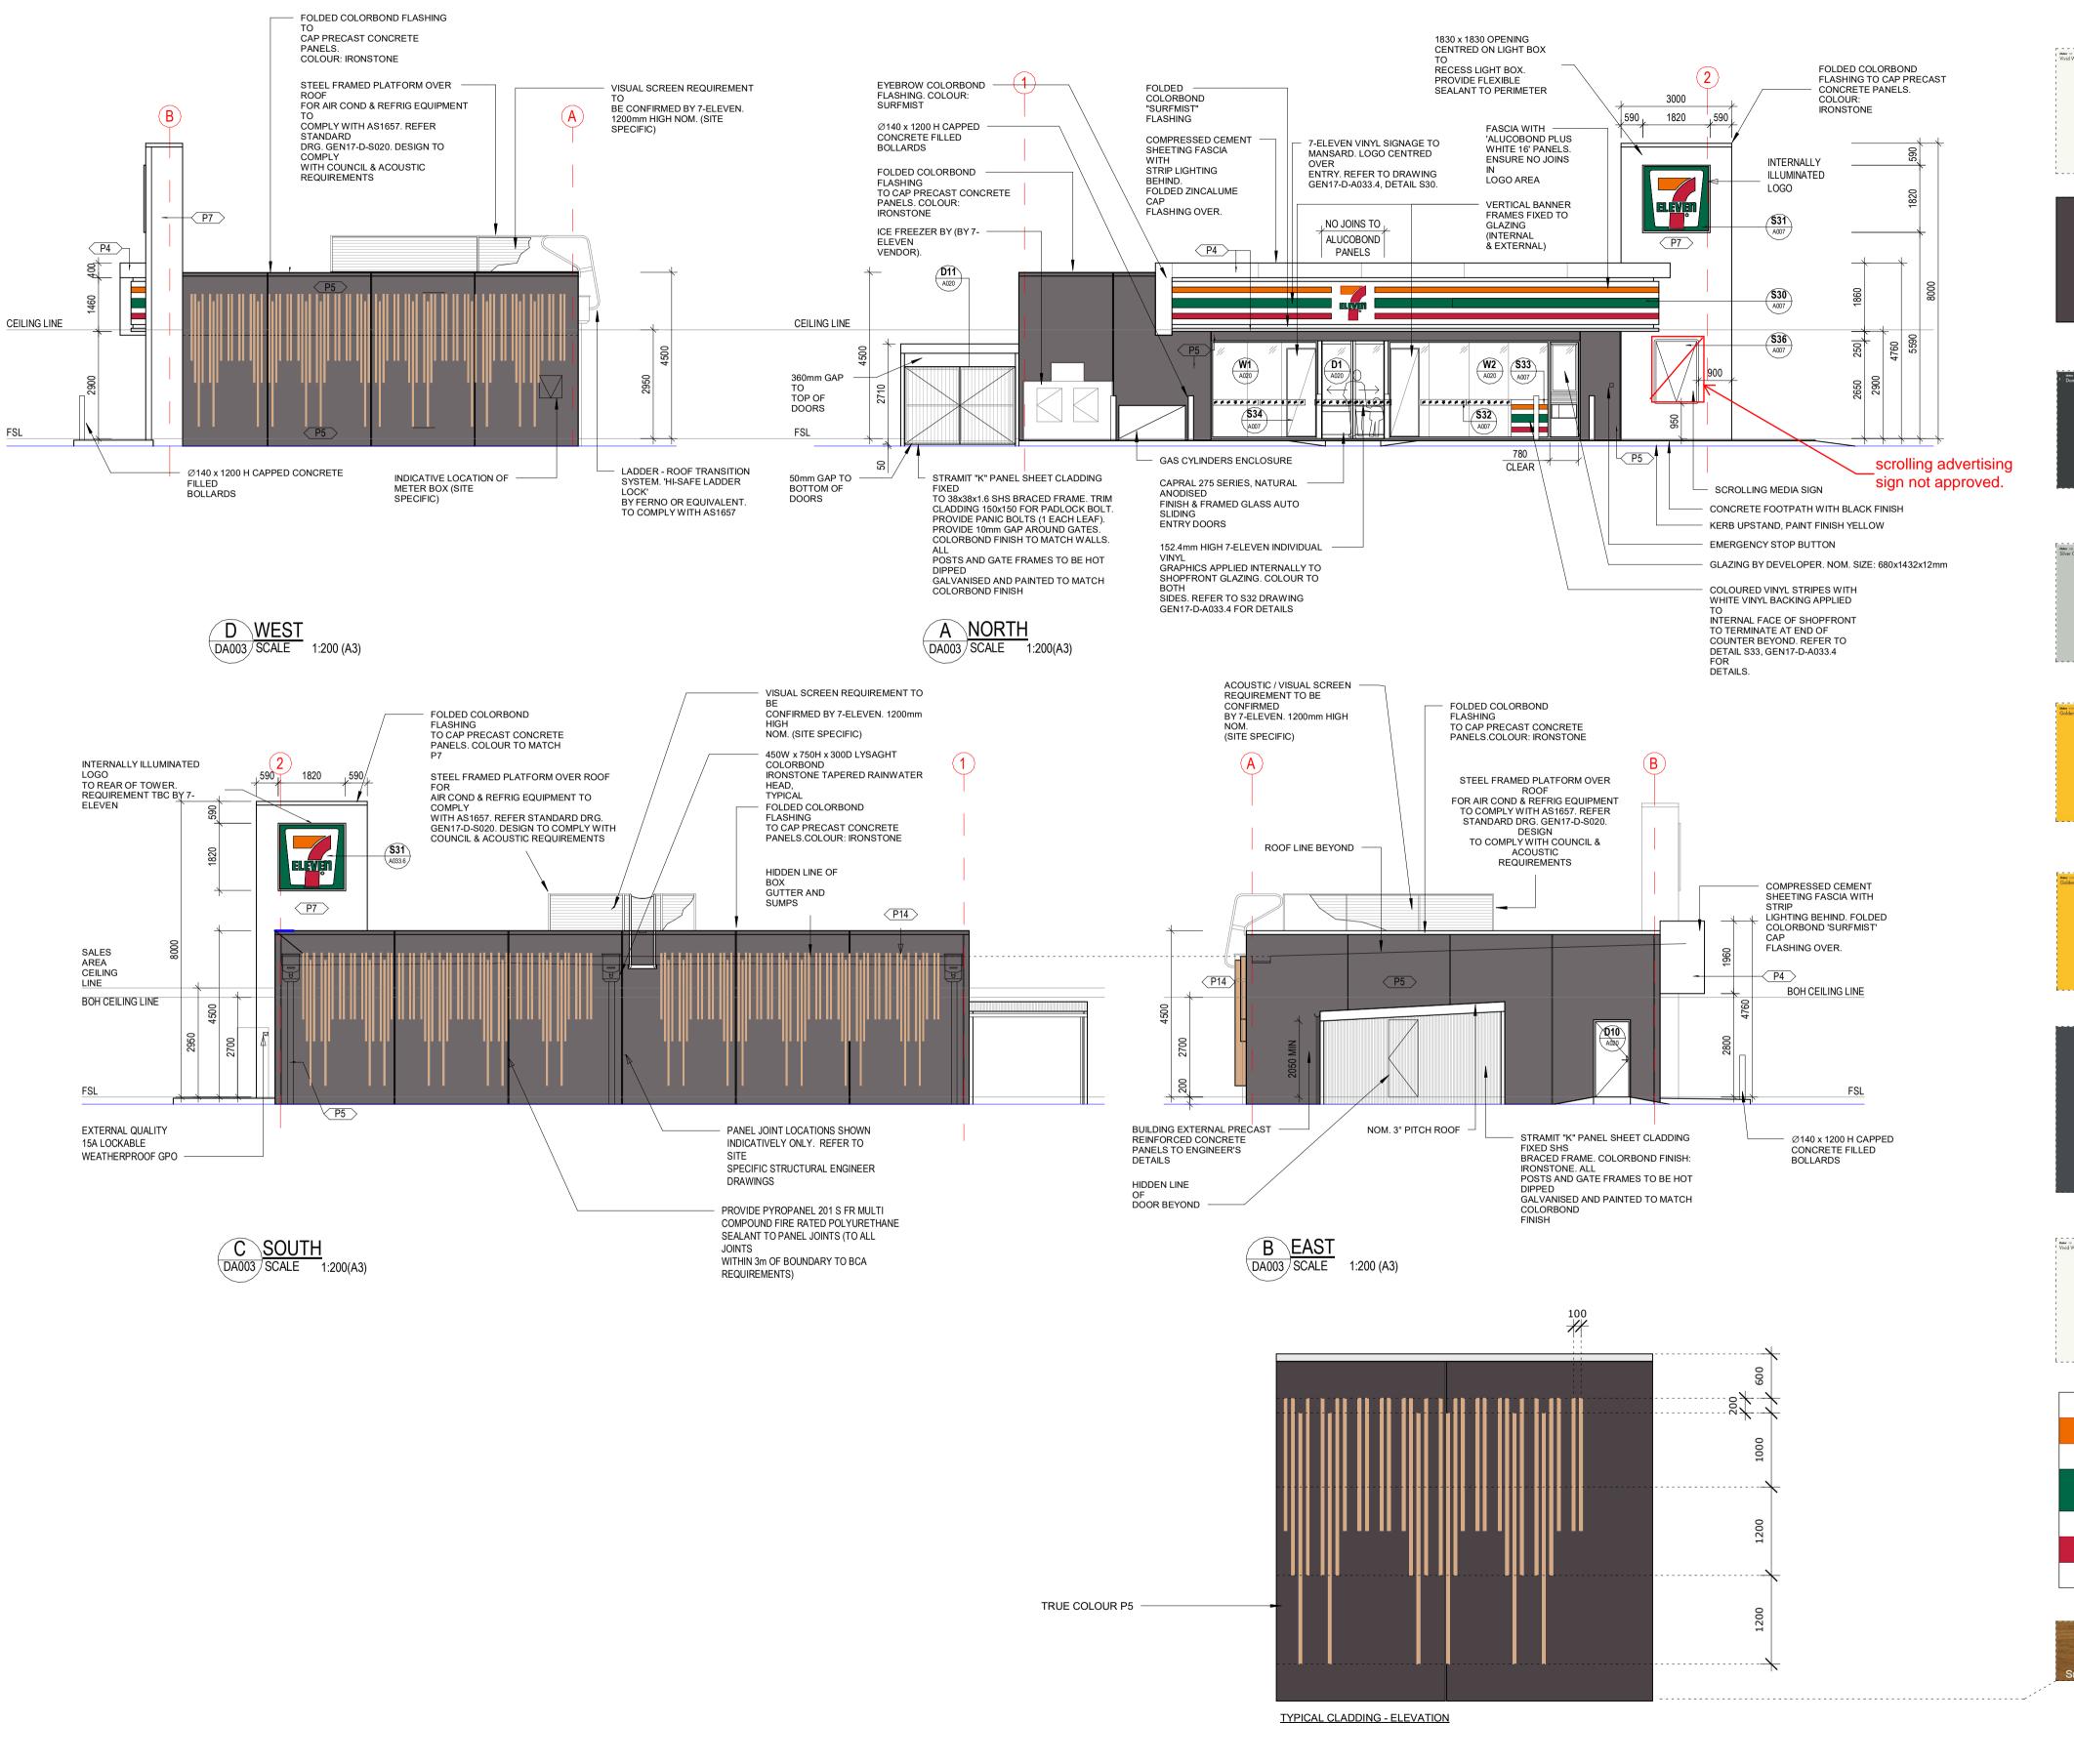

#### **GENERAL NOTES**

REFER TO DRAWING DA005 FOR SIGNAGE DETAILS

ALL 7-ELEVEN BRANDING TO BE SUPPLIED AND INSTALLED BY 7-ELEVEN

TYPICAL CLADDING - PLAN

2

TYPICAL CLADDING DETAILS 1:50

#### FINISHES SCHEDULE

Ρ4 7-ELEVEN VENT PIPES, PETROL CANOPY, COLUMNS AND DOWNPIPES DULUX WEATHERSHIELD x10 GLSS ACYLIC COLOUR -VIVID WHITE

PRECAST CONCRETE WALL PANELS COLOURS 7-ELEVEN GONDOLA GREY DULUX (TBC)

NOTE. ELEVATION COLOUR HAS BEEN LIGHTENED TO SHOW OTHER LIGHTWEIGHTS

BASE OF BOLLARDS & CANOPY COLUMNS TO 300mm COLOURS: 7-ELEVEN DULUX WEATHERSHIELD x10 GLOSS ARCYLIC BLACK (TBC)

PRECAST CONCRETE WALL PANELS COLOURS 7-ELEVEN DULUX WEATHERSHIELD x10 GLOSS ARCYLIC BLACK (TBC)

CARPARK LINES, FACE AND TOP OF KERB IMMEDIATELY IN FRONT OF STORE AND AS NOTED ON STANDARD DRAWINGS COLOUR DULUX ROADMASTER A1. FL YELLOW

DULUX WEATHERSHIELD X 10 GLOSS ARCYLIC BANNER

P11 COLORBOND FLASHING & FENCING COLOUR IRONSTONE

P12 FIBRE CEMENT SHEETING COLOUR - DULUX VIVID WHITE

P13 7-ELEVEN STANDARD ORANGE, GREEN AND RED STRIPS ON WHITE ALUCOBOND PANELS

ORANGE

P14 TIMBER LOOK BATTENS ON METAL FRAME