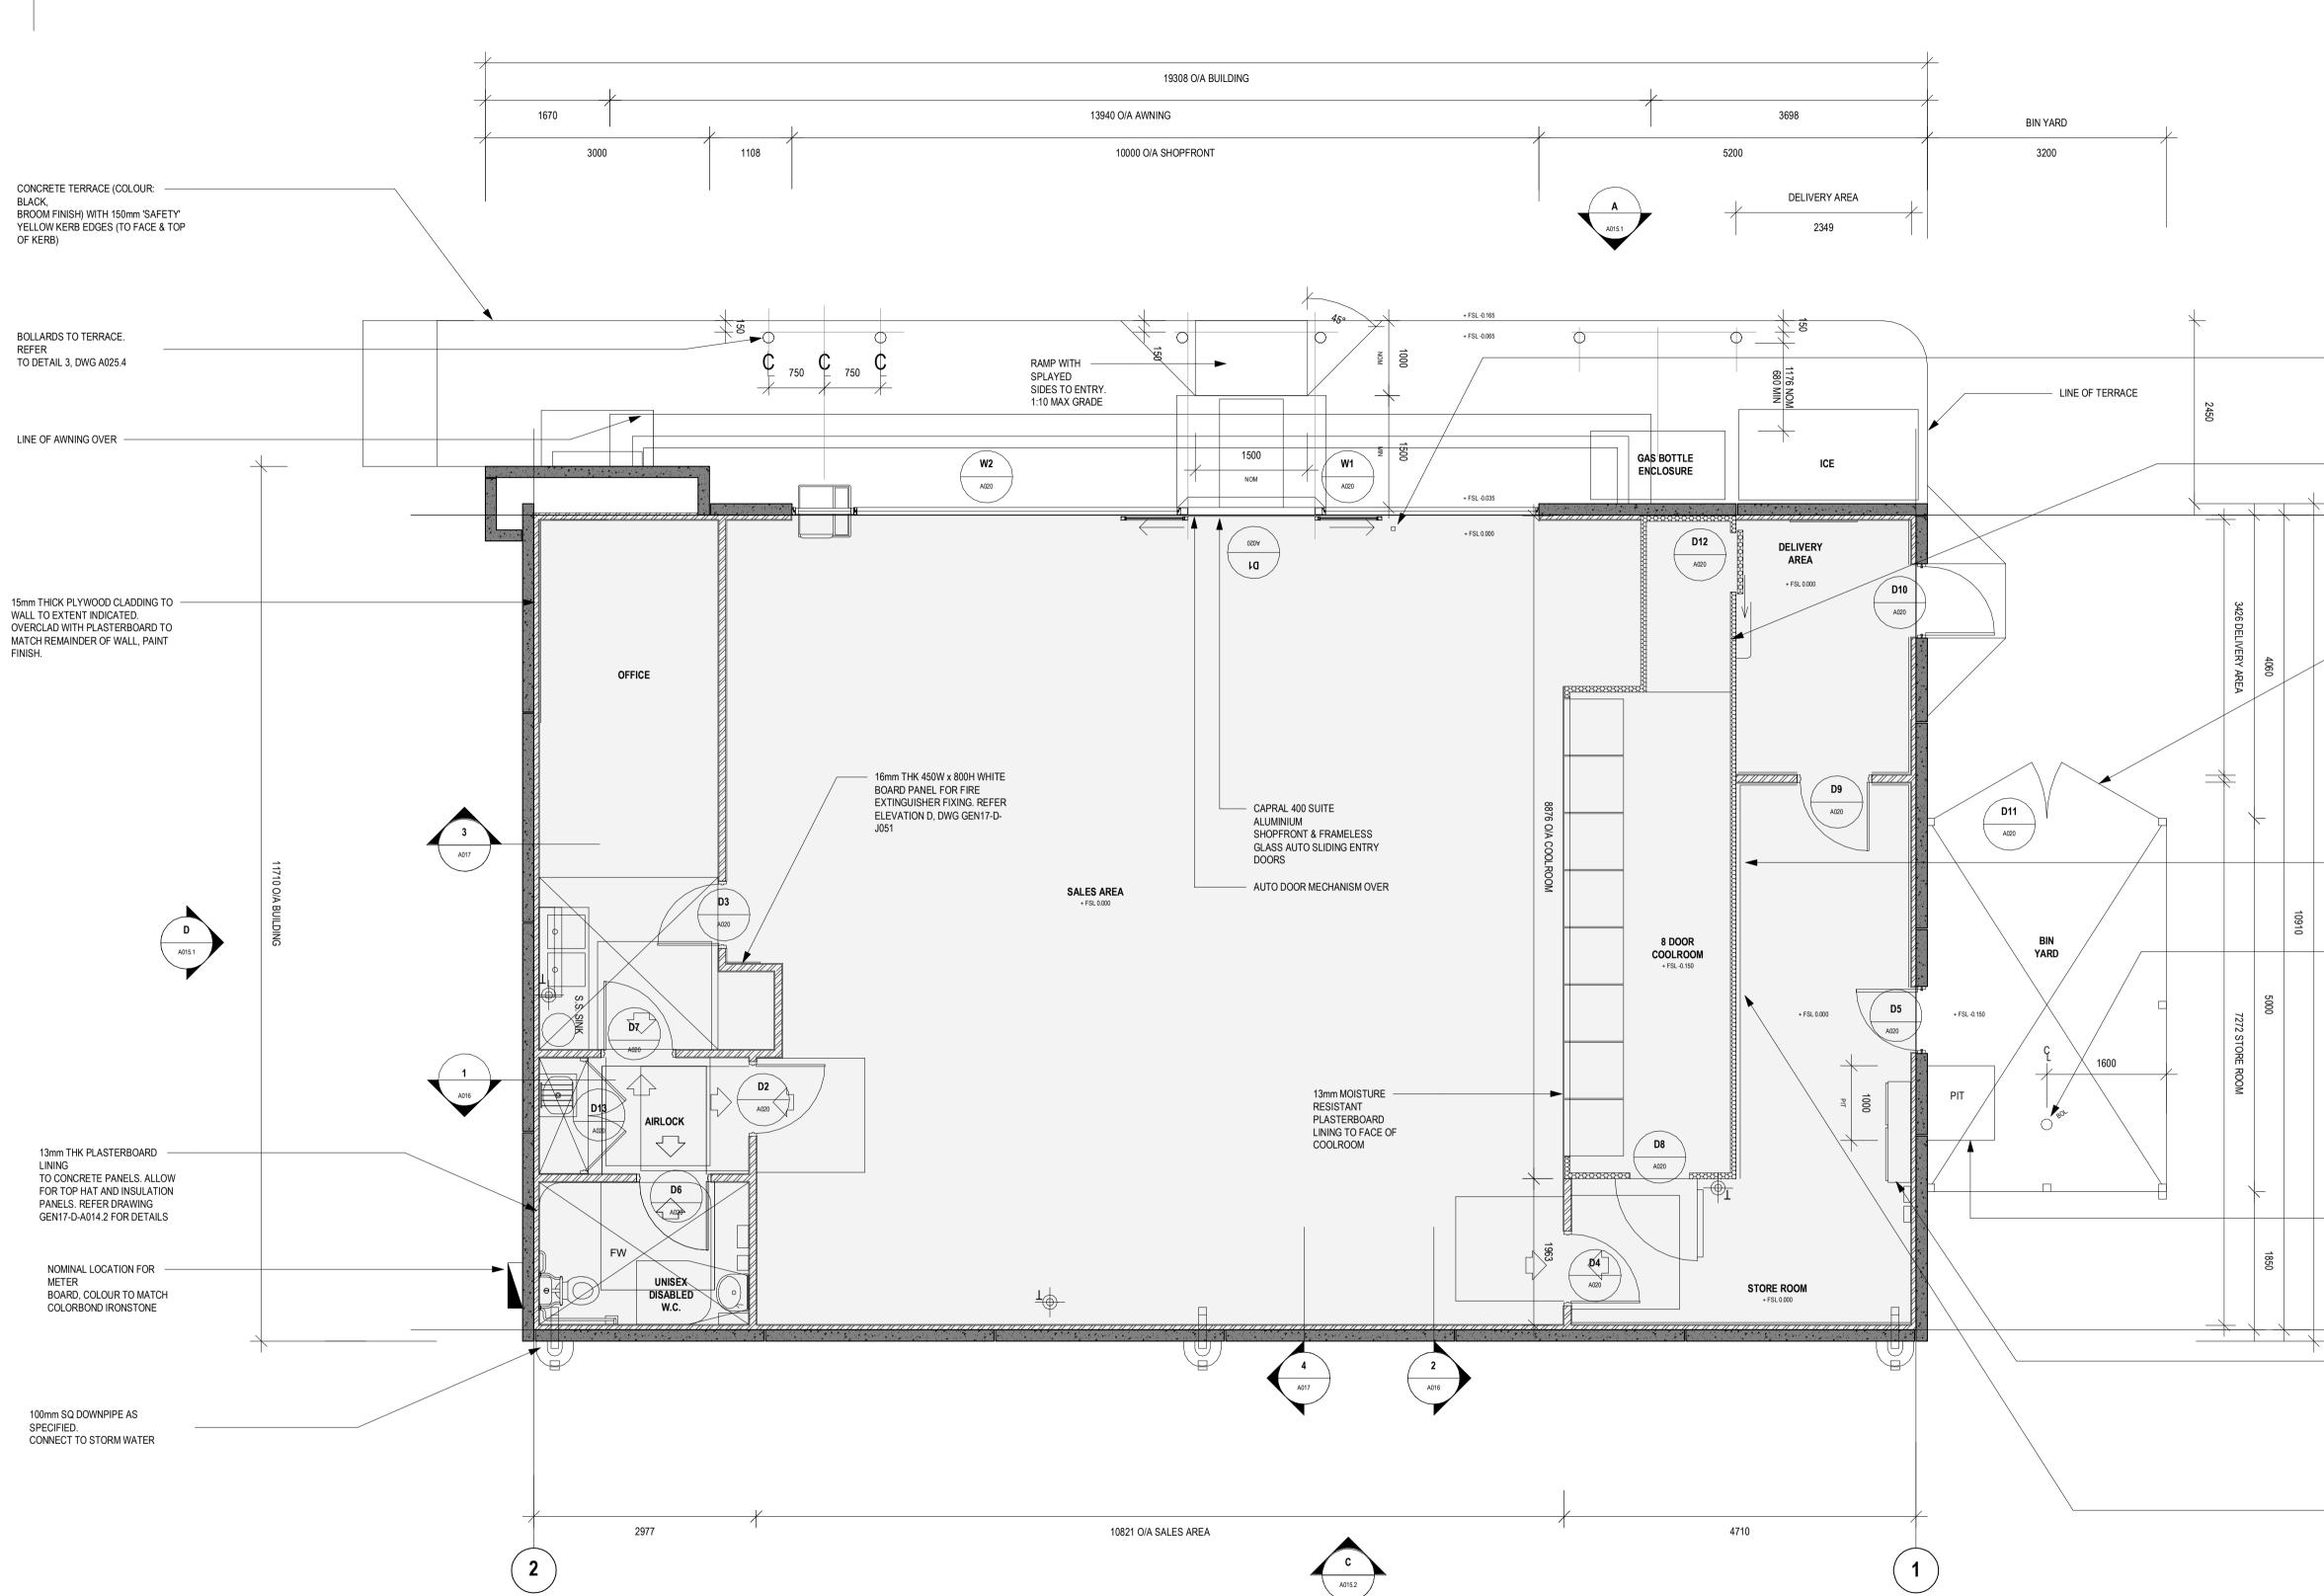

DRAWING FLOOR PLAN

PROJECT POPLARS RETAIL PARK JERRABOMBERRA PROPOSED 7-ELEVEN OUTLET

| BLOCK   | Author   | SECTION |         | SUBURB                                                     |          |
|---------|----------|---------|---------|------------------------------------------------------------|----------|
| DATE    | 01/16/19 | Ð       | FILE    | P:\4130 Poplars 7 Eleven\e .C<br>Documentation\4130-POPLAR |          |
| DRAWN   | Author   | CHECKED | )       | VERIFIED                                                   |          |
| STATUS  | DA       |         |         |                                                            |          |
| 1 : 50  |          |         |         |                                                            | NORTH    |
| PROJECT | NO.      | C       | DRAWING | NO.                                                        | REVISION |
| 41      | 30       |         | DA      | -A003                                                      | 3        |

1350L x 300D x 2000H ELECTRICAL, FUEL & MECHANICAL SWITCHBOARD. ALLOW FOR 800 x 250 SLAB PENETRATION FOR CABLES (ALL BY LESSOR). SEE

STANDARD DRAWING FOR

DETAILS

1000x900x600D ELECTRICAL SERVICES

PIT

Α

100mm HIGH ALUMINIUM CHANNEL FIXED TO WALL FOR SHELVING RESTRAINT BRACKETS. UNDERSIDE AT 1700 AFFL

#### **GENERAL NOTES**

REFER TO DRAWING DA005 FOR SIGNAGE DETAILS

ALL 7-ELEVEN BRANDING TO BE SUPPLIED AND INSTALLED BY 7-ELEVEN

TYPICAL CLADDING - PLAN

2

TYPICAL CLADDING DETAILS 1:50