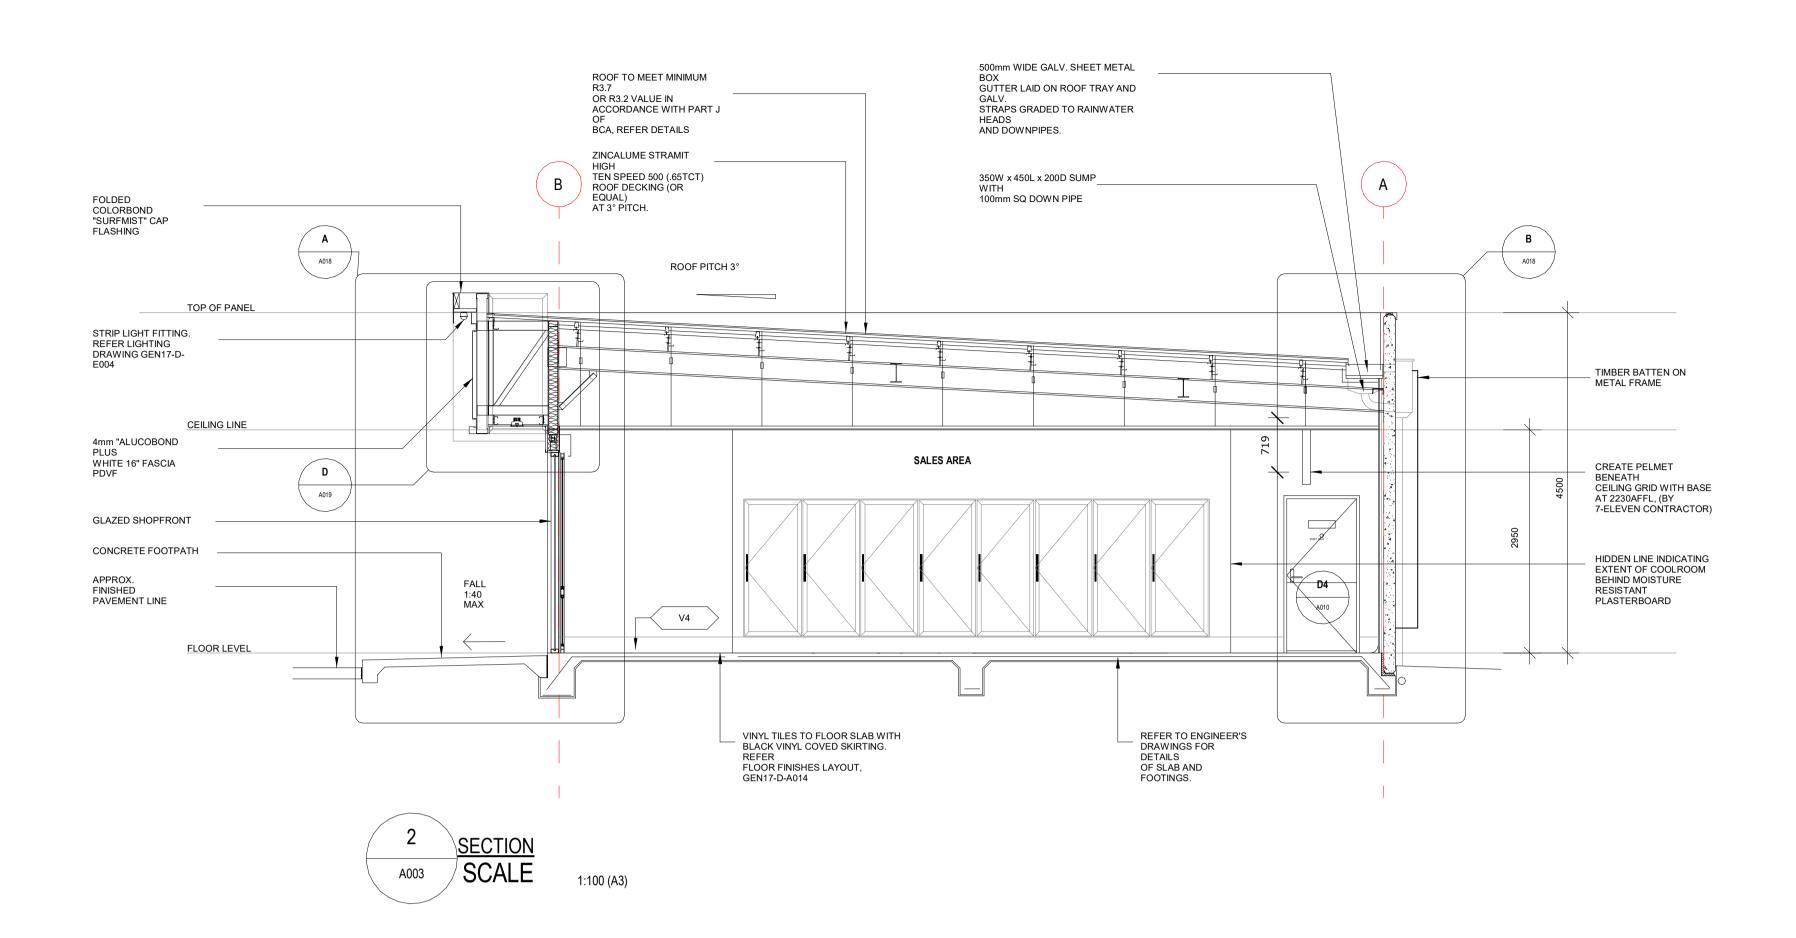

DRAWING FLOOR PLAN

PROJECT POPLARS RETAIL PARK JERRABOMBERRA PROPOSED 7-ELEVEN OUTLET

| BLOCK   | Author   | SECTION |         | SUBURB                                                     |          |
|---------|----------|---------|---------|------------------------------------------------------------|----------|
| DATE    | 01/16/19 | Ð       | FILE    | P:\4130 Poplars 7 Eleven\e .C<br>Documentation\4130-POPLAR |          |
| DRAWN   | Author   | CHECKED | )       | VERIFIED                                                   |          |
| STATUS  | DA       |         |         |                                                            |          |
| 1 : 50  |          |         |         |                                                            | NORTH    |
| PROJECT | NO.      | C       | DRAWING | NO.                                                        | REVISION |
| 41      | 30       |         | DA      | -A003                                                      | 3        |

1350L x 300D x 2000H ELECTRICAL, FUEL & MECHANICAL SWITCHBOARD. ALLOW FOR 800 x 250 SLAB PENETRATION FOR CABLES (ALL BY LESSOR). SEE

STANDARD DRAWING FOR

DETAILS

1000x900x600D ELECTRICAL SERVICES

PIT

Α

100mm HIGH ALUMINIUM CHANNEL FIXED TO WALL FOR SHELVING RESTRAINT BRACKETS. UNDERSIDE AT 1700 AFFL

#### **GENERAL NOTES**

REFER TO DRAWING DA005 FOR SIGNAGE DETAILS

ALL 7-ELEVEN BRANDING TO BE SUPPLIED AND INSTALLED BY 7-ELEVEN

TYPICAL CLADDING - PLAN

2

TYPICAL CLADDING DETAILS 1:50