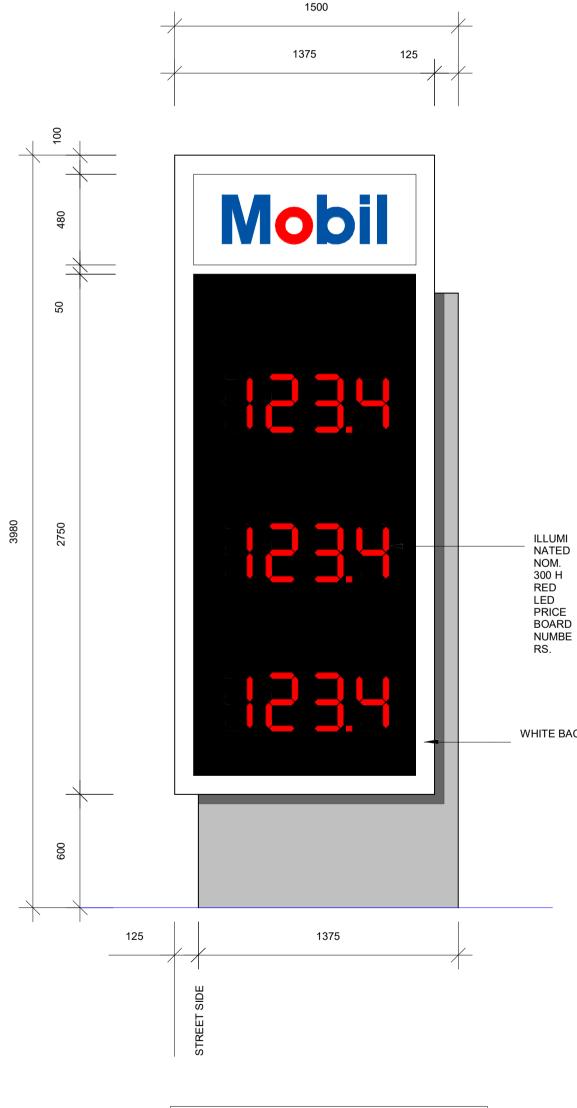

TIMBER BATTEN ON METAL FRAME

SECONDARY PYLON SIGN

PRICE BOARD SIGN ELEVATION - 3.98m

| DRAWING                                                            |                                                                                           |          |
|--------------------------------------------------------------------|-------------------------------------------------------------------------------------------|----------|
| SIGNA                                                              | GE SHEET 1                                                                                |          |
| PROJECT                                                            |                                                                                           |          |
| POPLA                                                              | RS RETAIL PARK                                                                            |          |
| JERRA                                                              | BOMBERRA                                                                                  |          |
|                                                                    | SED 7-ELEVEN                                                                              |          |
|                                                                    |                                                                                           |          |
|                                                                    |                                                                                           |          |
| OUTLE                                                              |                                                                                           |          |
| OUTLE<br>BLOCK Author                                              | T<br>SECTION SUBURB                                                                       |          |
| OUTLE                                                              | T<br>SECTION SUBURB                                                                       |          |
| BLOCK Author<br>DATE 01/16/2                                       | T<br>SECTION SUBURB<br>19 FILE P:\4130 Poplars 7 Eleven\e .C<br>Documentation\4130-POPLAR |          |
| BLOCK Author<br>DATE 01/16/2<br>DRAWN Author<br>STATUS DA          | T<br>SECTION SUBURB<br>19 FILE P:\4130 Poplars 7 Eleven\e .C<br>Documentation\4130-POPLAR |          |
| BLOCK Author<br>DATE 01/16/2<br>DRAWN Author                       | T<br>SECTION SUBURB<br>19 FILE P:\4130 Poplars 7 Eleven\e .C<br>Documentation\4130-POPLAR | S DA.rvt |
| OUTLE<br>BLOCK Author<br>DATE 01/16/:<br>DRAWN Author<br>STATUS DA | T<br>SECTION SUBURB<br>19 FILE P:\4130 Poplars 7 Eleven\e .C<br>Documentation\4130-POPLAR |          |