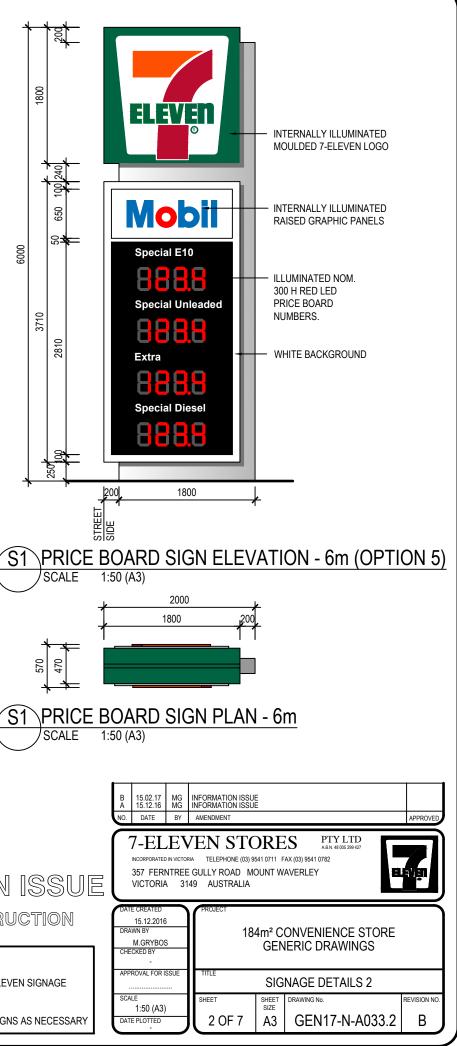

TIMBER BATTEN ON METAL FRAME

SECONDARY PYLON SIGN

PRICE BOARD SIGN ELEVATION - 3.98m

| DRAWING                                                            |                                                                                           |          |
|--------------------------------------------------------------------|-------------------------------------------------------------------------------------------|----------|
| SIGNA                                                              | GE SHEET 1                                                                                |          |
| PROJECT                                                            |                                                                                           |          |
| POPLA                                                              | RS RETAIL PARK                                                                            |          |
| JERRA                                                              | BOMBERRA                                                                                  |          |
|                                                                    | SED 7-ELEVEN                                                                              |          |
|                                                                    |                                                                                           |          |
|                                                                    |                                                                                           |          |
| OUTLE                                                              |                                                                                           |          |
| OUTLE<br>BLOCK Author                                              | T<br>SECTION SUBURB                                                                       |          |
| OUTLE                                                              | T<br>SECTION SUBURB                                                                       |          |
| BLOCK Author<br>DATE 01/16/2                                       | T<br>SECTION SUBURB<br>19 FILE P:\4130 Poplars 7 Eleven\e .C<br>Documentation\4130-POPLAR |          |
| BLOCK Author<br>DATE 01/16/2<br>DRAWN Author<br>STATUS DA          | T<br>SECTION SUBURB<br>19 FILE P:\4130 Poplars 7 Eleven\e .C<br>Documentation\4130-POPLAR |          |
| BLOCK Author<br>DATE 01/16/2<br>DRAWN Author                       | T<br>SECTION SUBURB<br>19 FILE P:\4130 Poplars 7 Eleven\e .C<br>Documentation\4130-POPLAR | S DA.rvt |
| OUTLE<br>BLOCK Author<br>DATE 01/16/:<br>DRAWN Author<br>STATUS DA | T<br>SECTION SUBURB<br>19 FILE P:\4130 Poplars 7 Eleven\e .C<br>Documentation\4130-POPLAR |          |

#### NOTE:

LIGHTING TO BE CONTROLLED BY PE CELL WITHIN SIGN WITH TIME CLOCK OVERRIDE

#### **GENERAL POWER NOTE**

1. LESSOR TO PROVIDE POWER TO EXTERNAL SIGNS

2. SIGNS S1 & S2 TO BE ON SINGLE CIRCUIT. REFER GEN17-N-E002.2 FOR DETAIL

#### PRICEBOARD NOTES

- 1. PRODUCTS DISPLAYED ON PRICE BOARDS ARE INDICATIVE ONLY
- 2. STEEL FRAME TO BE GALVANISED. REFER TO ENGINEER'S DETAIL FOR STRUCTURAL DETAIL

#### **GENERIC NOTES**

- 1. ALL WORKS TO BE COMPLETED BY 7-ELEVEN SIGNAGE CONTRACTOR UNLESS NOTED
- 2. LESSOR TO PROVIDE POWER TO ALL SIGNS AS NECESSARY

I