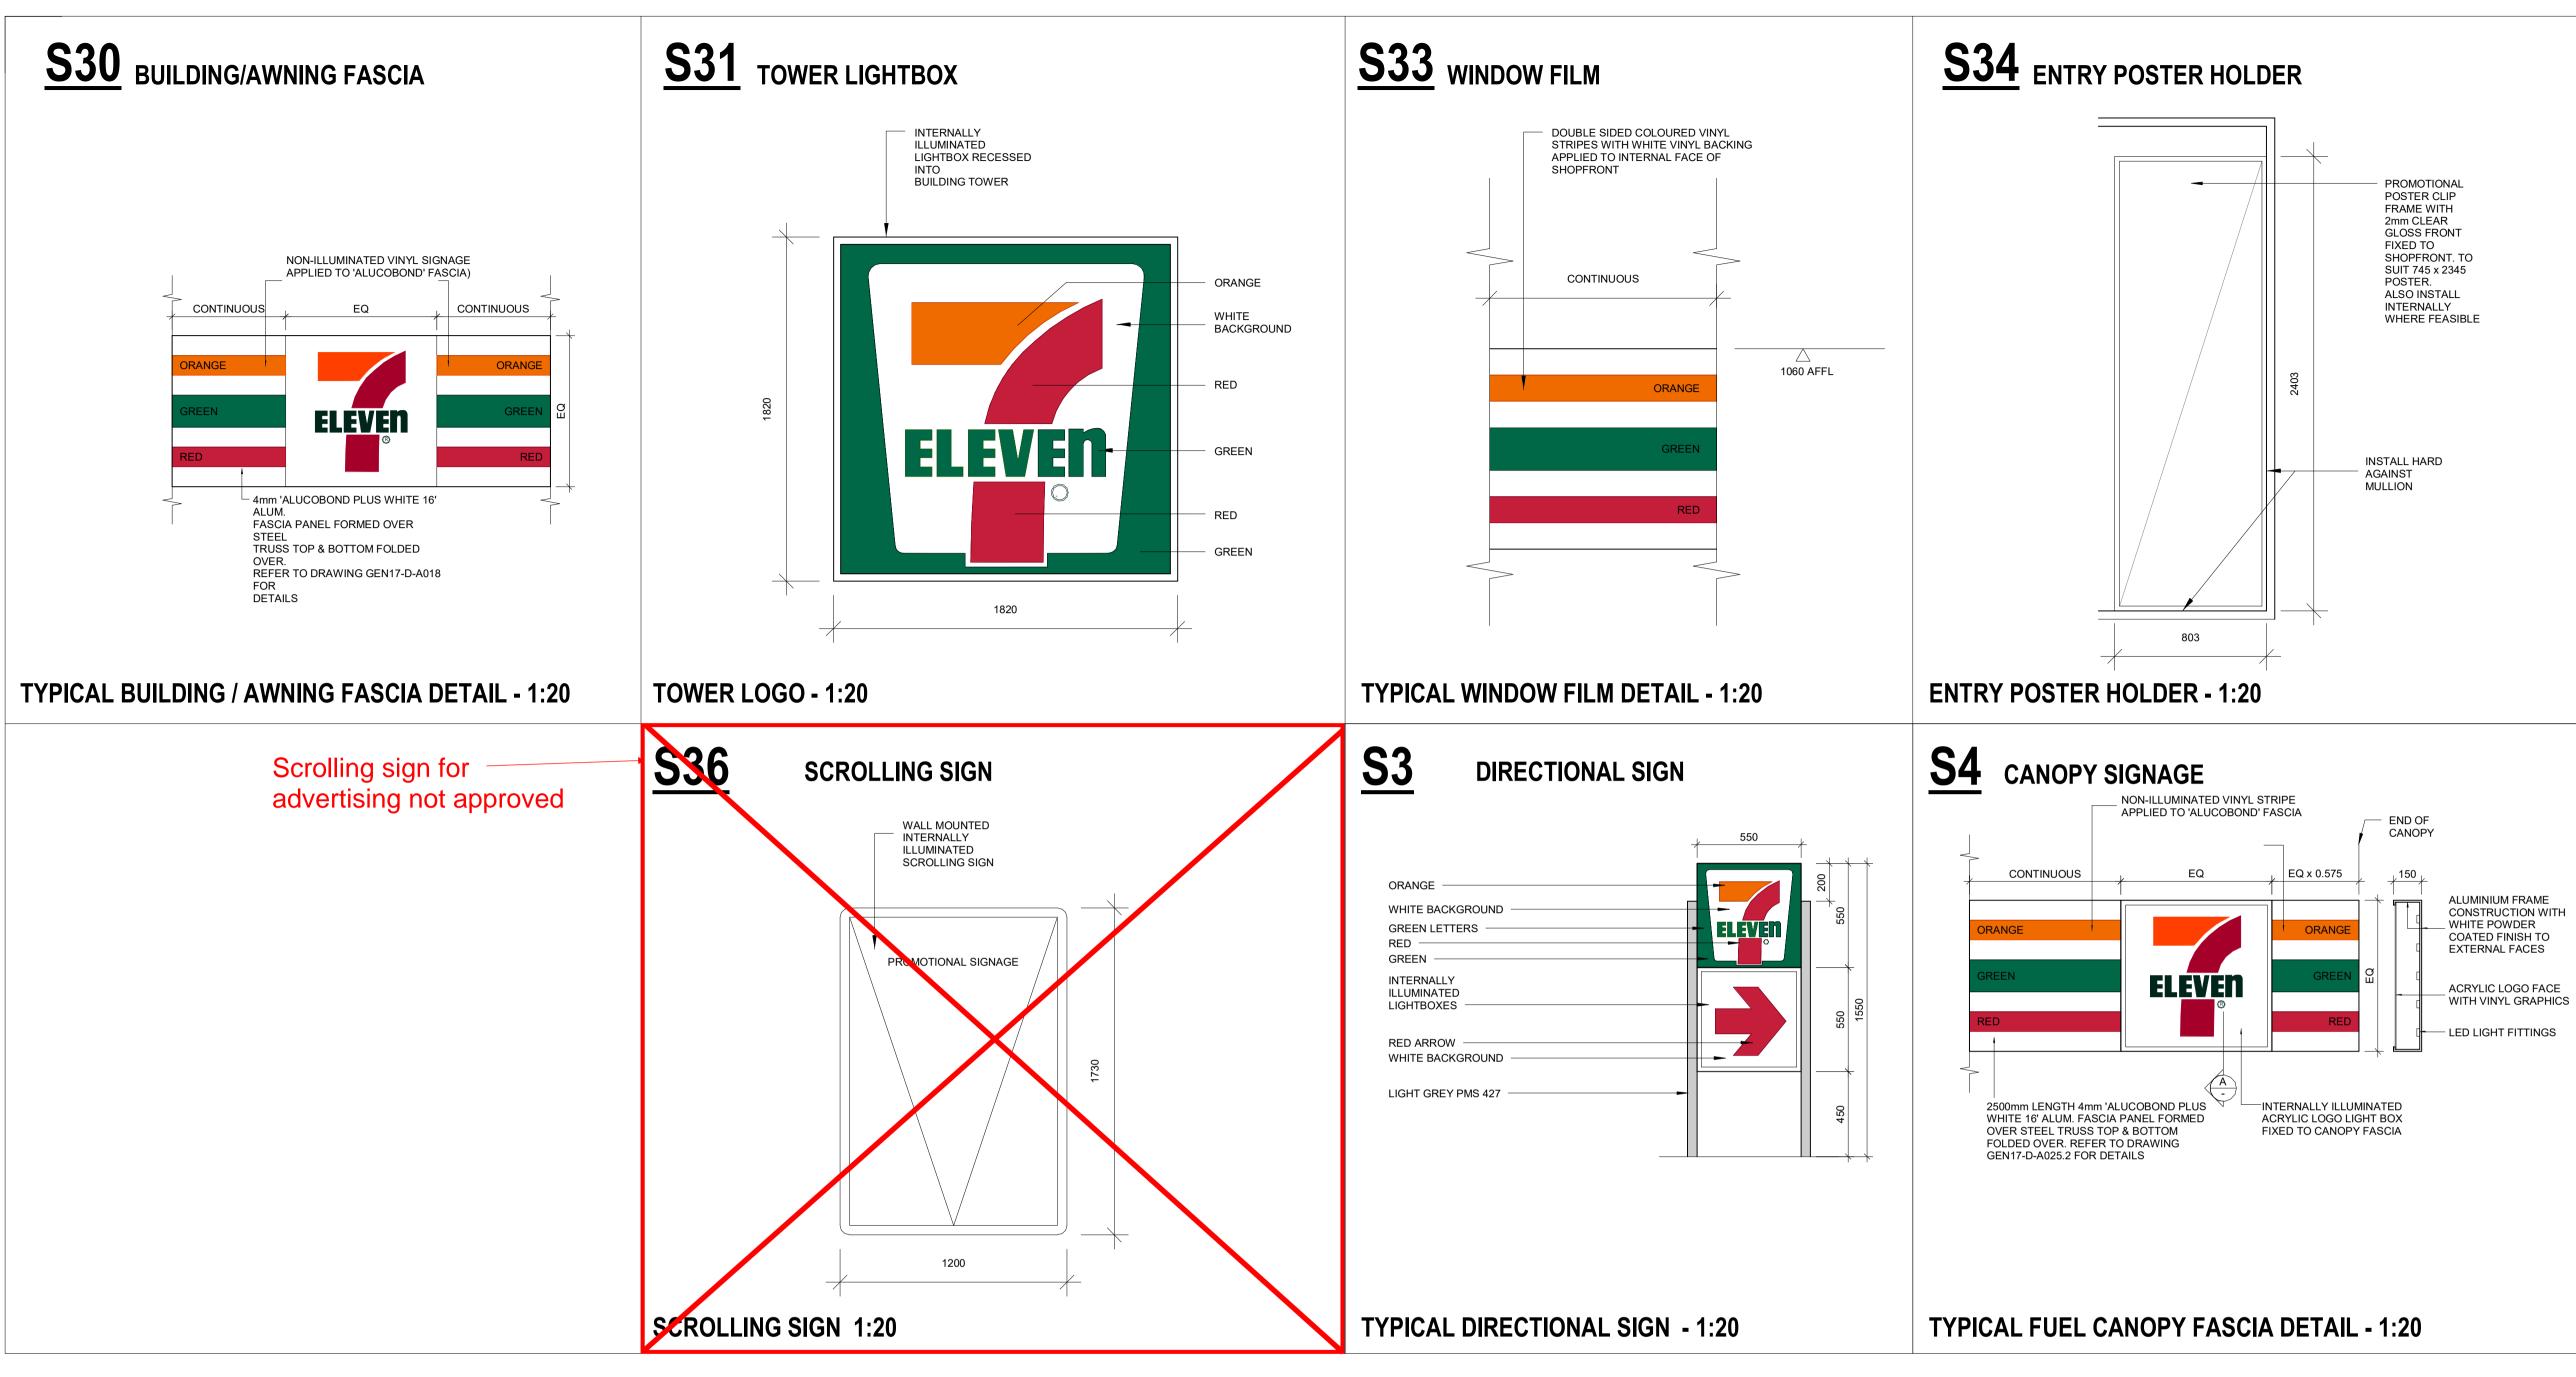

DRAWING

SIGNAGE SHEET 2

PROJECT POPLARS RETAIL PARK JERRABOMBERRA PROPOSED 7-ELEVEN OUTLET

| BLOCK   | Author   | SECTION |        | SUBURB                                                     |          |
|---------|----------|---------|--------|------------------------------------------------------------|----------|
| DATE    | 01/23/19 | )       | FILE   | P:\4130 Poplars 7 Eleven\e .C<br>Documentation\4130-POPLAR |          |
| DRAWN   | Author   | CHECKED |        | VERIFIED                                                   |          |
| STATUS  | DA       |         |        |                                                            |          |
| 1:20    |          |         |        |                                                            | NORTH    |
| PROJECT | NO.      | D       | RAWING | NO.                                                        | REVISION |
| 413     | 30       | [       | DA     | -A008                                                      | 2        |

#### **GENERAL NOTES**

REFER TO DRAWING DA005 FOR SIGNAGE DETAILS

ALL 7-ELEVEN BRANDING TO BE SUPPLIED AND INSTALLED BY 7-ELEVEN

TYPICAL CLADDING - PLAN

2

TYPICAL CLADDING DETAILS 1:50

#### FINISHES SCHEDULE

Ρ4 7-ELEVEN VENT PIPES, PETROL CANOPY, COLUMNS AND DOWNPIPES DULUX WEATHERSHIELD x10 GLSS ACYLIC COLOUR -VIVID WHITE

PRECAST CONCRETE WALL PANELS COLOURS 7-ELEVEN GONDOLA GREY DULUX (TBC)

NOTE. ELEVATION COLOUR HAS BEEN LIGHTENED TO SHOW OTHER LIGHTWEIGHTS

BASE OF BOLLARDS & CANOPY COLUMNS TO 300mm COLOURS: 7-ELEVEN DULUX WEATHERSHIELD x10 GLOSS ARCYLIC BLACK (TBC)

PRECAST CONCRETE WALL PANELS COLOURS 7-ELEVEN DULUX WEATHERSHIELD x10 GLOSS ARCYLIC BLACK (TBC)

CARPARK LINES, FACE AND TOP OF KERB IMMEDIATELY IN FRONT OF STORE AND AS NOTED ON STANDARD DRAWINGS COLOUR DULUX ROADMASTER A1. FL YELLOW

DULUX WEATHERSHIELD X 10 GLOSS ARCYLIC BANNER

P11 COLORBOND FLASHING & FENCING COLOUR IRONSTONE

P12 FIBRE CEMENT SHEETING COLOUR - DULUX VIVID WHITE

P13 7-ELEVEN STANDARD ORANGE, GREEN AND RED STRIPS ON WHITE ALUCOBOND PANELS

ORANGE

P14 TIMBER LOOK BATTENS ON METAL FRAME