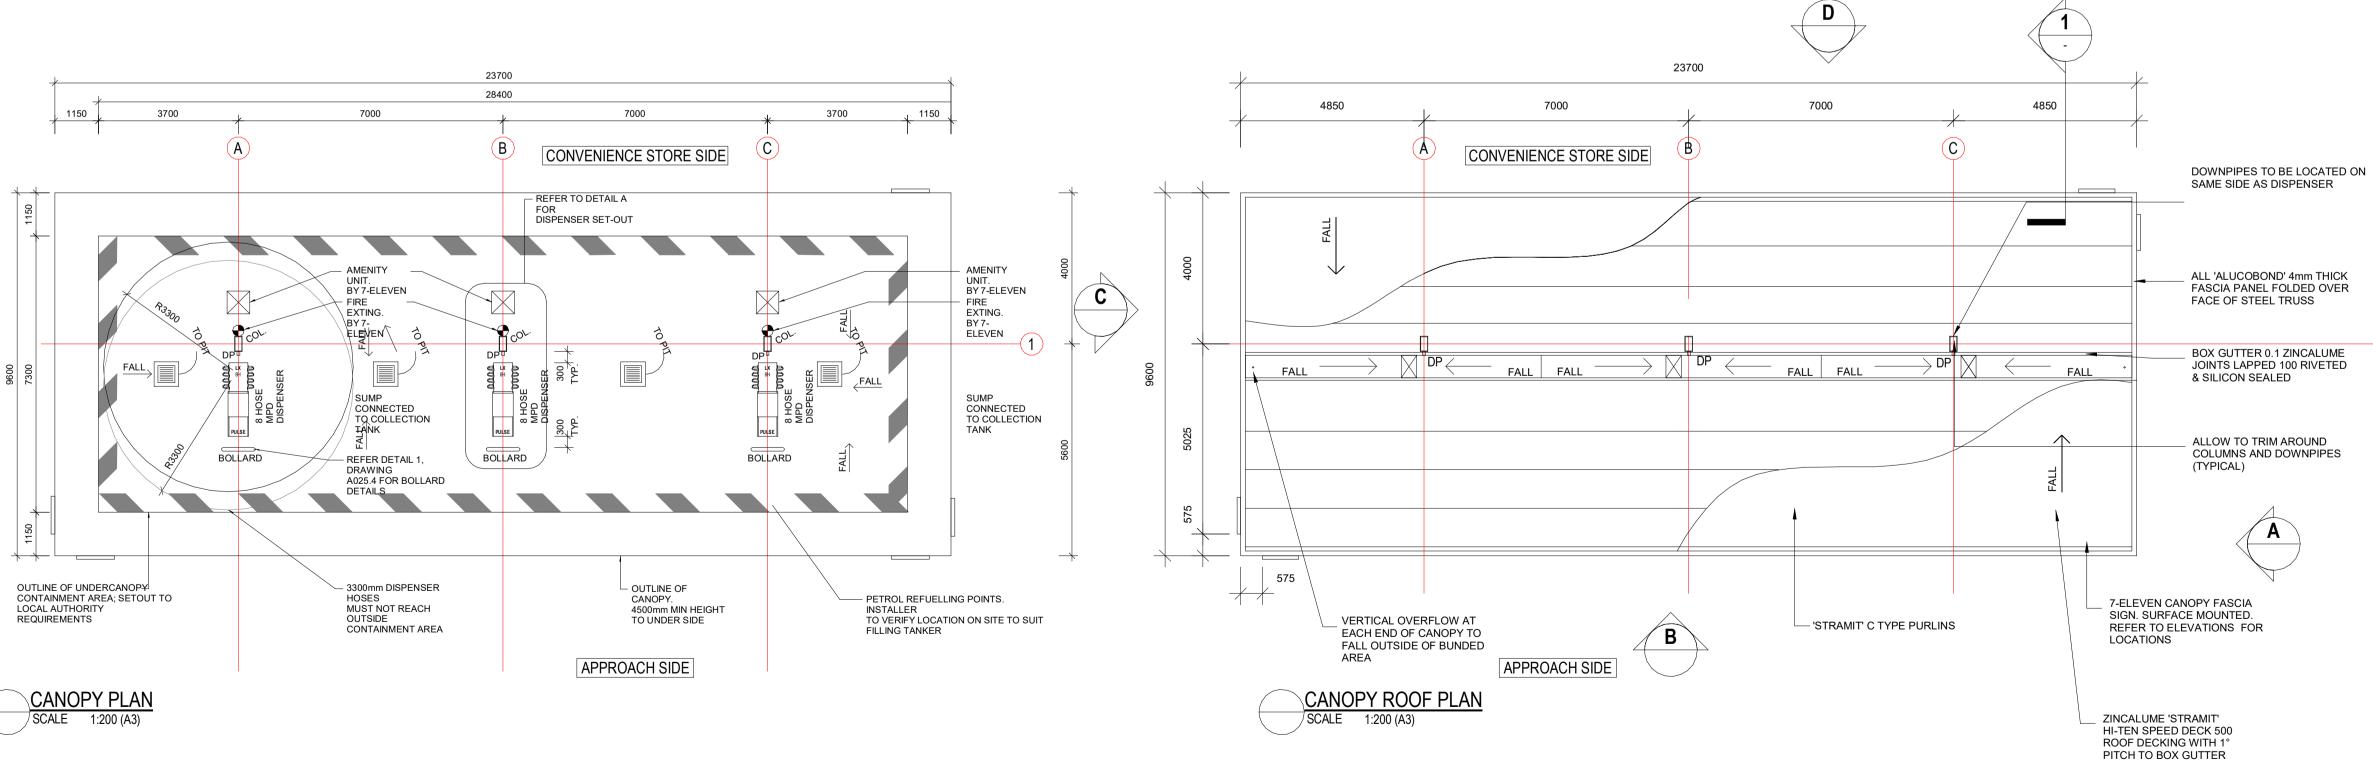

### . THIS GENERIC DRAWING IS FOR INFORMATION ONLY AND NOT TO BE USED

- FOR CONSTRUCTIO
- CANOPY DESIGN MUST BE IN COMPLIANCE WITH AS 1940 AND ALL OTHER RELEVANT STATUTORY AND LOCAL
- AUTHORITY'S REQUIREMENTS
- BUNDED AREA TO BE DESIGN TO SUIT SITE CONDITIONS

#### BLOCK Author SECTION SUBURB FILE P:\4130 Poplars 7 Eleven\e .Documentation\e4 Documentation\4130-POPLARS DA.rvt DATE 01/17/19 DRAWN Author CHECKED VERIFIED STATUS DA 1:100NORTH PROJECT NO. DRAWING NO. REVISION 4130 DA-A005 4

POPLARS RETAIL PARK JERRABOMBERRA **PROPOSED 7-ELEVEN** OUTLET

DRAWING CANOPY DETAILS