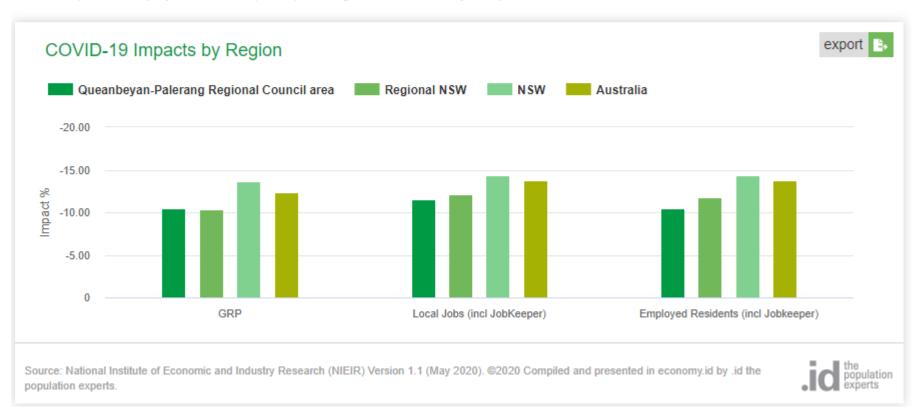

change

-10.4%

(NSW: -13.6%)

Local job change

-5.5%

(-11.6% including JobKeeper recipients)

Employed resident change

-6.0%

(-10.5% including JobKeeper recipients)

#### Sector impacts - Top 3 (excluding JobKeeper)

- · Accommodation and Food Services (-289 local jobs)
- Construction (-220 local jobs)
- · Other Services (-137 local jobs)

#### **Key Insights**

- Gross Regional Product is forecast to fall by -10.4% in the June Quarter 2020. This fall was lower than the state average.
- · Local Jobs are forecast to fall by -5.5% in the June Quarter 2020. This equates to a fall of 993 local jobs.
- If JobKeeper recipients impacts are included then the employment fall is estimated at -11.6% (2,070 jobs)
- · The impact on employed residents (-6.0%) was higher than the local job impact.



#### **Economic Impact**

The chart below presents the output and value added impacts of COVID-19 in the June Quarter 2020. Output refers to the total sales of each industry in the region. Value Added refers to the wages and salaries paid to workers in the region, the gross operating surplus and taxes. Value added impacts show how the different industries impact GRP in the region.

Output Value Added export -Output impact in June Quarter 2020 (compared to 2018/19 quarter average) Queanbeyan-Palerang Regional Council area Number Percentage Health Care and Social Assistance Financial and Insurance Services Information Media and Telecommunications Electricity, Gas, Water and Waste Services Agriculture, Forestry and Fishing Public Administration and Safety Rental, Hiring and Real Estate Serv