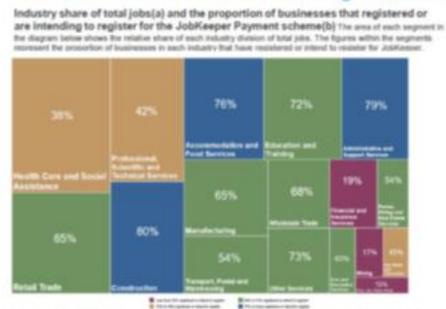

adaptation of services including public transport usage, managing any backlogs

#### REFORM

maximising economic potential productivity | efficiency | adaptation

#### Key objectives:

- Microeconomic reforms to support productivity and structural adjustments, informed by the Federal Financial Relations Review NSW Productivity Paper, NSW Economic Blueprint processes underway
- Tax reform to improve efficiency of the tax system
- Deliver more for less reprioritisation of gov't spending, and efficiency, leveraging the outcomes budgeting framework
- Enhance human capital through skills and education

### Key Impacts

JobKeeper registration highest in Construction, Accommodation, and Administrative Services sectors. NSW Small Business Grants highest in Accommodation, Other and Retail Trade.



Source: ABS Business Indicators, released 4 May 2020



Source: Service NSW Business Support Grant Dashboard, accessed 7 May 2020.

# Queanbeyan-Palerang Regional Council area



COVID-19 Economic Outlook Tool

#### Version 1.1 (Model updated 7 May 2020. See revision notes below)

COVID19 will obviously have a substantial negative impact on economic activity in 2020. In response, .id has developed a COVID-19 Outlook Tool to show the economic and industry impacts at the LGA level. This tool draws on the economic forecast model developed by NIEIR and focuses on the impacts to June 2020. We will continue to update our forecasts as more information is known about the health measures and the effectiveness of economic policy.

This page is subject to the disclaimer and copyright notices as set