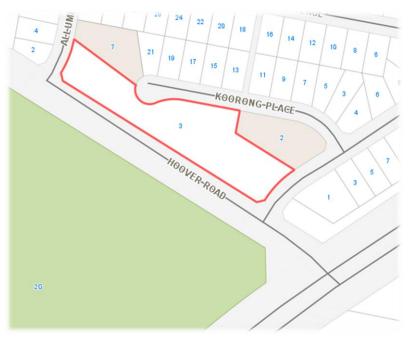

The proposed footprint of the site is shown hereunder outlined in red together with a street layout plan:

Prior to progressing the Proposal, the Queanbeyan and District Pre School Association Incorporated will need to obtain the required planning approvals for the proposal.