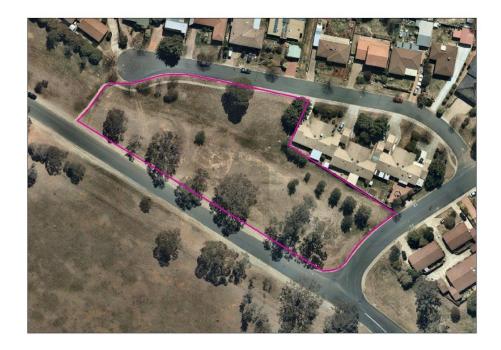

The proposed footprint of the site is shown hereunder outlined in red together with a street layout plan:

Prior to progressing the Proposal, the Queanbeyan and District Pre School Association Incorporated will need to obtain the required planning approvals for the proposal.