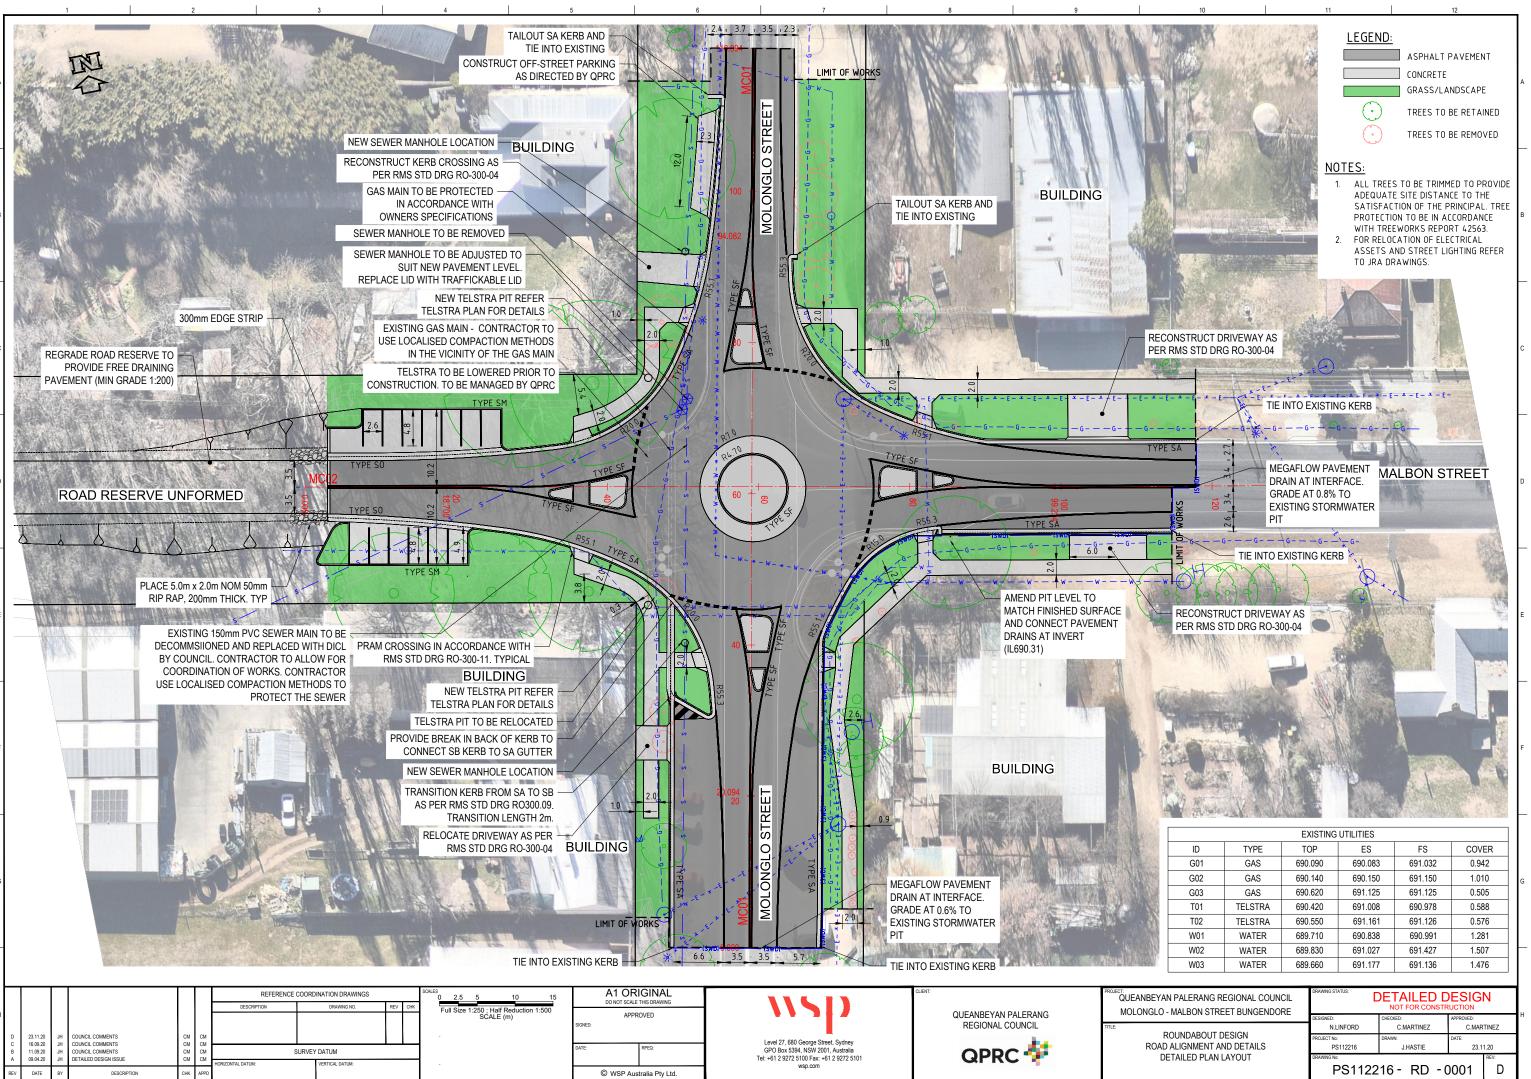

PS112216-RD-0001

|           | EXISTING UTILITIES |         |         |         |         |       |  |  |
|-----------|--------------------|---------|---------|---------|---------|-------|--|--|
| 3         | ID                 | TYPE    | TOP     | ES      | FS      | COVER |  |  |
|           | G01                | GAS     | 690.090 | 690.083 | 691.032 | 0.942 |  |  |
| 2         | G02                | GAS     | 690.140 | 690.150 | 691.150 | 1.010 |  |  |
| CON SHIEL | G03                | GAS     | 690.620 | 691.125 | 691.125 | 0.505 |  |  |
|           | T01                | TELSTRA | 690.420 | 691.008 | 690.978 | 0.588 |  |  |
| 6         | T02                | TELSTRA | 690.550 | 691.161 | 691.126 | 0.576 |  |  |
| S         | W01                | WATER   | 689.710 | 690.838 | 690.991 | 1.281 |  |  |
| -         | W02                | WATER   | 689.830 | 691.027 | 691.427 | 1.507 |  |  |
|           | W03                | WATER   | 689.660 | 691.177 | 691.136 | 1.476 |  |  |
|           |                    |         |         |         | •       |       |  |  |

| BEYAN PALERANG REGIONAL CO<br>GLO - MALBON STREET BUNGEI                | DETAILED DESIGN<br>NOT FOR CONSTRUCTION |                        |                        |            |                |  |
|-------------------------------------------------------------------------|-----------------------------------------|------------------------|------------------------|------------|----------------|--|
|                                                                         |                                         | DESIGNED:<br>N.LINFORD | CHECKED:<br>C.MARTINEZ | APPROVED:  |                |  |
| ROUNDABOUT DESIGN<br>ROAD ALIGNMENT AND DETAILS<br>DETAILED PLAN LAYOUT |                                         | PROJECT No:            | DRAWN                  | C.MARTINEZ |                |  |
|                                                                         |                                         | PS112216               |                        |            | DATE: 23.11.20 |  |
|                                                                         |                                         | DRAWING No:            | REV:                   |            |                |  |
|                                                                         | PS1122                                  | D                      |                        |            |                |  |
| 10                                                                      |                                         | 11                     |                        | 12         |                |  |