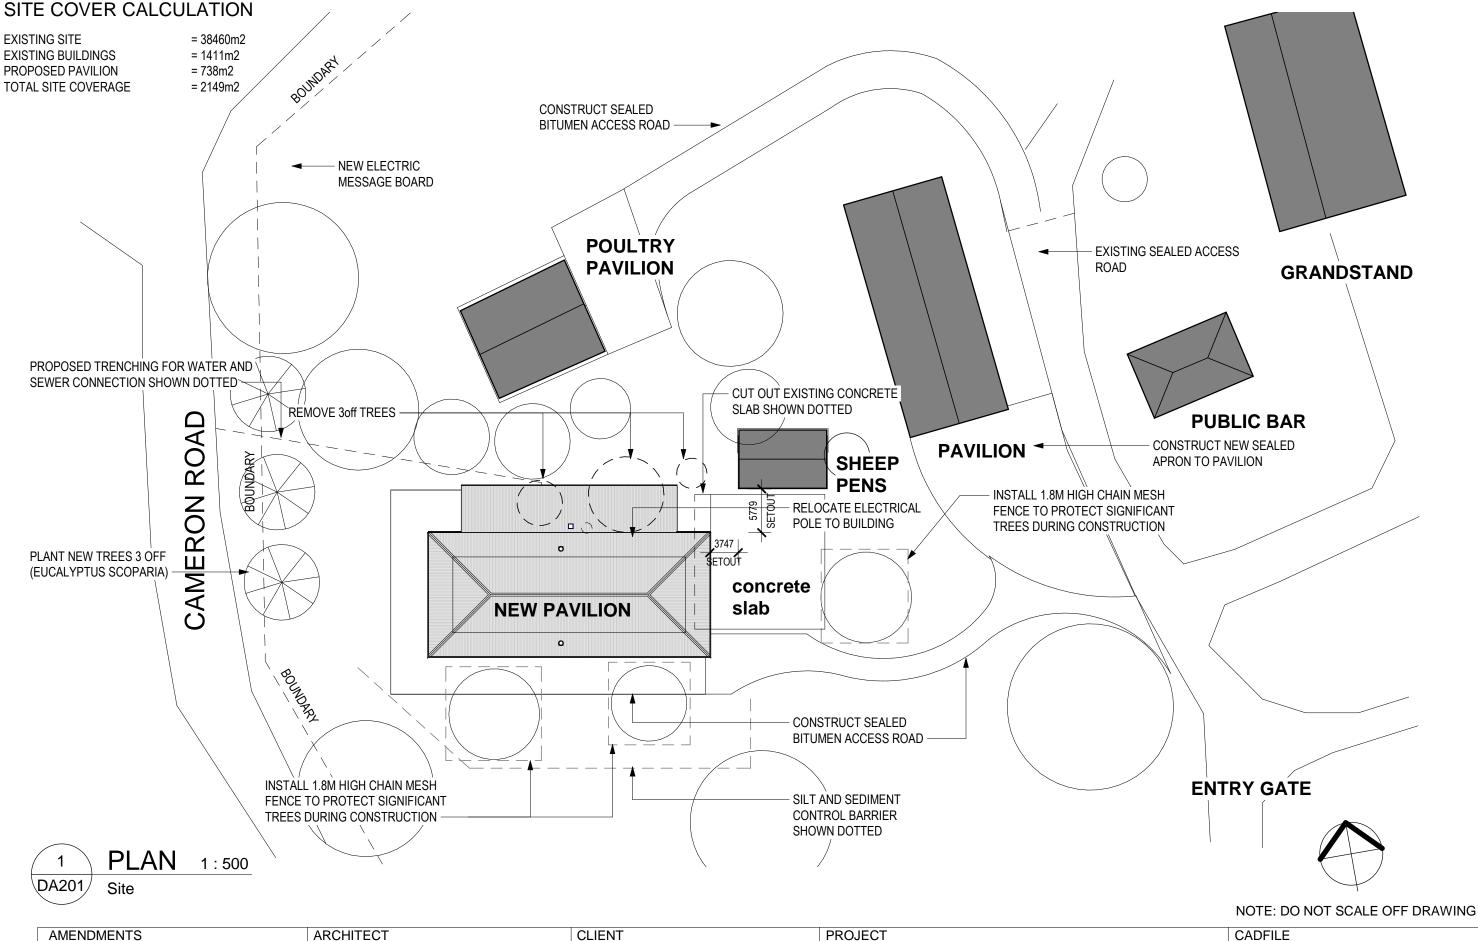

QUEANBEYAN SHOWGROUND PAVILION GLEBE AVENUE QUEANBEYAN DRAWING TITLE

SITE PLAN

CADFILE
V:\Projects 2016\16232 Queanbeyan Showgrounds Pavillion\H
Documentation\DA\16232\_QbnShowGroundPavillion\_DA.rvt SCALE DRAWN 1:500@A3 CE DATE ISSUE/ REVISION 11/05/2017 PSP D CHECKED DWG No ΕM 16232-DA002/D