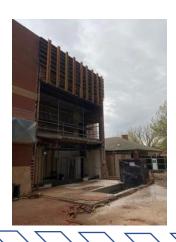

Fit out works are now progressing in the lower levels where partition framing has commenced to certain areas. Demolition of the Bicentennial Hall stair case is now complete which will allow the civil team to commence with preparations for the Q link structure.