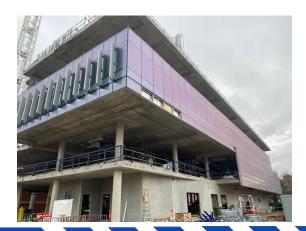

## What's happening in construction?

The structural completion of Level 6 will soon allow for the removal of screens to the building. Glazing to the tower has commenced with 2 Levels of façade glazing having been installed.