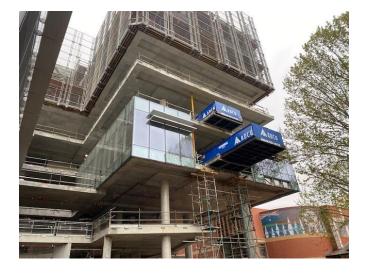

## What's happening in construction?

The structural completion of Level 6 will soon allow for the removal of screens to the building. Glazing to the tower has commenced with 2 Levels of façade glazing having been installed.