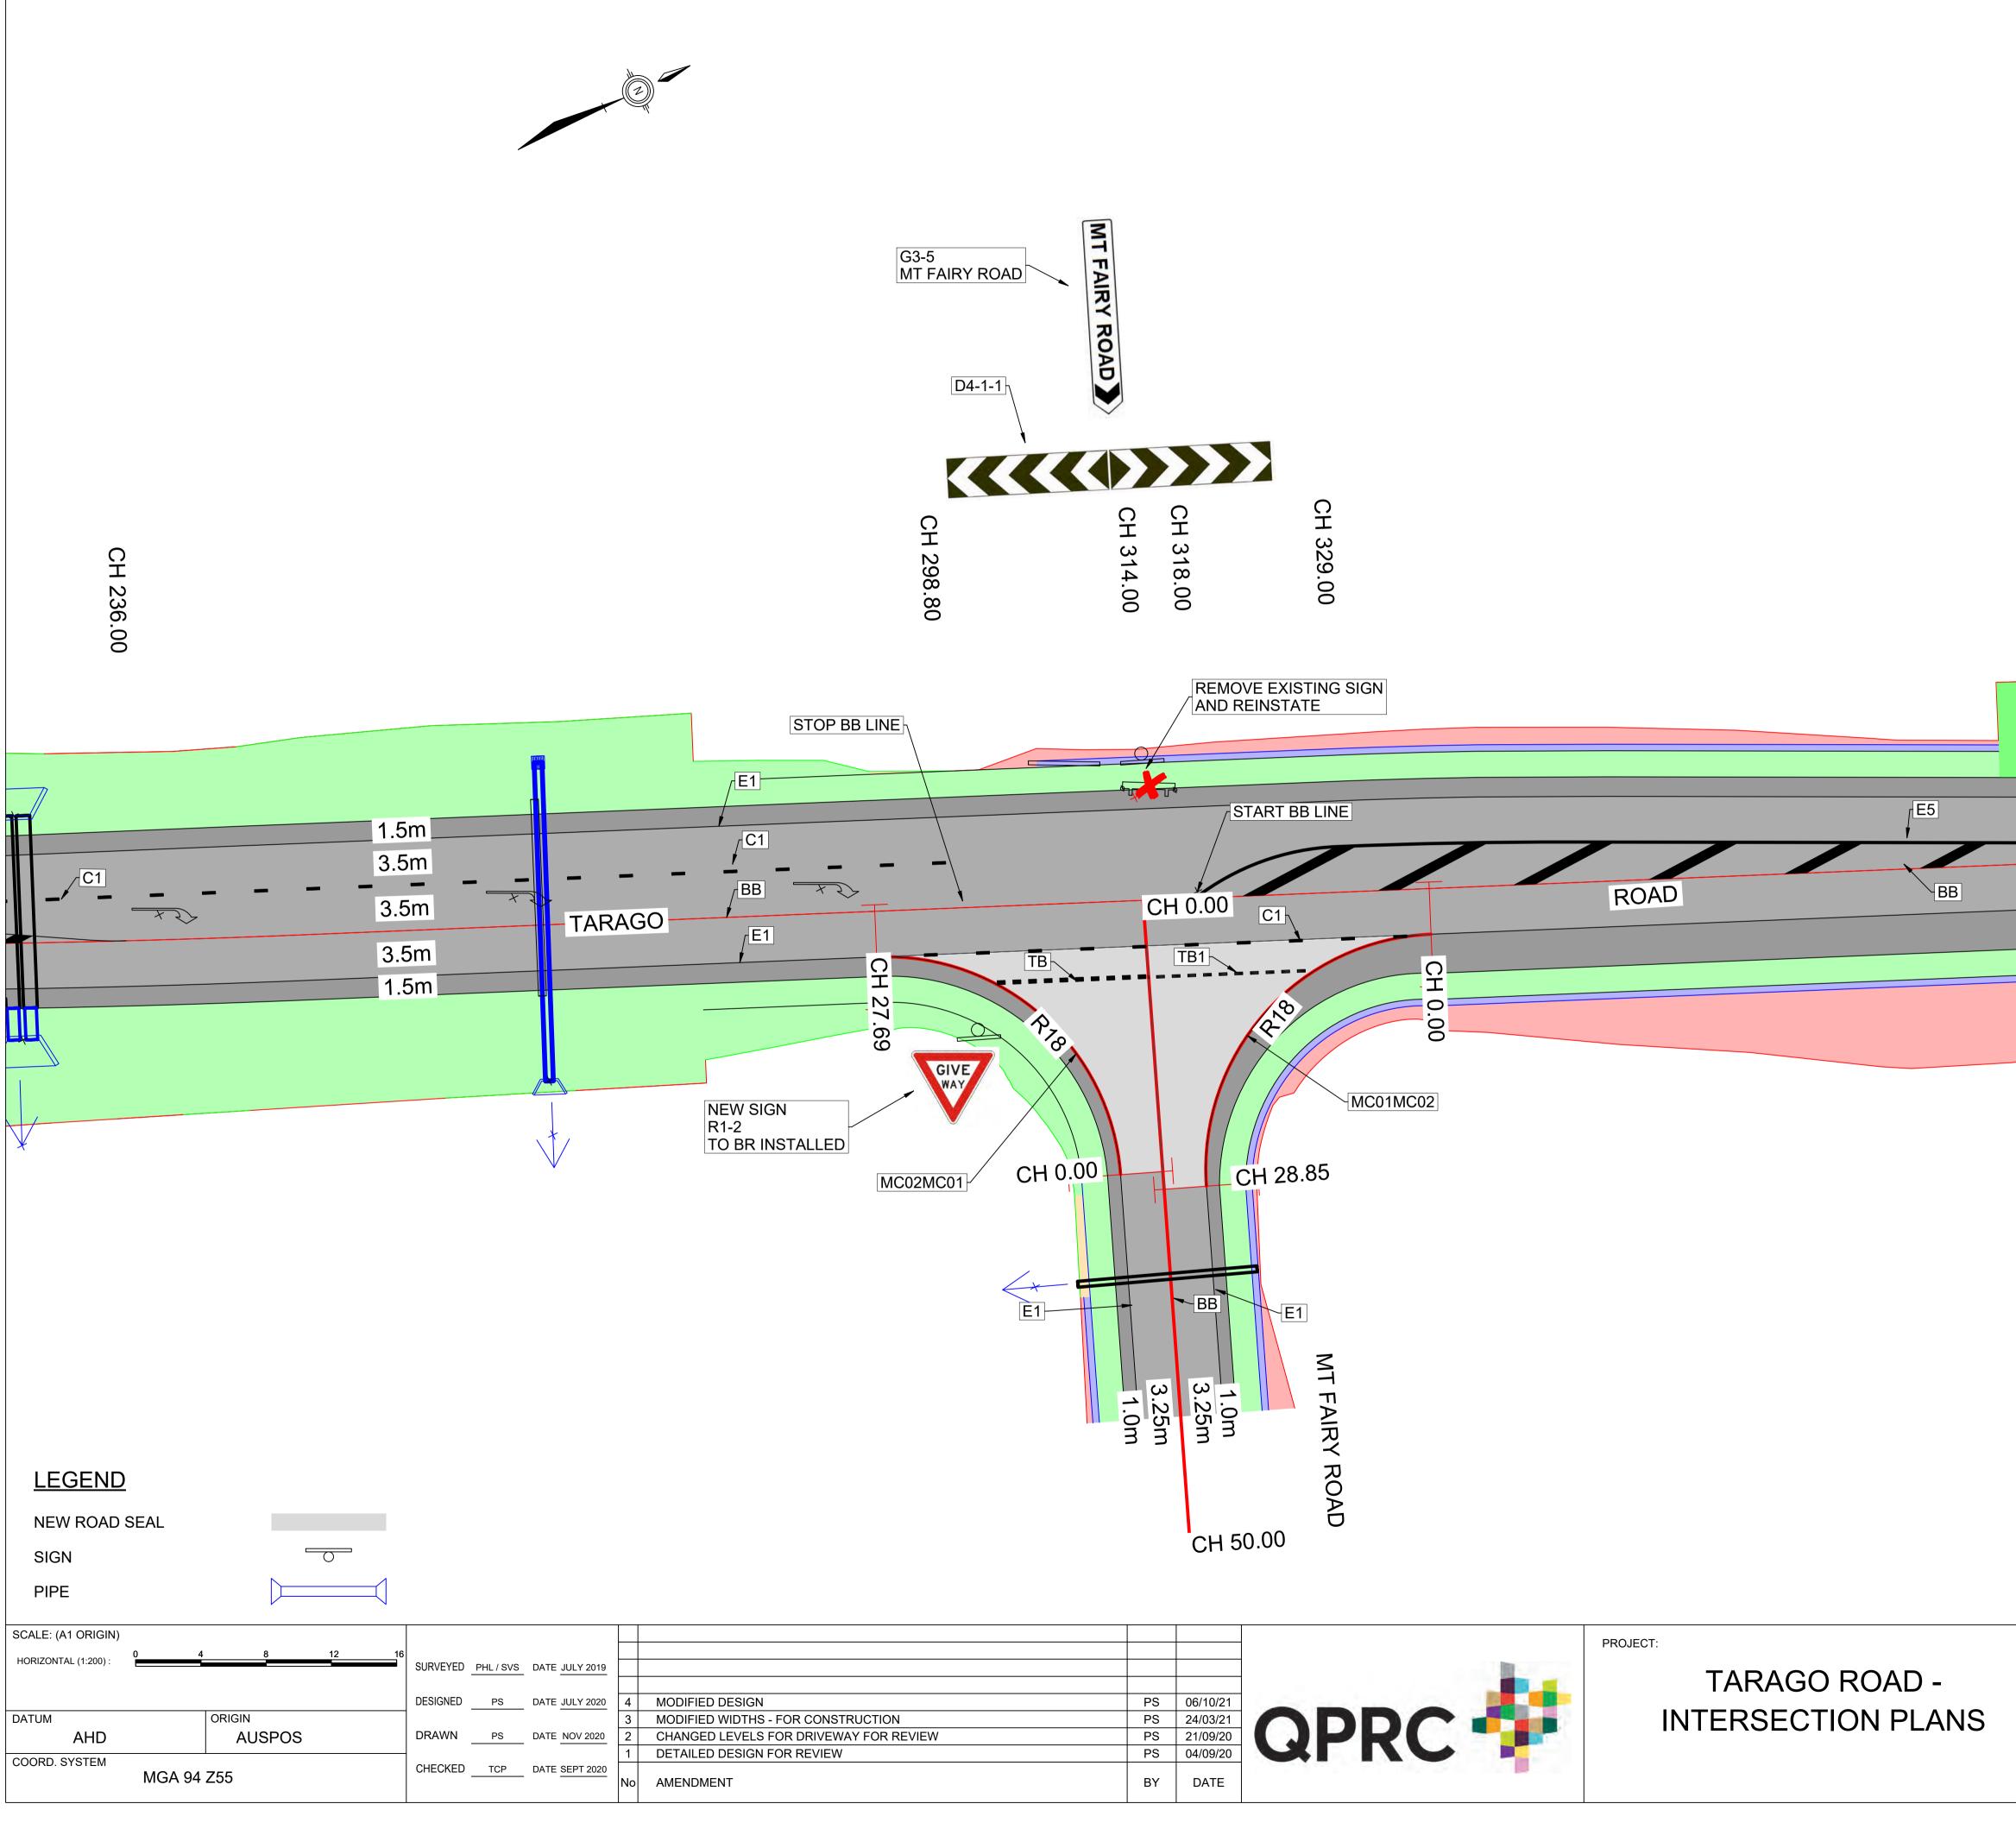

|    |          | PROJECT:           |
|----|----------|--------------------|
|    |          |                    |
|    |          |                    |
|    |          | TARAGO ROAD -      |
| PS | 06/10/21 |                    |
| PS | 24/03/21 | INTERSECTION PLANS |
| PS | 21/09/20 |                    |
| PS | 04/09/20 |                    |
| BY | DATE     |                    |