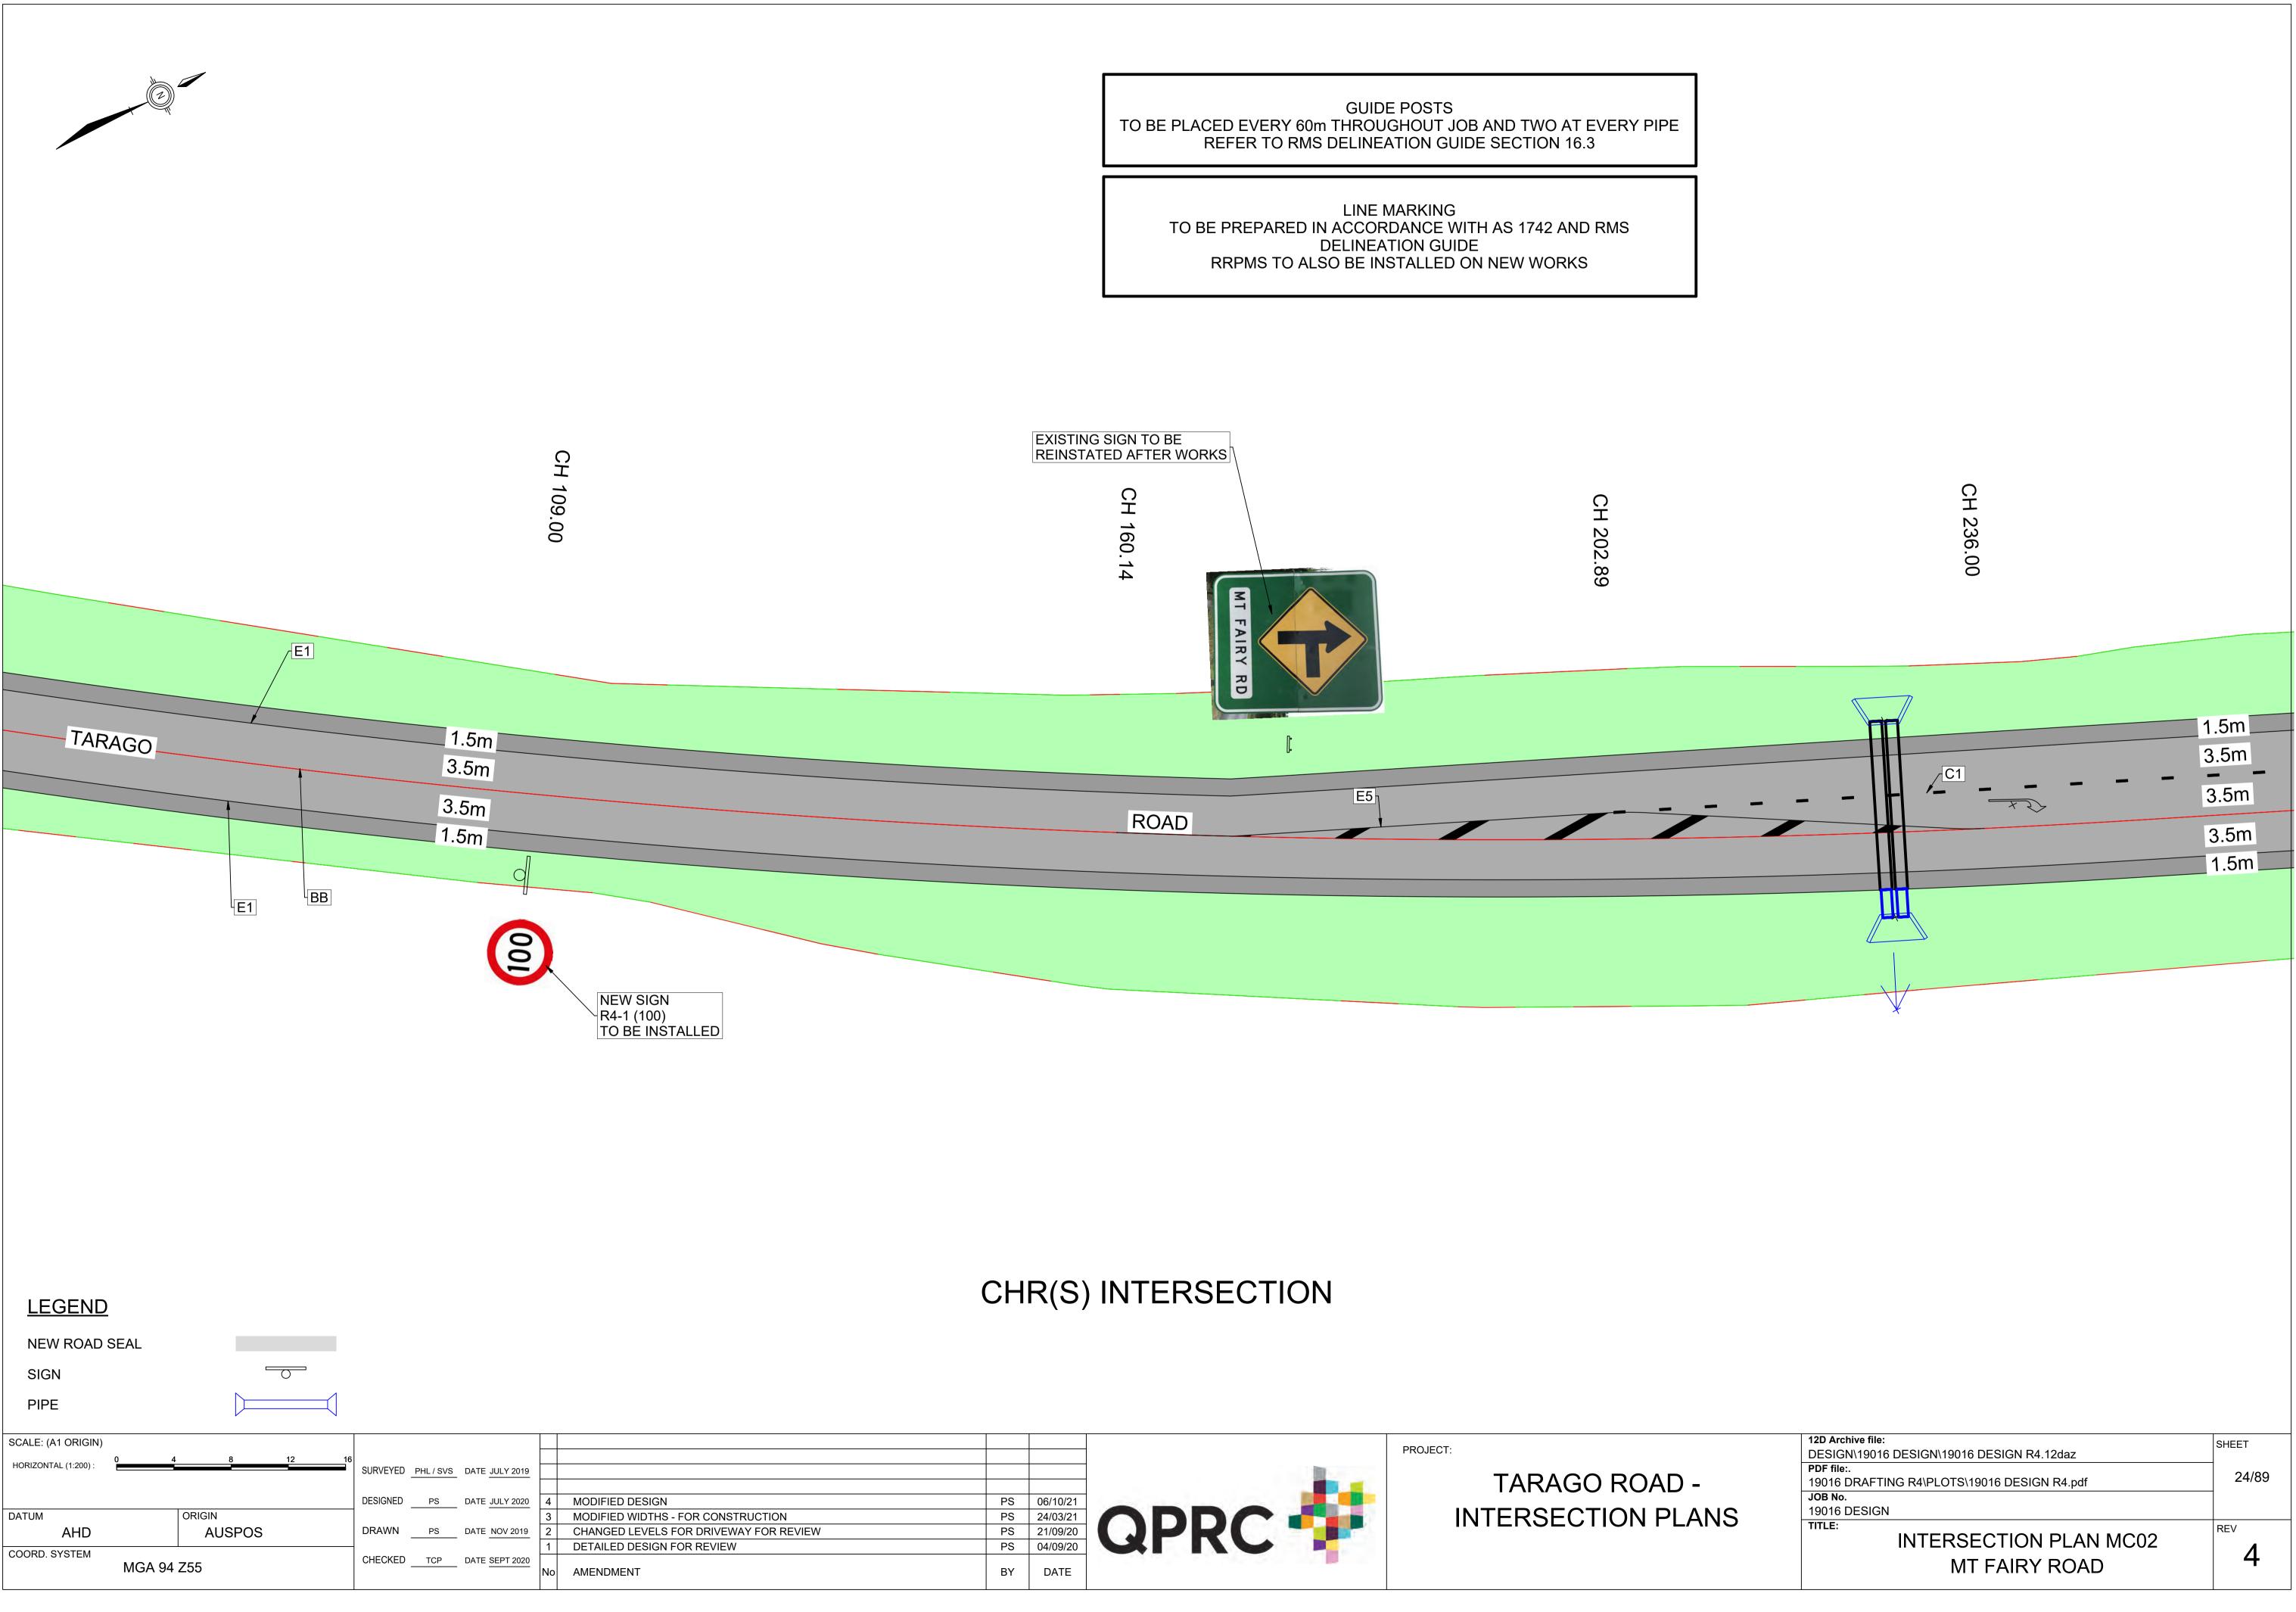

|    |          | PROJECT:           |
|----|----------|--------------------|
|    |          |                    |
|    |          |                    |
|    |          | TARAGO ROAD -      |
| PS | 06/10/21 |                    |
| PS | 24/03/21 | INTERSECTION PLANS |
| PS | 21/09/20 |                    |
| PS | 04/09/20 |                    |
| BY | DATE     |                    |