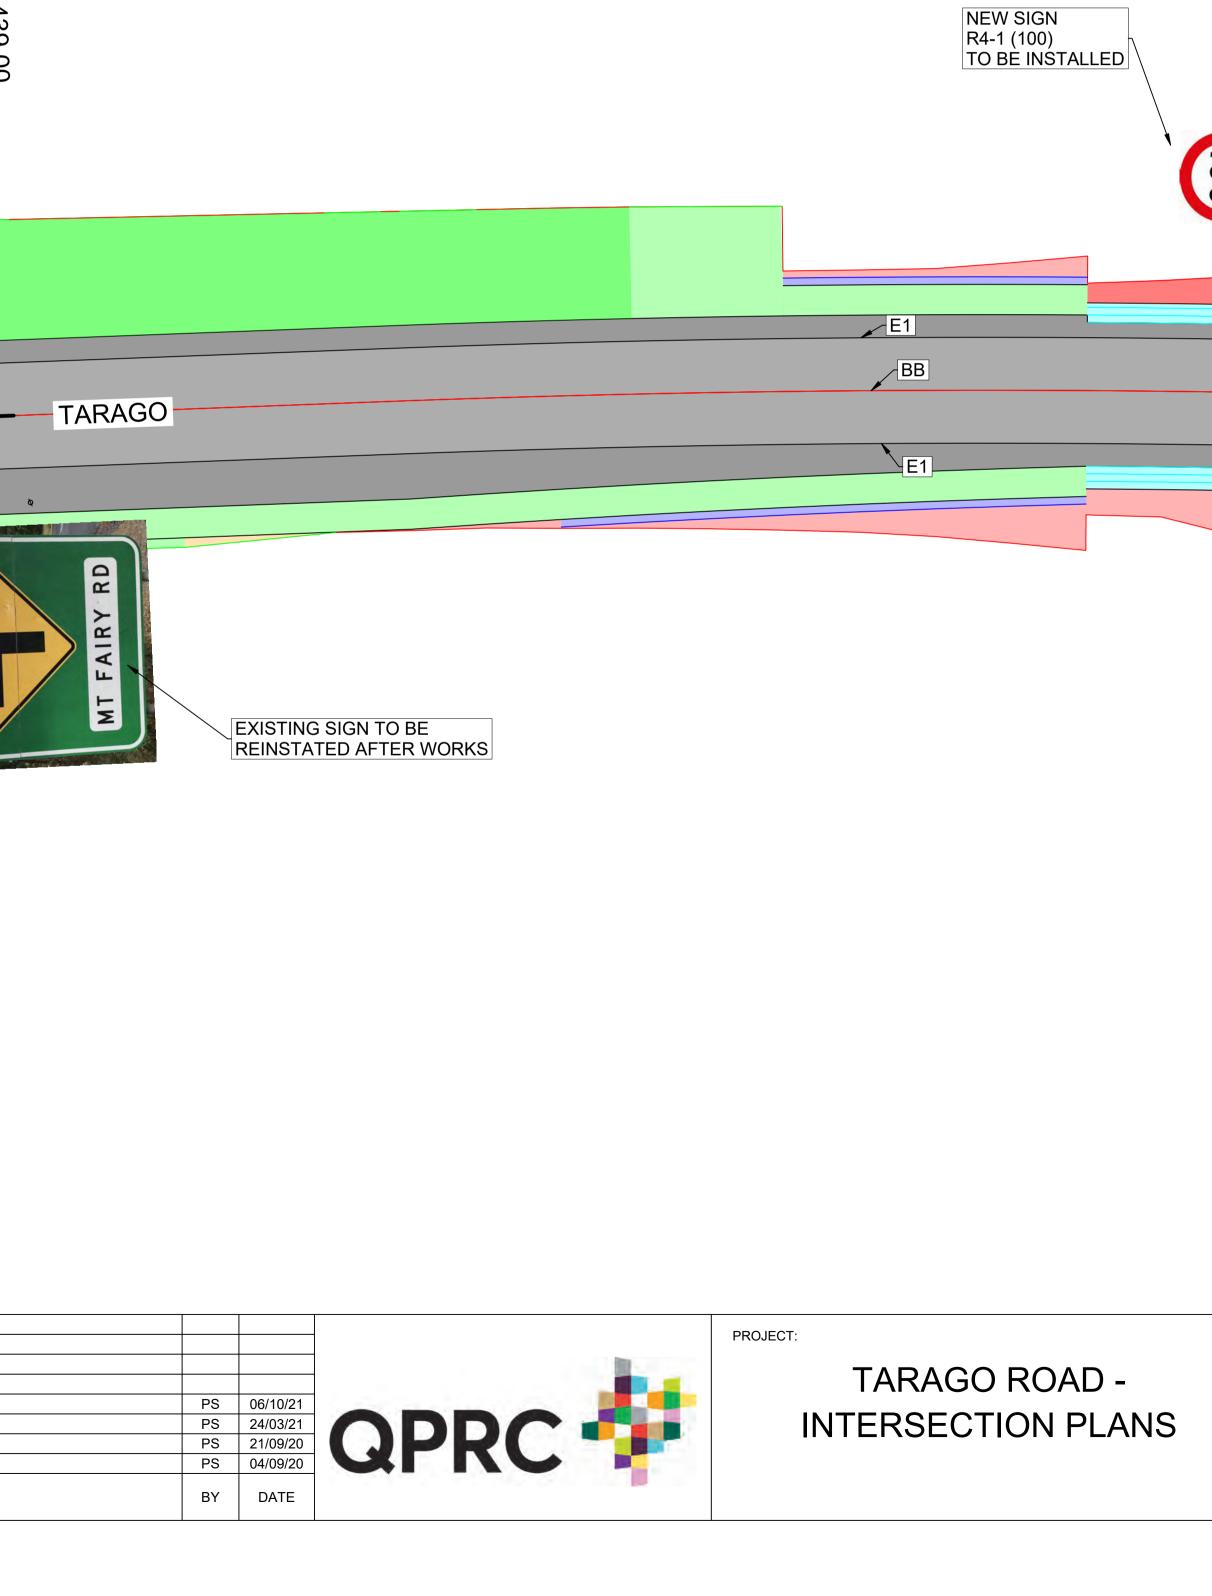

|    |          | PROJECT:           |
|----|----------|--------------------|
|    |          |                    |
|    |          |                    |
|    |          | TARAGO ROAD -      |
| PS | 06/10/21 |                    |
| PS | 24/03/21 | INTERSECTION PLANS |
| PS | 21/09/20 |                    |
| PS | 04/09/20 |                    |
| BY | DATE     |                    |