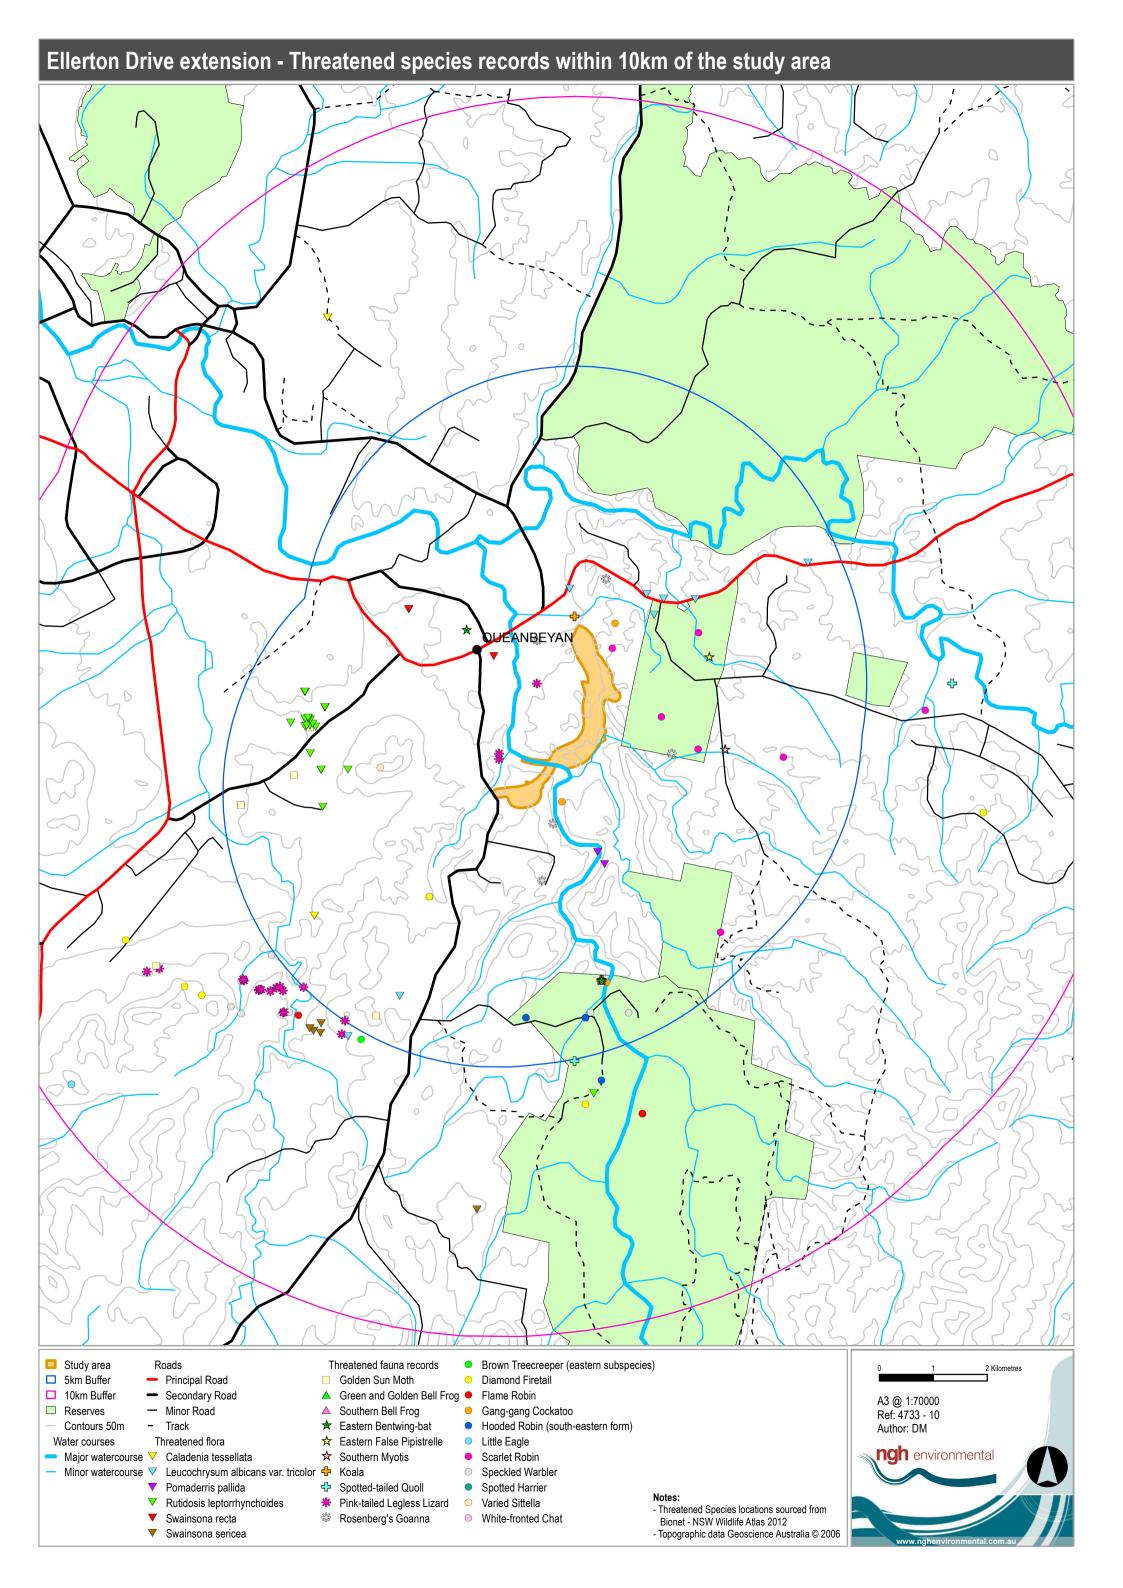

t species habitat - Pink-tailed Worm Lizard, Golden Sun Moth and Rosenbergs Goanna





## Notes:

- Field data collected by nghenvironmental field staff (October 2012)
   Development envelope and aerial imagery provided by QCC



# Ellerton Drive extension - Subject species habitat - Brown Treecreeper, Gang-gang Cockatoo and Speckled Warbler





## Notes:

- Field data collected by nghenvironmental field staff (October 2012)
   Development envelope and aerial imagery provided by QCC



# **Ellerton Drive extension - Biolinks within the locality**





- Notes:
   Aerial imagery and study area layers provided by QCC
   Biolink layer provided by QCC
   Base map sourced from ESRI Online © 2013
  Microsoft Corporation and its data suppliers



## **APPENDIX F THREATENED SPECIES RECORDS**





# **APPENDIX G PLATES**