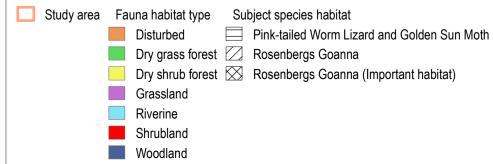

# Ellerton Drive extension - Subject species habitat - Brown Treecreeper, Gang-gang Cockatoo and Speckled Warbler

## Notes:

- Field data collected by nghenvironmental field staff (October 2012)
   Development envelope and aerial imagery provided by QCC