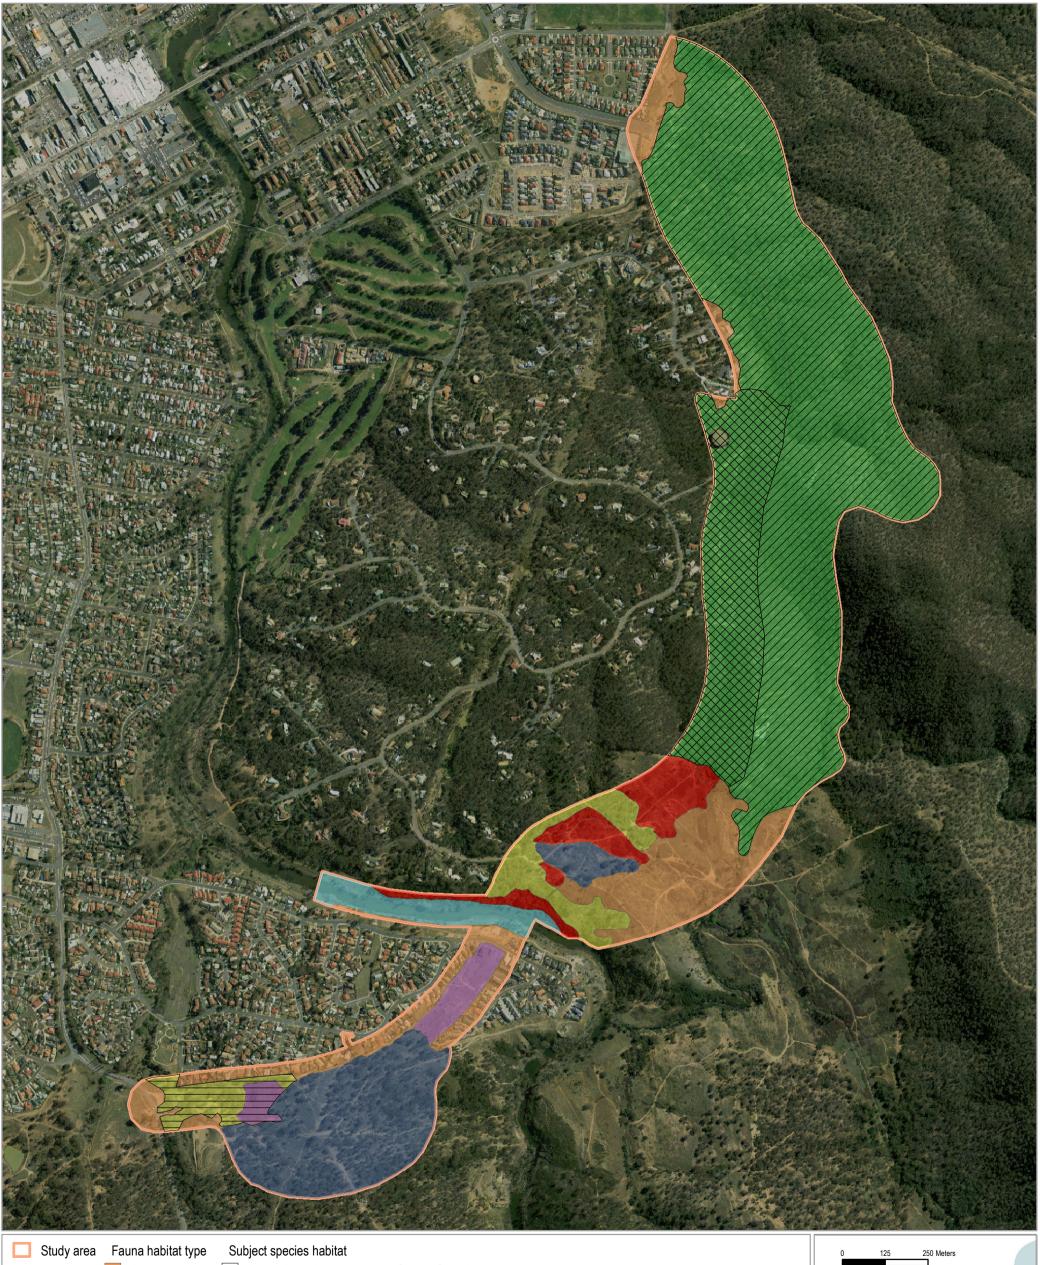

# Ellerton Drive extension - Subject species habitat - Pink-tailed Worm Lizard, Golden Sun Moth and Rosenbergs Goanna

## Notes:

- Field data collected by nghenvironmental field staff (October 2012)
   Development envelope and aerial imagery provided by QCC