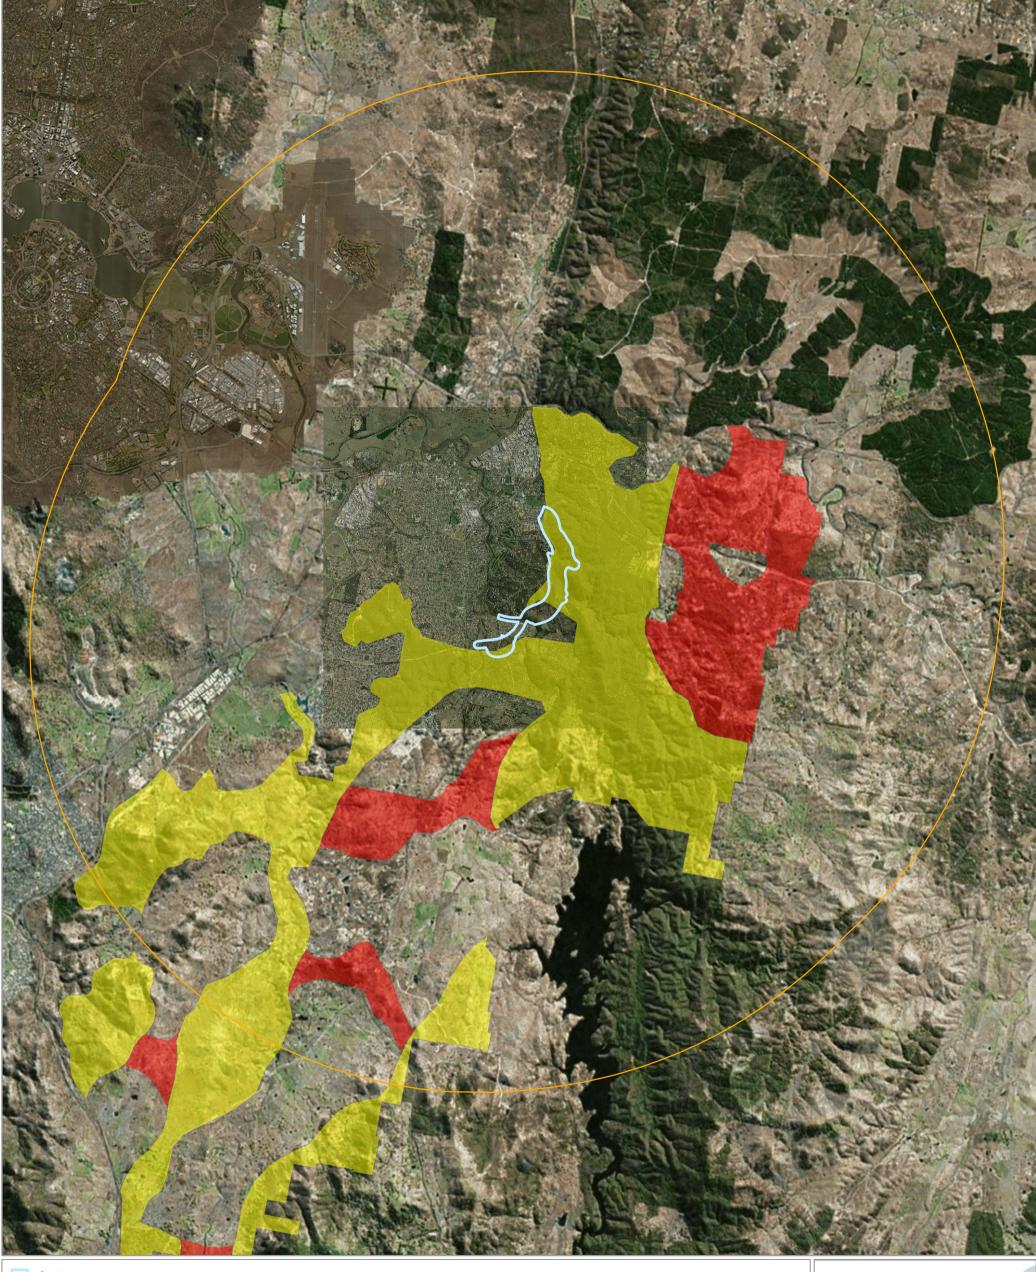

# **Ellerton Drive extension - Biolinks within the locality**

- Notes:
   Aerial imagery and study area layers provided by QCC
   Biolink layer provided by QCC
   Base map sourced from ESRI Online © 2013
  Microsoft Corporation and its data suppliers