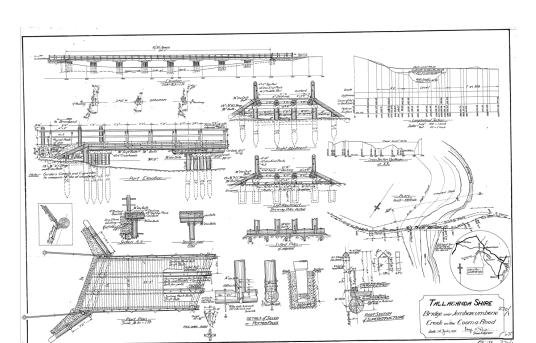

#### 2.0 CURRENT STATUS

The three bridges on Araluen Road (refer to Figure 1) are listed on the QPRC Local Environment Plan (LEP) register (item I517) which includes the following statement of significance.

#### 3.0 DESCRIPTION/CONDITION

There are three bridges as per Figure 2 below.

Figure 2: Site Plan

Source: Google Images <a href="https://www.google.com/maps/place/Jembaicumbene+Creek/@-35.5335784">https://www.google.com/maps/place/Jembaicumbene+Creek/@-35.5335784</a>, 149.7946634.257m/data=!3m1!1e3!4m6!3m5!1s0x6b16769f3b5a932f:0xa3ffb3b5ed14f07e!8m2!3d-35.5291562!4d149.7834334!16s%2Fg%2F11cjq4yt6b?entry=ttu Retrieved 14th March 2024 Annotated by Eric Martin & Associates

The bridges are timber with timber piles, 300mm x 150mm beam, pole beams, a spiking plate and timber planks. Timber handrails were added to each side and abutments were timber planks. The design was a standard type from 1935 as illustrated in Figure 3.

## JEMBAICUMBENE BRIDGE REPACEMENT HERITAGE REPORT

Figure 3: Bridge Design

Source: Pip Giovanelli

The changes to the bridges include:

- Addition of longitudinal timber planks along the top of each bridge (refer to Figure 4);
- Addition of gabions to stabilise the abutments (refer to Figure 5);
- Replacement of some piles or part of piles with treated timber (refer to Figure 6);
- Addition of at least one steel I-beam to stabilise the central section of Bridge 1 (refer to Figure 7);
- Repositioning of some piles (refer to Figure 11); and
- Addition of some propping and beams (refer to Figure 9).