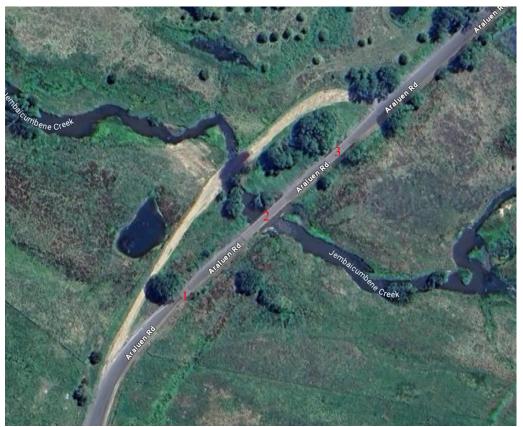

with a predicted lifespan of 25-50 years, but with the ability to be strengthened, altered and have singular components replaced as required. Despite concrete and metal construction becoming more available and economical, timber beam bridges were constructed in rural areas at least until the 1960s. Concrete bridges have been predominant since this time and have commonly replaced timber bridges as they deteriorate.

The Jembaicumbene Bridges were first constructed to plans developed in 1935, however their current fabric is unlikely to be fully original, with remnants of earlier piers and planks remain extant under existing functional structures. They have also been strengthened and altered at several stages in their lifespan, with elements replaced as required to ensure their ongoing use.



Location of bridges on aerial image (Google Maps)

#### **Documents Provided for Review**

The following documents were reviewed in the preparation of this advice:

- Plans for the replacement bridges by Bridge Design Pty Ltd (October, 2024)
- Heritage Report, Eric Martin & Associates (March, 2023)
- Review of Environmental Factors, Macrozamia Environmental Consulting (October, 2022)

#### **Proposed Works**

The proposed project would see:

- Traffic management including diversion of traffic.
- Installation of temporary erosion and sediment controls.
- Demolition of existing bridge structure and removal of components.
- Construction of 'cast in place' headwalls and deck.
- Rehabilitation of road approaches.
- Sealing of deck to match road approaches.
- Drainage and signage construction.