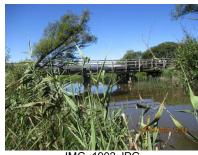

#### 3.0 DESCRIPTION/CONDITION

There are three bridges as per Figure 2 below.

Figure 2: Site Plan

Source: Google Images <a href="https://www.google.com/maps/place/Jembaicumbene+Creek/@-35.5335784">https://www.google.com/maps/place/Jembaicumbene+Creek/@-35.5335784</a>, 149.7946634.257m/data=!3m1!1e3!4m6!3m5!1s0x6b16769f3b5a932f:0xa3ffb3b5ed14f07e!8m2!3d-35.5291562!4d149.7834334!16s%2Fg%2F11cjq4yt6b?entry=ttu Retrieved 14th March 2024 Annotated by Eric Martin & Associates

The bridges are timber with timber piles, 300mm x 150mm beam, pole beams, a spiking plate and timber planks. Timber handrails were added to each side and abutments were timber planks. The design was a standard type from 1935 as illustrated in Figure 3.

## JEMBAICUMBENE BRIDGE REPACEMENT HERITAGE REPORT

Figure 3: Bridge Design

Source: Pip Giovanelli

The changes to the bridges include:

- Addition of longitudinal timber planks along the top of each bridge (refer to Figure 4);
- Addition of gabions to stabilise the abutments (refer to Figure 5);
- Replacement of some piles or part of piles with treated timber (refer to Figure 6);
- Addition of at least one steel I-beam to stabilise the central section of Bridge 1 (refer to Figure 7);
- Repositioning of some piles (refer to Figure 11); and
- Addition of some propping and beams (refer to Figure 9).