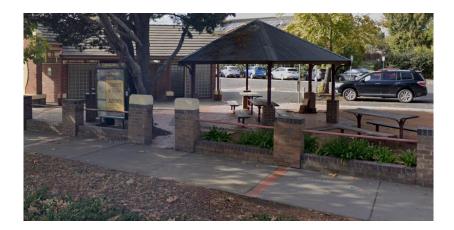

RE: Alcohol Free Zone to be implemented at 1 Farrer Street, Queanbeyan including the under cover picnic area and carpark surrounding the visitors information centre.

To whom it concerns,

I am writing to ask council to consider making the under-cover picnic table and associated car parking at 1 Farrer Place, Queanbeyan and alcohol free zone.

The picnic tables and carparking are located at visitor's centre within the CBD of Queanbeyan To the north is Queanbeyan Police Station, to the south St Raphael Roman Catholic Church, to the east is the NSW Government Building and to the west is a service station are other retail outlets.

There is also a toilet block located next to the picnic area. These are public toilets which are open 24 hours a day and are used by all members of the public.



**SECTION/ Branch** 

Insert Address NSW 2xxx

T 02 xxxx xxxx F 02 xxxx xxxx W www.police.nsw.gov.au TTY 02 9211 3776 for the hearing and speech impaired ABN 43 408 613 180

TRIPLE ZERO (000)

POLICE ASSISTANCE LINE (131 444)

**CRIME STOPPERS (1800 333 000)** 

Emergency only

For non emergencies





The picnic tables are used by members of the public where to sit and socialise. These members of the public often consume alcohol which in turn affects their behaviours towards each other and more importantly to members of the public. The object of an alcohol free zone is to assist early intervention measures to prevent the escalation of irresponsible street drinking which can lead to incidents involving crime.

There is no reason for the location to be an area for the alcohol consumption