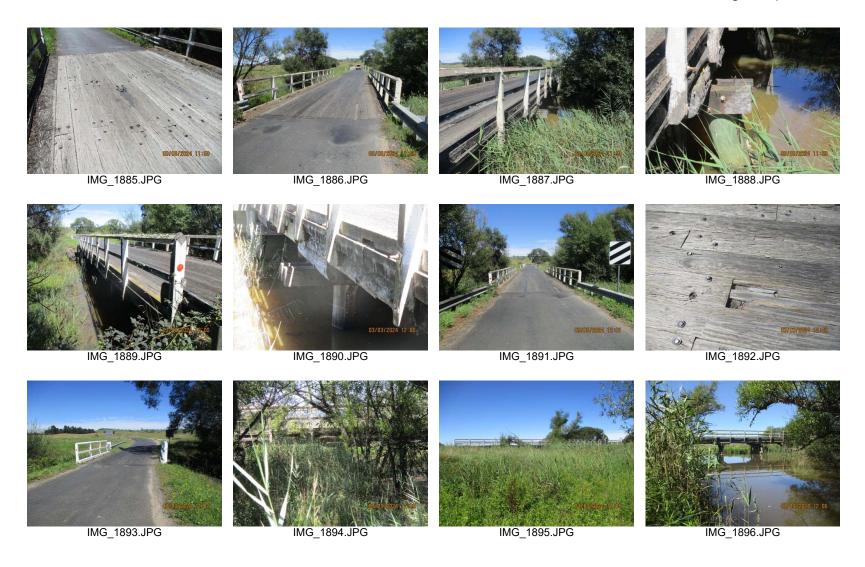

Figure 4: IMG\_1857

Source: Eric Martin & Associates

Figure 5: IMG\_1862
Source: Eric Martin & Associates

Figure 6: IMG\_1888

Source: Eric Martin & Associates

Figure 7: IMG\_1899
Source: Eric Martin & Associates

Figure 8: IMG\_1898

Figure 9: IMG\_1900

Source: Eric Martin & Associates Source: Eric Martin & Associates

Further photographs are included in Attachment 2.

The condition of the top decking is poor with holes and rotten sections (refer to Figure 10 and Figure 11).

Figure 10: IMG\_1870

Figure 11: IMG\_1892

Source: Eric Martin & Associates

Source: Eric Martin & Associates

The condition of the earlier timber planks is unknown but the top decking was probably added due to the poor condition of the original planks.