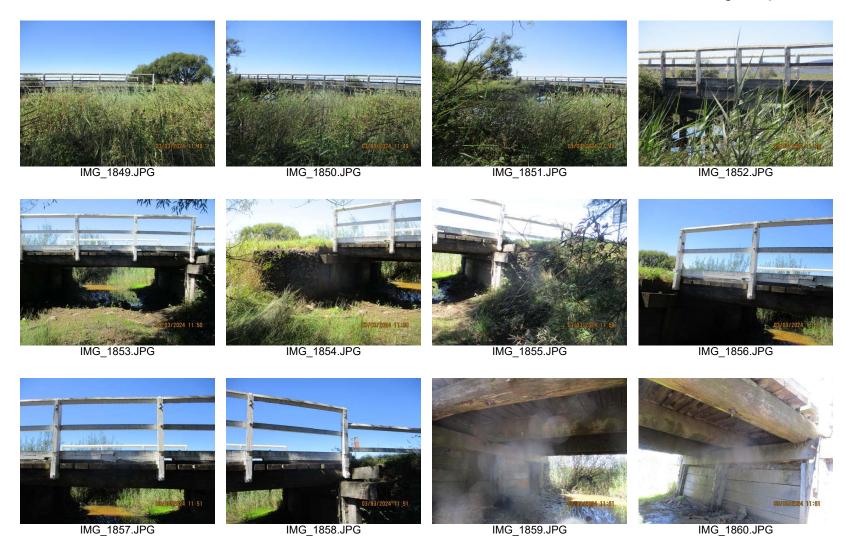

Figure 4: IMG\_1857

Source: Eric Martin & Associates

Figure 5: IMG\_1862
Source: Eric Martin & Associates

Figure 6: IMG\_1888

Source: Eric Martin & Associates

Figure 7: IMG\_1899
Source: Eric Martin & Associates

Figure 8: IMG\_1898

Figure 9: IMG\_1900

Source: Eric Martin & Associates Source: Eric Martin & Associates

Further photographs are included in Attachment 2.

The condition of the top decking is poor with holes and rotten sections (refer to Figure 10 and Figure 11).

Figure 10: IMG\_1870

Figure 11: IMG\_1892

Source: Eric Martin & Associates

Source: Eric Martin & Associates

The condition of the earlier timber planks is unknown but the top decking was probably added due to the poor condition of the original planks.

#### ATTACHMENT 2 PHOTOGRAPHS

IMG\_1897.JPG

IMG\_1898.JPG

IMG\_1899.JPG

IMG\_1900.JPG

IMG\_1902.JPG

IMG\_1903.JPG