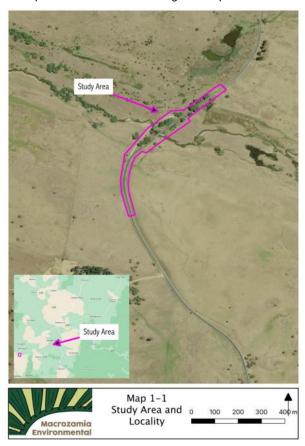

#### 2.0 CURRENT STATUS

The three bridges on Araluen Road (refer to Figure 1) are listed on the QPRC Local Environment Plan (LEP) register (item I517) which includes the following statement of significance.

This item is representative of a class of wooden bridges constructed in Tallaganda Shire Council area and illustrates the development of a series of crossings at this point on the Creek.

Figure 1: Location Plan

Source: Macrozamia, Environmental Review of Environmental Factors Proposed Jembaicumbene Bridge Replacement Works, October 2022

As part of the proposed replacement the following report has been prepared: