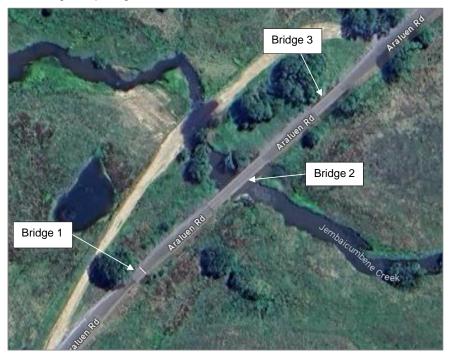

#### 3.0 DESCRIPTION/CONDITION

There are three bridges as per Figure 2 below.

Figure 2: Site Plan

Source: Google Images <a href="https://www.google.com/maps/place/Jembaicumbene+Creek/@-35.5335784">https://www.google.com/maps/place/Jembaicumbene+Creek/@-35.5335784</a>, 149.7946634.257m/data=!3m1!1e3!4m6!3m5!1s0x6b16769f3b5a932f:0xa3ffb3b5ed14f07e!8m2!3d-35.5291562!4d149.7834334!16s%2Fg%2F11cjq4yt6b?entry=ttu Retrieved 14th March 2024 Annotated by Eric Martin & Associates

Location of bridges on aerial image (Google Maps)