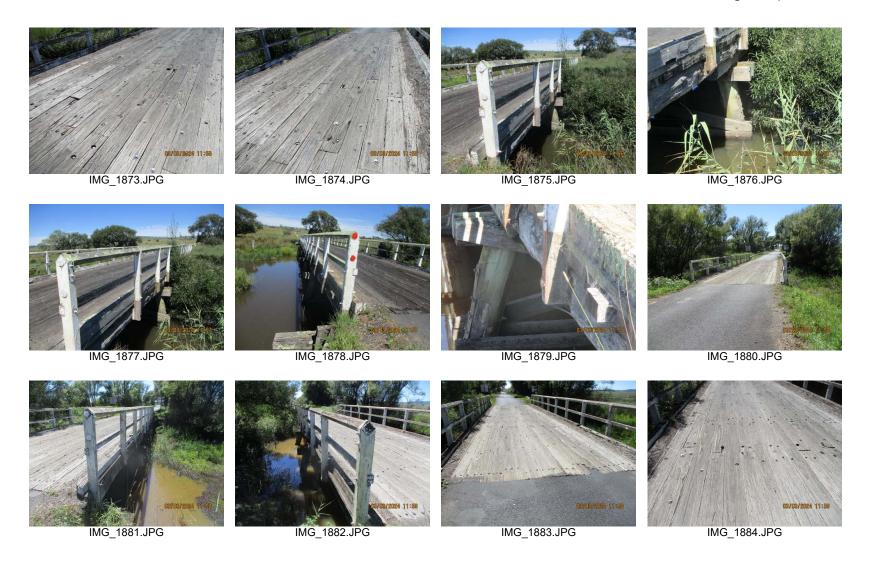

Figure 4: IMG\_1857

Source: Eric Martin & Associates

Figure 5: IMG\_1862
Source: Eric Martin & Associates

Figure 6: IMG\_1888

Source: Eric Martin & Associates

Figure 7: IMG\_1899
Source: Eric Martin & Associates

Figure 8: IMG\_1898

Figure 9: IMG\_1900

Source: Eric Martin & Associates Source: Eric Martin & Associates

Further photographs are included in Attachment 2.

The condition of the top decking is poor with holes and rotten sections (refer to Figure 10 and Figure 11).

Figure 10: IMG\_1870

Figure 11: IMG\_1892

Source: Eric Martin & Associates

Source: Eric Martin & Associates

The condition of the earlier timber planks is unknown but the top decking was probably added due to the poor condition of the original planks.