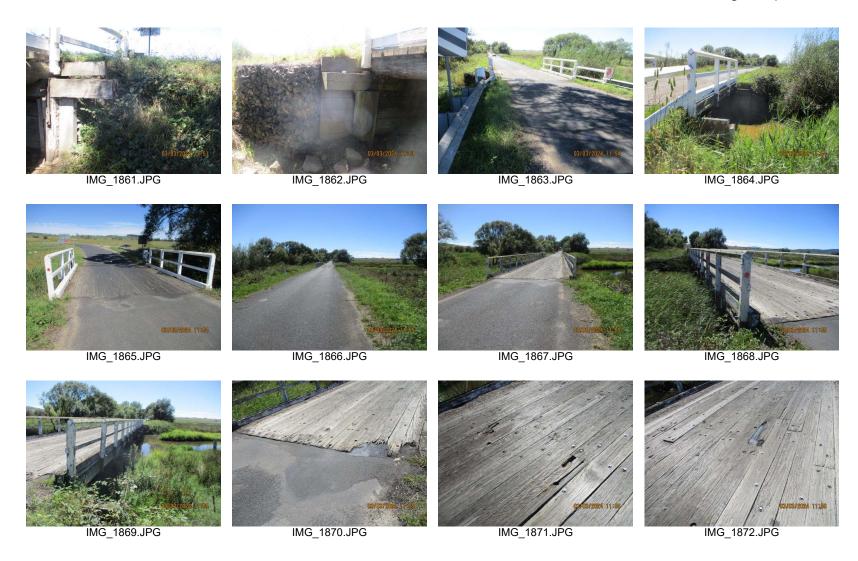

Figure 4: IMG\_1857

Source: Eric Martin & Associates

Figure 5: IMG\_1862
Source: Eric Martin & Associates

Figure 6: IMG\_1888

Source: Eric Martin & Associates

Figure 7: IMG\_1899
Source: Eric Martin & Associates

Figure 8: IMG\_1898

Figure 9: IMG\_1900

Source: Eric Martin & Associates Source: Eric Martin & Associates

Further photographs are included in Attachment 2.

The condition of the top decking is poor with holes and rotten sections (refer to Figure 10 and Figure 11).

Figure 10: IMG\_1870

Figure 11: IMG\_1892

Source: Eric Martin & Associates

Source: Eric Martin & Associates

The condition of the earlier timber planks is unknown but the top decking was probably added due to the poor condition of the original planks.