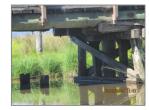

## JEMBAICUMBENE BRIDGE REPACEMENT HERITAGE REPORT

Figure 3: Bridge Design

Source: Pip Giovanelli

The changes to the bridges include:

- Addition of longitudinal timber planks along the top of each bridge (refer to Figure 4);
- Addition of gabions to stabilise the abutments (refer to Figure 5);
- Replacement of some piles or part of piles with treated timber (refer to Figure 6);
- Addition of at least one steel I-beam to stabilise the central section of Bridge 1 (refer to Figure 7);
- Repositioning of some piles (refer to Figure 11); and
- Addition of some propping and beams (refer to Figure 9).

Figure 4: IMG\_1857

Source: Eric Martin & Associates

Figure 5: IMG\_1862
Source: Eric Martin & Associates

Figure 6: IMG\_1888

Source: Eric Martin & Associates

Figure 7: IMG\_1899
Source: Eric Martin & Associates