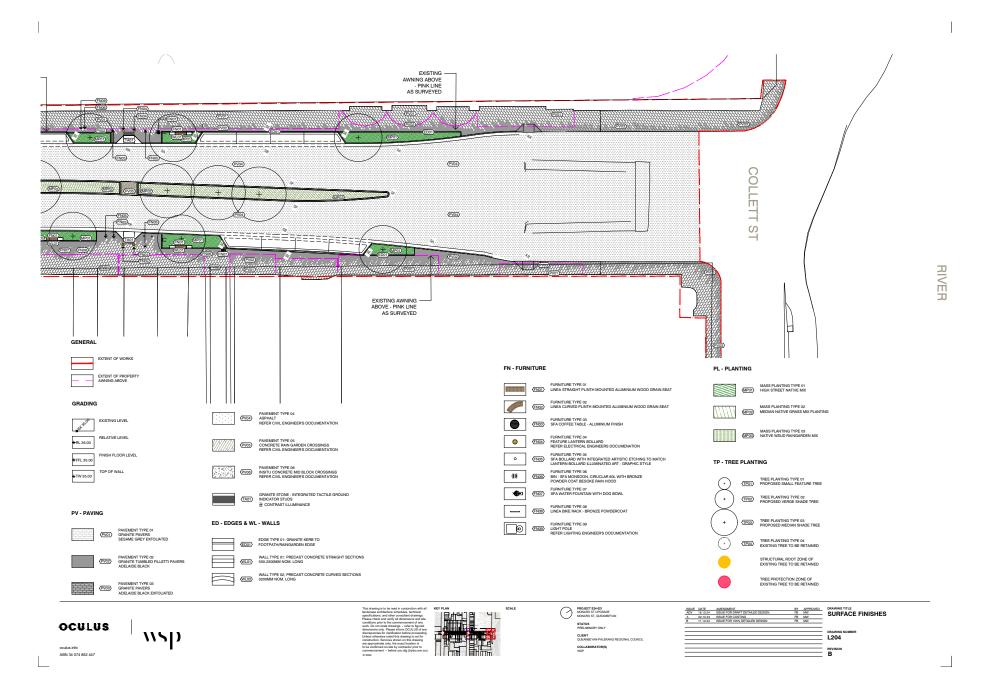

## ATTACHMENTS – 29 January 2025 Page i

| Item 9.1 | Demolition of Lo                              | cal Heritage Item - Jembaicumbene Bridges, Araluen Road, I                                          | Reidsdale    |  |  |  |
|----------|-----------------------------------------------|-----------------------------------------------------------------------------------------------------|--------------|--|--|--|
|          | Attachment 1                                  | Attachment 1 - Heritage Report - Eric Martin & Associates Architects                                | 2            |  |  |  |
|          | Attachment 2                                  | Attachment 2 - Heritage Advisory Service Comments - Jembaicumbene Bridges Replacement               | 21           |  |  |  |
| Item 9.2 | Warrigal Residents Committee Donation Request |                                                                                                     |              |  |  |  |
|          | Attachment 1                                  | Letter of Support from CEO Warrigal Care                                                            | 26           |  |  |  |
|          | Attachment 2                                  | Request from Residents Committee                                                                    | 28           |  |  |  |
| Item 9.4 | Renewal of Alco<br>Farrer Place, Qu           | hol Restrictions in Local Government Area and Addition of Neeanbeyan                                | ew Area at 1 |  |  |  |
|          | Attachment 1                                  | NSW Dept of Planning and Environment - Alcohol-Free Zones and Alcohol Prohibited-Areas - Fact Sheet | 30           |  |  |  |
|          | Attachment 2                                  | Monaro Police District - Request for 1 Farrer Place to be declared an alcohol-free area             | 34           |  |  |  |
| Item 9.5 | Monaro Street U                               | pgrade - Detailed Design                                                                            |              |  |  |  |
|          | Attachment 1                                  | Monaro Street Upgrade - Landscape design - Option 1                                                 | 39           |  |  |  |
|          | Attachment 2                                  | Monaro Street Upgrade - Landscape design - Option 2                                                 | 57           |  |  |  |