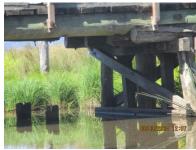

## JEMBAICUMBENE BRIDGE REPACEMENT HERITAGE REPORT

Figure 3: Bridge Design

Source: Pip Giovanelli

The changes to the bridges include:

- Addition of longitudinal timber planks along the top of each bridge (refer to Figure 4);
- Addition of gabions to stabilise the abutments (refer to Figure 5);
- Replacement of some piles or part of piles with treated timber (refer to Figure 6);
- Addition of at least one steel I-beam to stabilise the central section of Bridge 1 (refer to Figure 7);
- Repositioning of some piles (refer to Figure 11); and
- Addition of some propping and beams (refer to Figure 9).

Figure 4: IMG\_1857

Source: Eric Martin & Associates

Figure 5: IMG\_1862
Source: Eric Martin & Associates

Figure 6: IMG\_1888

Source: Eric Martin & Associates

Figure 7: IMG\_1899
Source: Eric Martin & Associates

Figure 8: IMG\_1898

Figure 9: IMG\_1900

Source: Eric Martin & Associates Source: Eric Martin & Associates

Further photographs are included in Attachment 2.

The condition of the top decking is poor with holes and rotten sections (refer to Figure 10 and Figure 11).