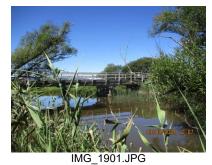

#### 3.0 DESCRIPTION/CONDITION

There are three bridges as per Figure 2 below.

Figure 2: Site Plan

Source: Google Images <a href="https://www.google.com/maps/place/Jembaicumbene+Creek/@-35.5335784">https://www.google.com/maps/place/Jembaicumbene+Creek/@-35.5335784</a>, 149.7946634.257m/data=!3m1!1e3!4m6!3m5!1s0x6b16769f3b5a932f:0xa3ffb3b5ed14f07e!8m2!3d-35.5291562!4d149.7834334!16s%2Fg%2F11cjq4yt6b?entry=ttu Retrieved 14th March 2024 Annotated by Eric Martin & Associates

Location of bridges on aerial image (Google Maps)