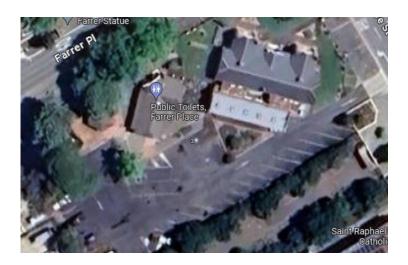

r Place, Queanbeyan and alcohol free zone.

The picnic tables and carparking are located at visitor's centre within the CBD of Queanbeyan To the north is Queanbeyan Police Station, to the south St Raphael Roman Catholic Church, to the east is the NSW Government Building and to the west is a service station are other retail outlets.

There is also a toilet block located next to the picnic area. These are public toilets which are open 24 hours a day and are used by all members of the public.



**SECTION/ Branch** 

Insert Address NSW 2xxx

T 02 xxxx xxxx F 02 xxxx xxxx W www.police.nsw.gov.au TTY 02 9211 3776 for the hearing and speech impaired ABN 43 408 613 180

TRIPLE ZERO (000)

POLICE ASSISTANCE LINE (131 444)

**CRIME STOPPERS (1800 333 000)** 

Emergency only

For non emergencies





The picnic tables are used by members of the public where to sit and socialise. These members of the public often consume alcohol which in turn affects their behaviours towards each other and more importantly to members of the public. The object of an alcohol free zone is to assist early intervention measures to prevent the escalation of irresponsible street drinking which can lead to incidents involving crime.

There is no reason for the location to be an area for the alcohol consumption as the area is a carpark and area where public amenities are located for public use.

While some instance are reported to police, a number of incidents go unreported or reported via social media sites such as facebook.

Informal conversations have also taken place between the Seniors Group and other NSW