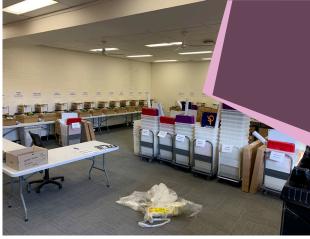

## **FEATURES**

This large single storey building has had several uses over the years including retail, community space and QPRC administration offices. A large open space toward the rear was used as a meeting and training room but could just as easily be used as a large storage area, with off-street vehicle access. The front portion of the building provides a large welcoming foyer or open plan office space.

Large flexible open plan office space

Large open plan areas and offices

Multiple staff amenities