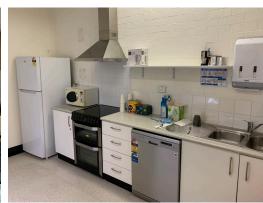

- Flexible spaces
- Large open plan area
- Varying sized office spaces
- · Some off-street parking
- Fully carpeted and vinyl floors
- · Fully air conditioned
- · Close to public parking
- Well provisioned kitchenette
- Bus stop across the street

Large flexible open plan office space

Large open plan areas and offices

Multiple staff amenities