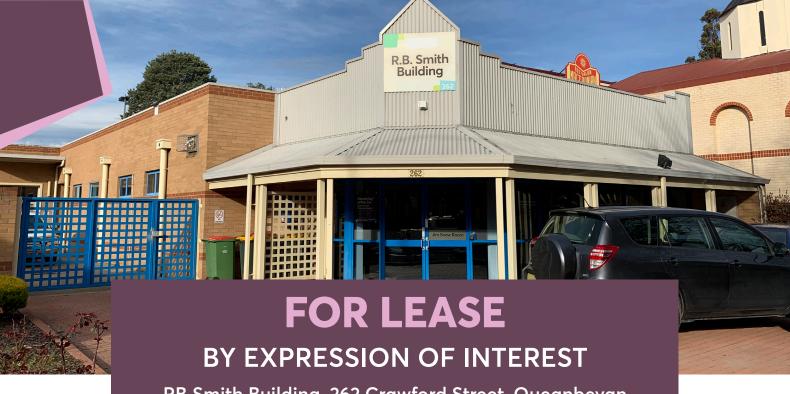

RB Smith Building, 262 Crawford Street, Queanbeyan

Large shopfront, office space or activity space close to Queanbeyan civic and cultural precinct, parking and public transport.

## **FEATURES**

This large single storey building has had several uses over the years including retail, community space and QPRC administration offices. A large open space toward the rear was used as a meeting and training room but could just as easily be used as a large storage area, with off-street vehicle access. The front portion of the building provides a large welcoming foyer or open plan office space.