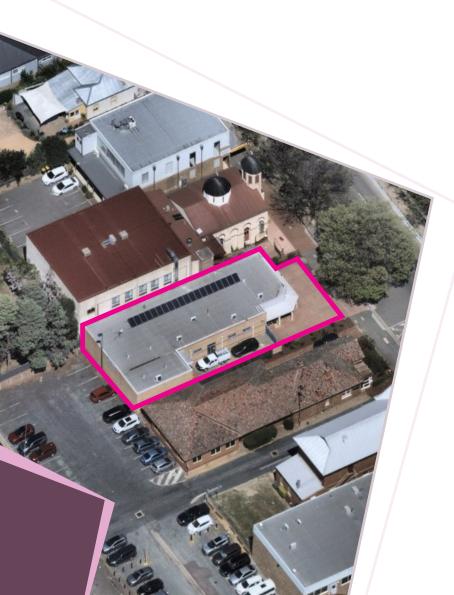

RB Smith Building, 262 Crawford Street, Queanbeyan

Large shopfront, office space or activity space close to Queanbeyan civic and cultural precinct, parking and public transport.

Set back from Crawford Street, the main access is via an off-street courtyard. There is also side access via a short driveway.