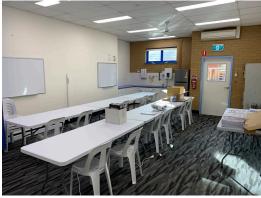

## **FEATURES**

This large single storey building has had several uses over the years including retail, community space and QPRC administration offices. A large open space toward the rear was used as a meeting and training room but could just as easily be used as a large storage area, with off-street vehicle access. The front portion of the building provides a large welcoming foyer or open plan office space.

Large flexible open plan office space

Large open plan areas and offices

Multiple staff amenities