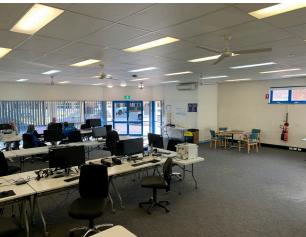

## **FEATURES**

This large single storey building has had several uses over the years including retail, community space and QPRC administration offices. A large open space toward the rear was used as a meeting and training room but could just as easily be used as a large storage area, with off-street vehicle access. The front portion of the building provides a large welcoming foyer or open plan office space.

Large flexible open plan office space

Large open plan areas and offices

Multiple staff amenities