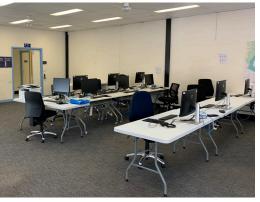

## **FEATURES**

This large single storey building has had several uses over the years including retail, community space and QPRC administration offices. A large open space toward the rear was used as a meeting and training room but could just as easily be used as a large storage area, with off-street vehicle access. The front portion of the building provides a large welcoming foyer or open plan office space.

Large flexible open plan office space

Large open plan areas and offices

Multiple staff amenities