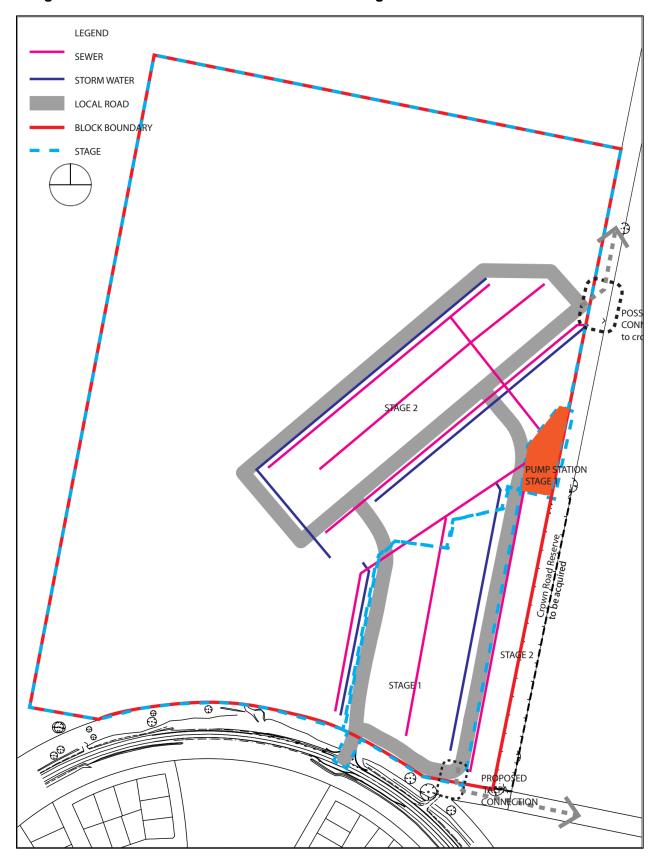

### Googong DCP – Appendix 9 – Neighbourhood Structure Plans – Sunset Estate – Stage 1

Neighbourhood Structure Plan - Sunset Estate Stage 1 BLOCK BOUNDARY STAGE LOCAL ROAD CYCLE/ PEDESTRIAN E2 Land STAGE 2 - R1 LOTS PUMP STATION OPEN SPACE CORRIDOR HERITAGE STRUCTURE STAGE 1 - 21 IOTS