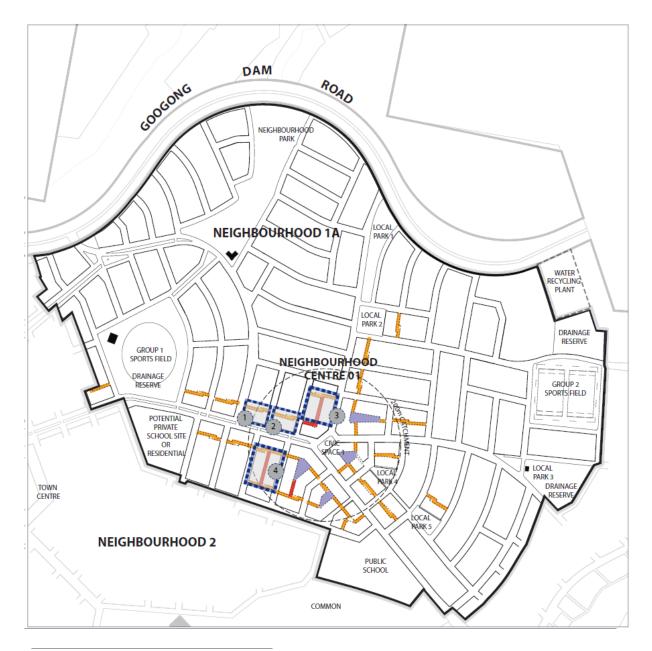

St, Braidwood 10 Majara St, Bungendore 256 Crawford St, Queanbeyan
- Contact: Ph: 1300 735 025 E: council@qprc.nsw.gov.au W: www.qprc.nsw.gov.au





# APPENDIX 3 – NEIGHBOURHOOD STRUCTURE PLAN MAPS

Neighbourhood 1A Structure Plan







Googong Staging Plan



Disclaimer: Data not guaranteed to be from from omission or commission. Only valid at date of printing

Scale 1:20000 at A4 Print Date: 12 March 2010 © Copyright Queanbeyan City Council



## Googong DCP – Appendix 3 – Neighbourhood Structure Plans – Neighbourhood 1A

#### Thoroughfare Plan





## Googong DCP – Appendix 3 – Neighbourhood Structure Plans – Neighbourhood 1A

#### **Bus, Cycle and Pedestrian Movement Plan**





### Googong DCP – Appendix 3 – Neighbourhood Structure Plans – Neighbourhood 1A

#### Laneway Locations



NOTE: SUBJECT TO DETAILED DESIGN AND FINAL SURVEY