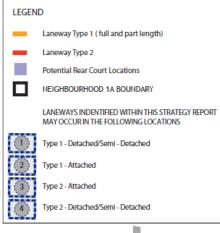

St, Queanbeyan
- Contact: Ph: 1300 735 025 E: council@qprc.nsw.gov.au W: www.qprc.nsw.gov.au





# APPENDIX 3 – NEIGHBOURHOOD STRUCTURE PLAN MAPS

Neighbourhood 1A Structure Plan







Googong Staging Plan



Disclaimer: Data not guaranteed to be from from omission or commission. Only valid at date of printing

Scale 1:20000 at A4 Print Date: 12 March 2010 © Copyright Queanbeyan City Council



## Googong DCP – Appendix 3 – Neighbourhood Structure Plans – Neighbourhood 1A

#### Thoroughfare Plan





## Googong DCP – Appendix 3 – Neighbourhood Structure Plans – Neighbourhood 1A

#### **Bus, Cycle and Pedestrian Movement Plan**





### Googong DCP – Appendix 3 – Neighbourhood Structure Plans – Neighbourhood 1A

#### Laneway Locations



NOTE: SUBJECT TO DETAILED DESIGN AND FINAL SURVEY