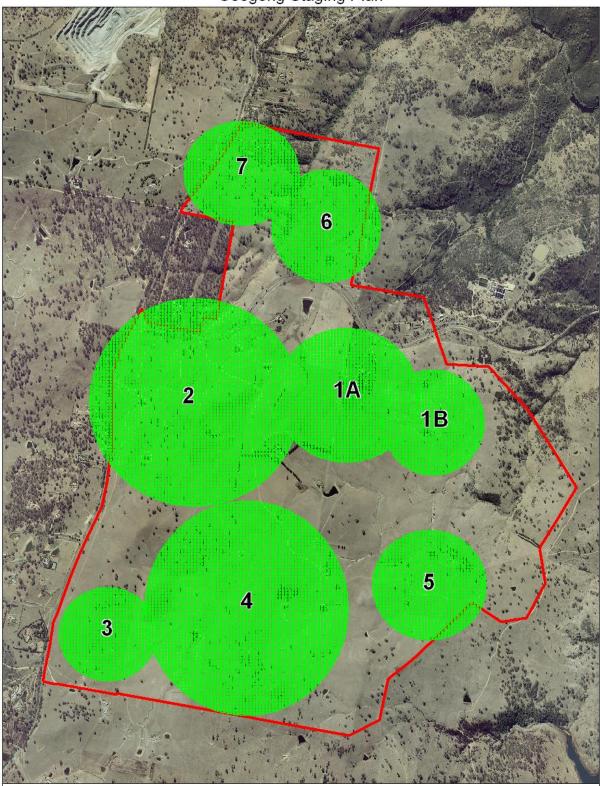

# APPENDIX 3 – NEIGHBOURHOOD STRUCTURE PLAN MAPS

Neighbourhood 1A Structure Plan

Googong Staging Plan

Disclaimer: Data not guaranteed to be from from omission or commission. Only valid at date of printing