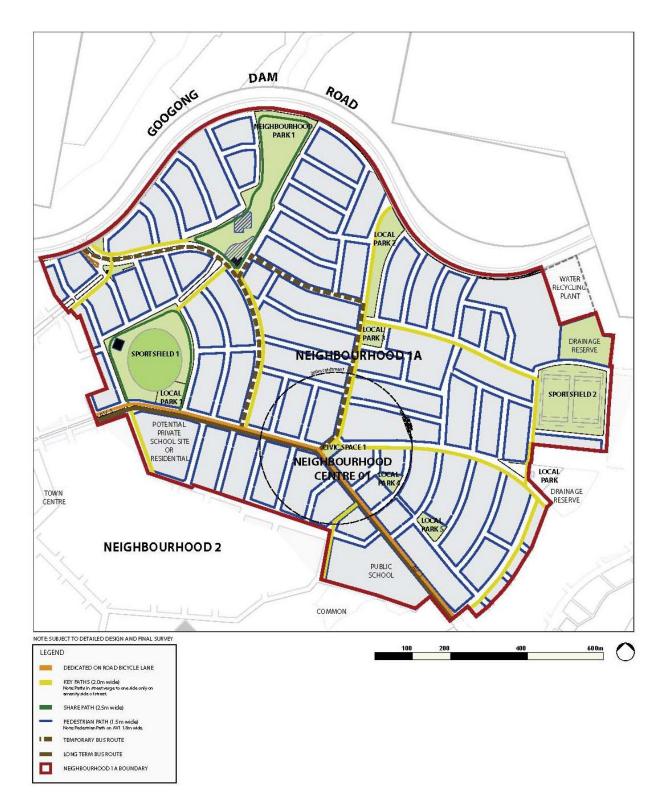

---------|-----------------|
| Document ID:                       | 891166          |

- Offices: 144 Wallace St, Braidwood 10 Majara St, Bungendore 256 Crawford St, Queanbeyan
- Contact: Ph: 1300 735 025 E: council@qprc.nsw.gov.au W: www.qprc.nsw.gov.au





# APPENDIX 3 – NEIGHBOURHOOD STRUCTURE PLAN MAPS

Neighbourhood 1A Structure Plan







Googong Staging Plan



Disclaimer: Data not guaranteed to be from from omission or commission. Only valid at date of printing

Scale 1:20000 at A4 Print Date: 12 March 2010 © Copyright Queanbeyan City Council



## Googong DCP – Appendix 3 – Neighbourhood Structure Plans – Neighbourhood 1A

#### Thoroughfare Plan





## Googong DCP – Appendix 3 – Neighbourhood Structure Plans – Neighbourhood 1A

#### **Bus, Cycle and Pedestrian Movement Plan**





### Googong DCP – Appendix 3 – Neighbourhood Structure Plans – Neighbourhood 1A

#### Laneway Locations



NOTE: SUBJECT TO DETAILED DESIGN AND FINAL SURVEY