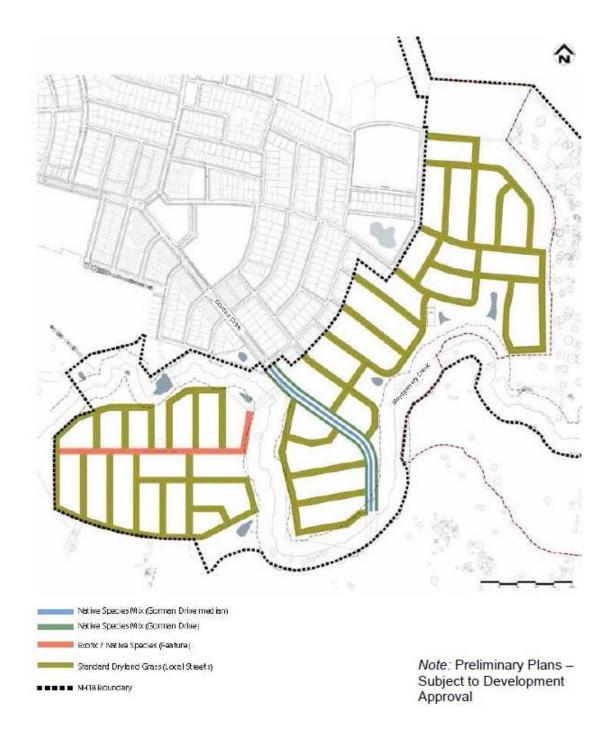

adopted by Council: | 13 October 2010 |
|------------------------------------|-----------------|
| Document ID:                       | 891339          |

Offices: 144 Wallace St, Braidwood

10 Majara St, Bungendore 256 Crawford St, Queanbeyan

Contact: Ph: 1300 735 025

**E:** council@qprc.nsw.gov.au **W:** www.qprc.nsw.gov.au





#### Neighbourhood 1B Thoroughfare Plan



#### Neighbourhood 1B Bus, Cycle and Pedestrian Movement Plan





Note: Preliminary Plans – Subject to Development Approval



#### Neighbourhood 1B Open Space Master Plan



Note: Preliminary Plans – Subject to Development Approval



#### Neighbourhood 1B Street Tree Master Plan and Species List



Note: Preliminary Plans – Subject to Development Approval



#### Neighbourhood 1B Groundcover Plan and Species List





#### **Neighbourhood 1B Stormwater Strategy**





### Neighbourhood 1B Googong Bus Routes



### Neighbourhood 1B Emergency Egress Plan from NH 1B