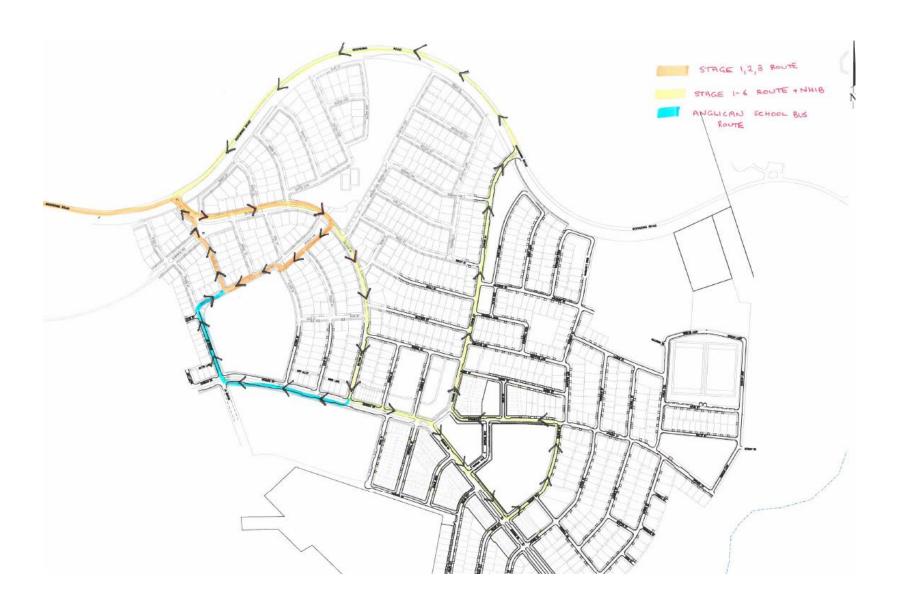

|
| Document ID:                       | 891339          |

Offices: 144 Wallace St, Braidwood

10 Majara St, Bungendore 256 Crawford St, Queanbeyan

Contact: Ph: 1300 735 025

**E:** council@qprc.nsw.gov.au **W:** www.qprc.nsw.gov.au





#### Neighbourhood 1B Thoroughfare Plan



#### Neighbourhood 1B Bus, Cycle and Pedestrian Movement Plan





Note: Preliminary Plans – Subject to Development Approval



#### Neighbourhood 1B Open Space Master Plan



Note: Preliminary Plans – Subject to Development Approval



#### Neighbourhood 1B Street Tree Master Plan and Species List



Note: Preliminary Plans – Subject to Development Approval



#### Neighbourhood 1B Groundcover Plan and Species List





#### **Neighbourhood 1B Stormwater Strategy**





### Neighbourhood 1B Googong Bus Routes



### Neighbourhood 1B Emergency Egress Plan from NH 1B