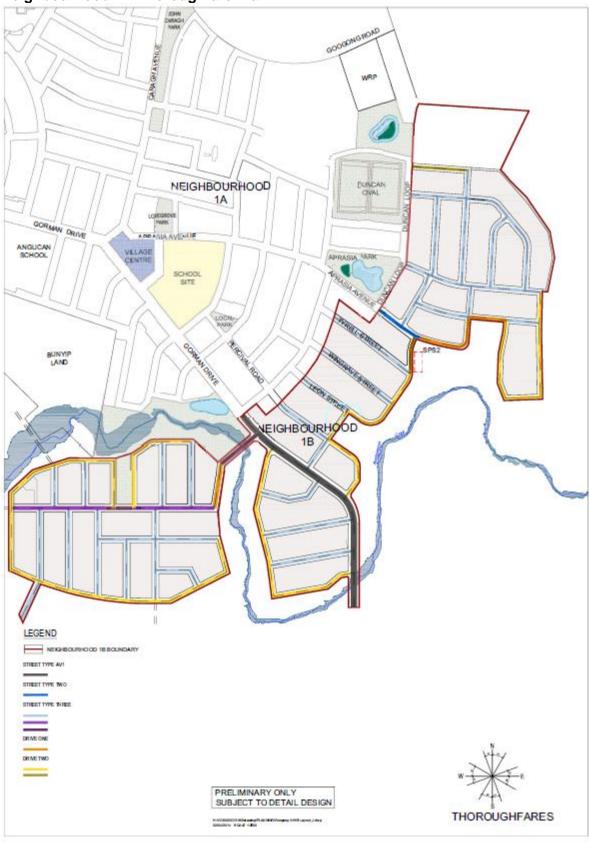

# **Googong DCP**

# Appendix 5 Neighbourhood Structure Plans

Neighbourhood 1B

| Principal plan adopted by Council: | 13 October 2010 |
|------------------------------------|-----------------|
| Document ID:                       | 891339          |

Offices: 144 Wallace St, Braidwood

10 Majara St, Bungendore 256 Crawford St, Queanbeyan

Contact: Ph: 1300 735 025

**E:** council@qprc.nsw.gov.au **W:** www.qprc.nsw.gov.au





#### Neighbourhood 1B Thoroughfare Plan



#### Neighbourhood 1B Bus, Cycle and Pedestrian Movement Plan





Note: Preliminary Plans – Subject to Development Approval



#### Neighbourhood 1B Open Space Master Plan



Note: Preliminary Plans – Subject to Development Approval



#### Neighbourhood 1B Street Tree Master Plan and Species List



Note: Preliminary Plans – Subject to Development Approval



#### Neighbourhood 1B Groundcover Plan and Species List





#### **Neighbourhood 1B Stormwater Strategy**





### Neighbourhood 1B Googong Bus Routes



### Neighbourhood 1B Emergency Egress Plan from NH 1B