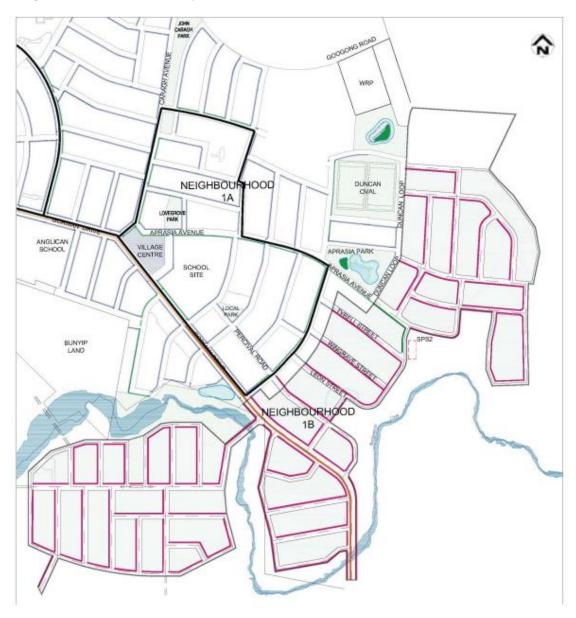

#### Neighbourhood 1B Bus, Cycle and Pedestrian Movement Plan

Note: Preliminary Plans – Subject to Development Approval