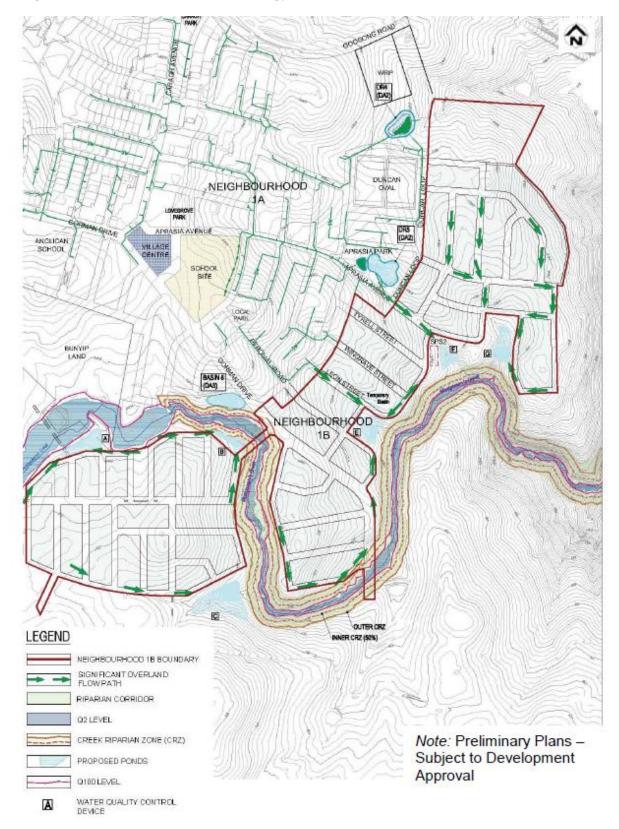

---------------------------|-----------------|
| Document ID:                       | 891339          |

Offices: 144 Wallace St, Braidwood

10 Majara St, Bungendore 256 Crawford St, Queanbeyan

Contact: Ph: 1300 735 025

**E:** council@qprc.nsw.gov.au **W:** www.qprc.nsw.gov.au





#### Neighbourhood 1B Thoroughfare Plan



#### Neighbourhood 1B Bus, Cycle and Pedestrian Movement Plan





Note: Preliminary Plans – Subject to Development Approval



#### Neighbourhood 1B Open Space Master Plan



Note: Preliminary Plans – Subject to Development Approval



#### Neighbourhood 1B Street Tree Master Plan and Species List



Note: Preliminary Plans – Subject to Development Approval



#### Neighbourhood 1B Groundcover Plan and Species List





#### **Neighbourhood 1B Stormwater Strategy**





### Neighbourhood 1B Googong Bus Routes



### Neighbourhood 1B Emergency Egress Plan from NH 1B