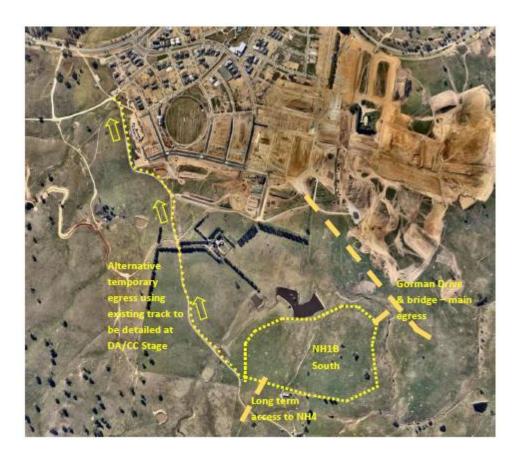

|

Offices: 144 Wallace St, Braidwood

10 Majara St, Bungendore 256 Crawford St, Queanbeyan

Contact: Ph: 1300 735 025

**E:** council@qprc.nsw.gov.au **W:** www.qprc.nsw.gov.au





#### Neighbourhood 1B Thoroughfare Plan



#### Neighbourhood 1B Bus, Cycle and Pedestrian Movement Plan





Note: Preliminary Plans – Subject to Development Approval



#### Neighbourhood 1B Open Space Master Plan



Note: Preliminary Plans – Subject to Development Approval



#### Neighbourhood 1B Street Tree Master Plan and Species List



Note: Preliminary Plans – Subject to Development Approval



#### Neighbourhood 1B Groundcover Plan and Species List





#### **Neighbourhood 1B Stormwater Strategy**





### Neighbourhood 1B Googong Bus Routes



### Neighbourhood 1B Emergency Egress Plan from NH 1B