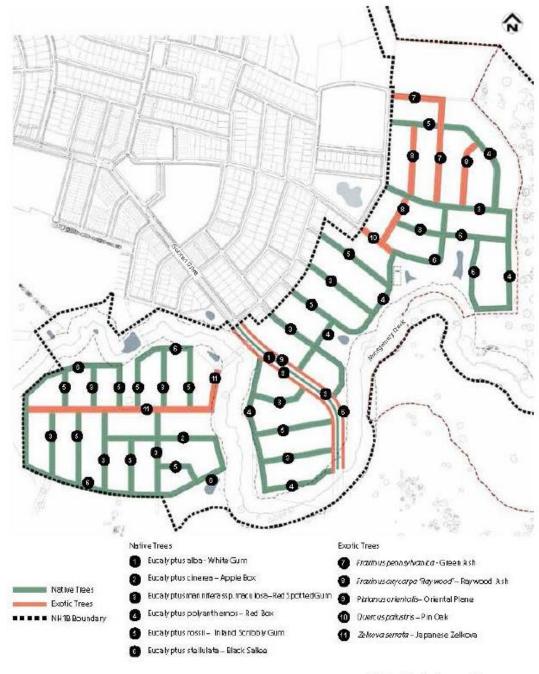

#### Neighbourhood 1B Street Tree Master Plan and Species List

Note: Preliminary Plans – Subject to Development Approval