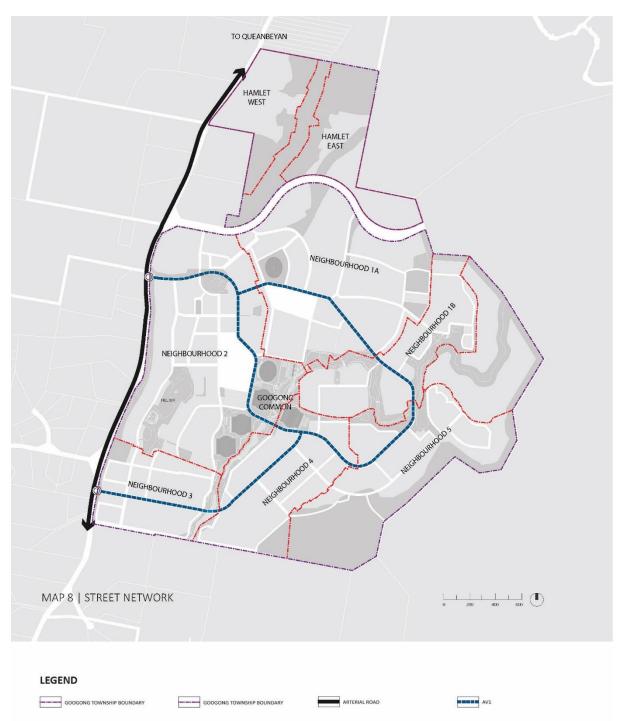

#### Map 2 – Heritage

Map 3 – Areas of Environmental Concerns

Map 4 – Bicycle Paths and Key Path Network

Map 5 - Community Facilities

Map 6 – Public Transport Network

Map 7 – Stormwater Strategy Plan

Map 8 – Street Network