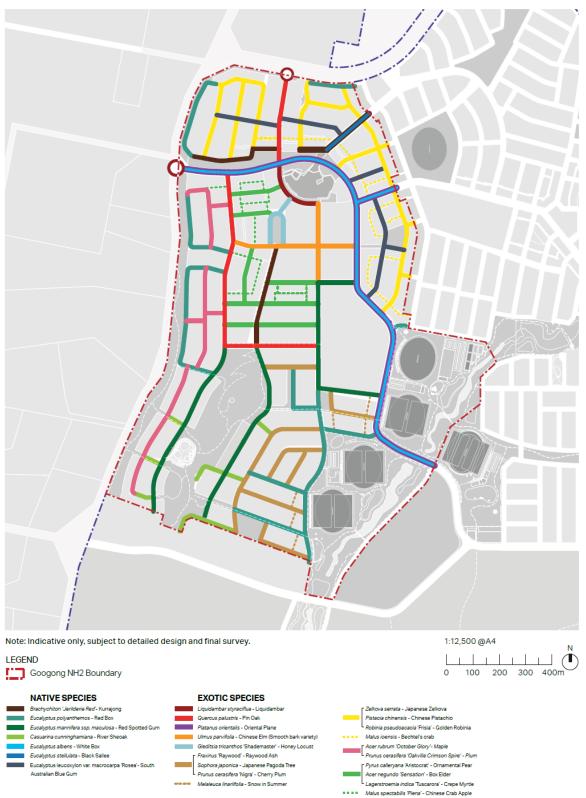

NH2 Structure Plan - Street Tree Master Plan and Species Listseptember 2016

Map 18

Map 19

Map 20

Map 21

Map 22