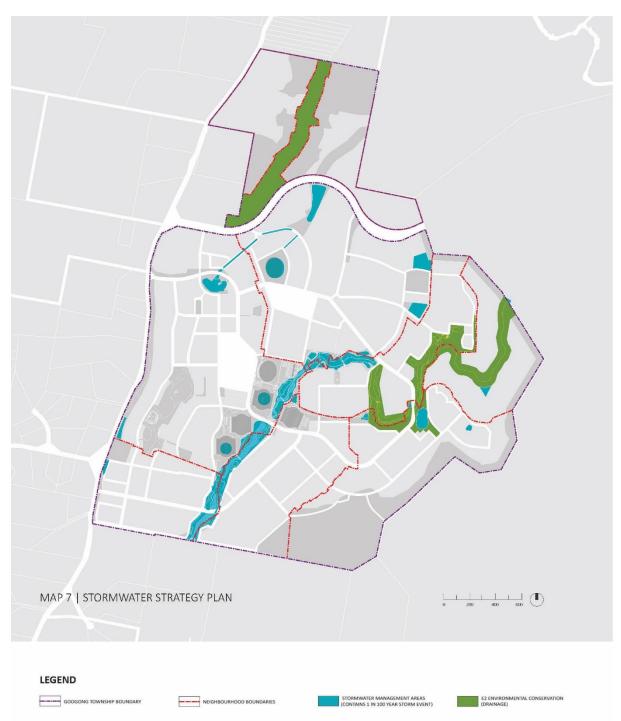

#### Map 2 – Heritage

Map 3 – Areas of Environmental Concerns

Map 4 – Bicycle Paths and Key Path Network

Map 5 - Community Facilities

Map 6 – Public Transport Network

Map 7 – Stormwater Strategy Plan

Map 8 – Street Network