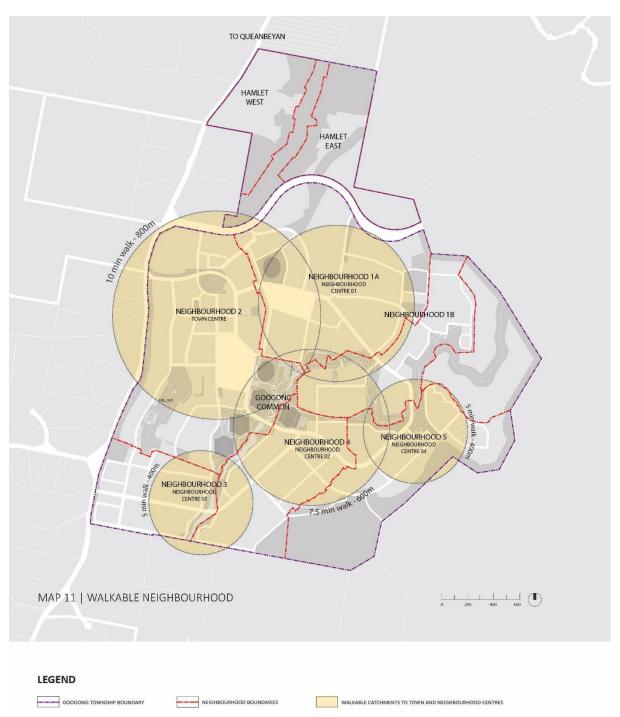

Map 9 - Street Tree Master Plan

Map 10 - LPA Commitments

Map 11 – Walkable Neighbourhoods