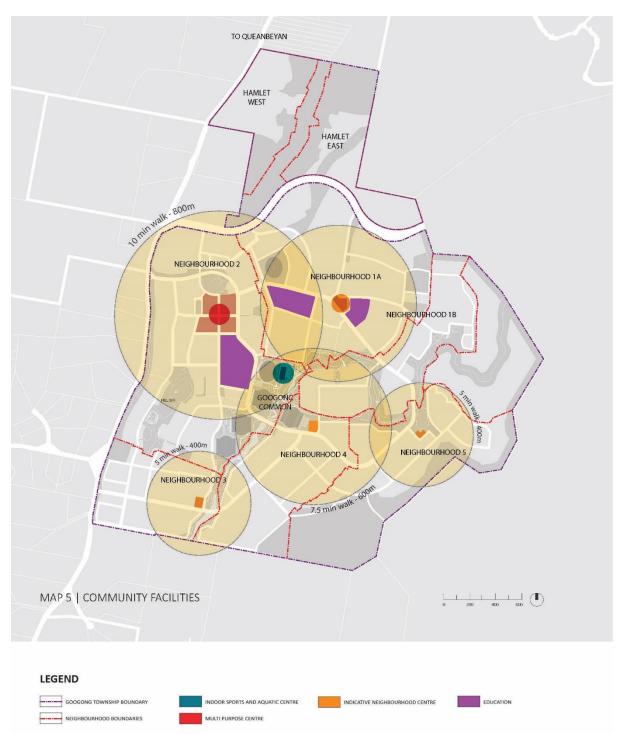

#### Map 2 – Heritage

Map 3 – Areas of Environmental Concerns

Map 4 – Bicycle Paths and Key Path Network

Map 5 - Community Facilities

Map 6 – Public Transport Network

Map 7 – Stormwater Strategy Plan

Map 8 – Street Network