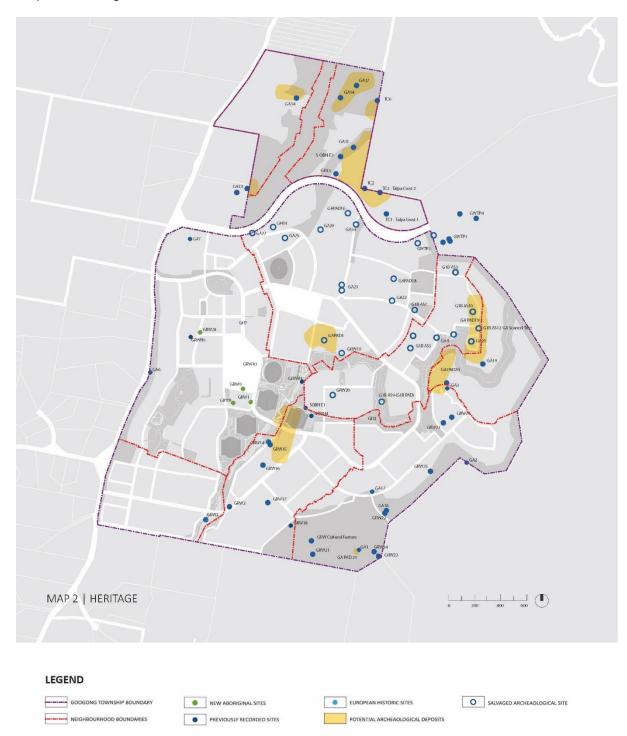

#### Map 2 – Heritage

Map 3 – Areas of Environmental Concerns

Map 4 – Bicycle Paths and Key Path Network

Map 5 - Community Facilities

Map 6 – Public Transport Network

Map 7 – Stormwater Strategy Plan

Map 8 – Street Network