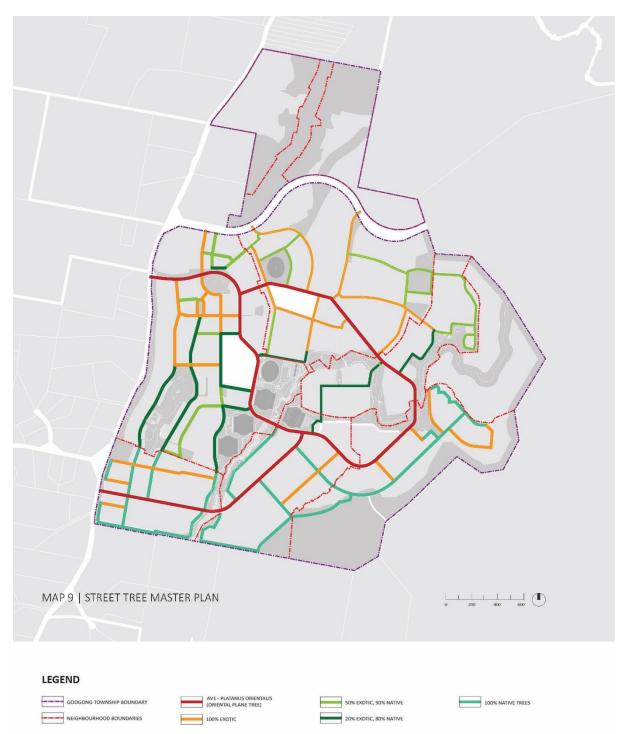

Map 9 - Street Tree Master Plan

Map 10 - LPA Commitments

Map 11 – Walkable Neighbourhoods