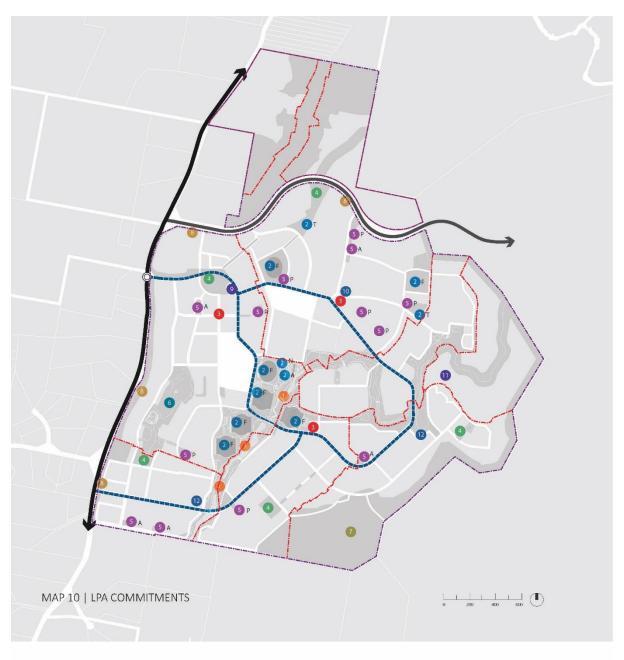

Map 9 - Street Tree Master Plan

Map 10 - LPA Commitments

Map 11 – Walkable Neighbourhoods