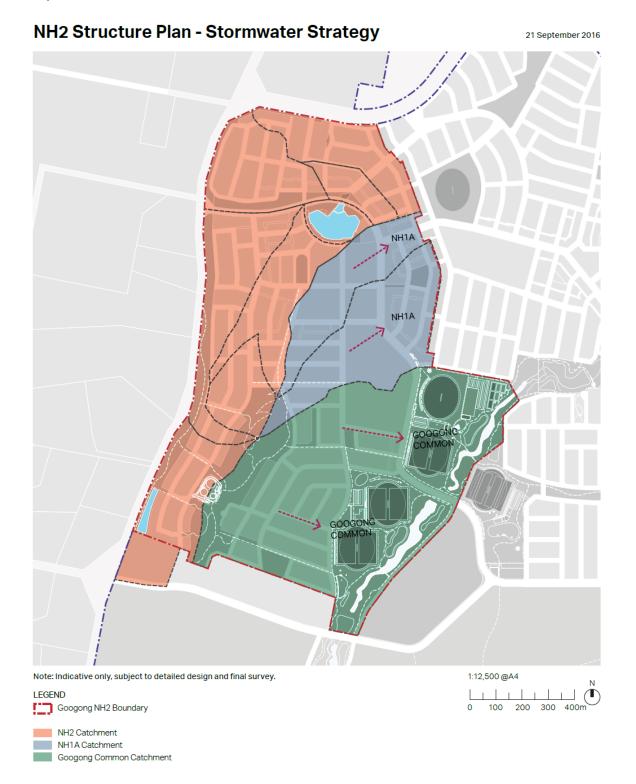

## Neighbourhood Structure Plans – Neighbourhood 2

Maps 12 to 22

Map 12

Map 13

Map 14

Map 15

Map 16

Map 17