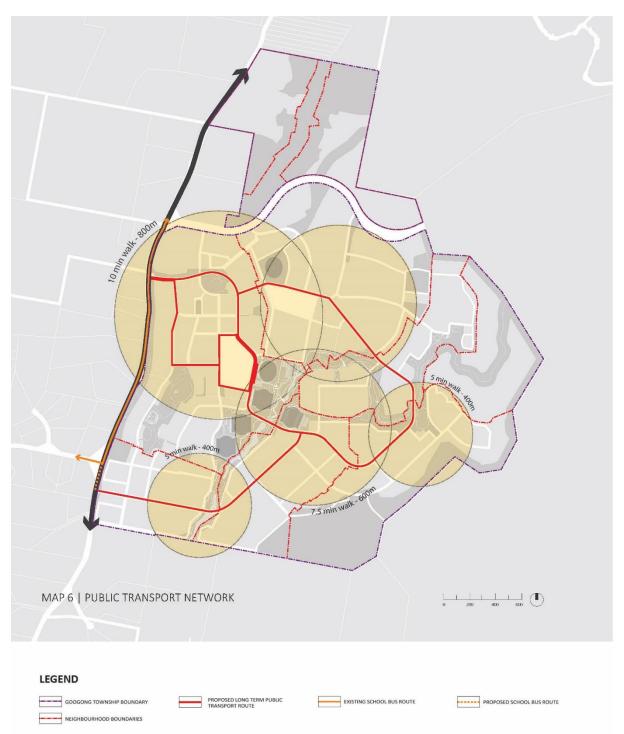

#### Map 2 – Heritage

Map 3 – Areas of Environmental Concerns

Map 4 – Bicycle Paths and Key Path Network

Map 5 - Community Facilities

Map 6 – Public Transport Network

Map 7 – Stormwater Strategy Plan

Map 8 – Street Network