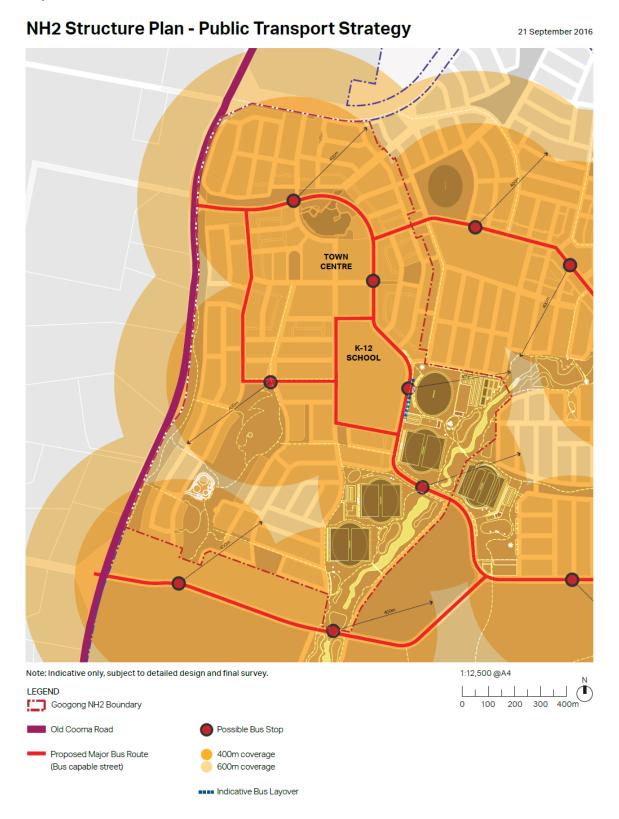

## Neighbourhood Structure Plans – Neighbourhood 2

Maps 12 to 22

Map 12

Map 13

Map 14

Map 15

Map 16

Map 17