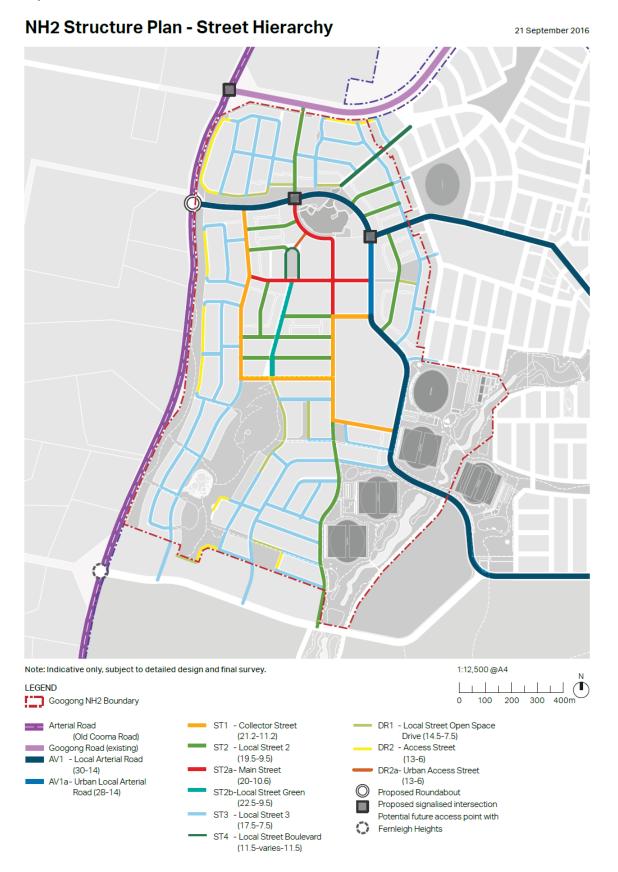

## Neighbourhood Structure Plans – Neighbourhood 2

Maps 12 to 22

Map 12

Map 13

Map 14

Map 15

Map 16

Map 17