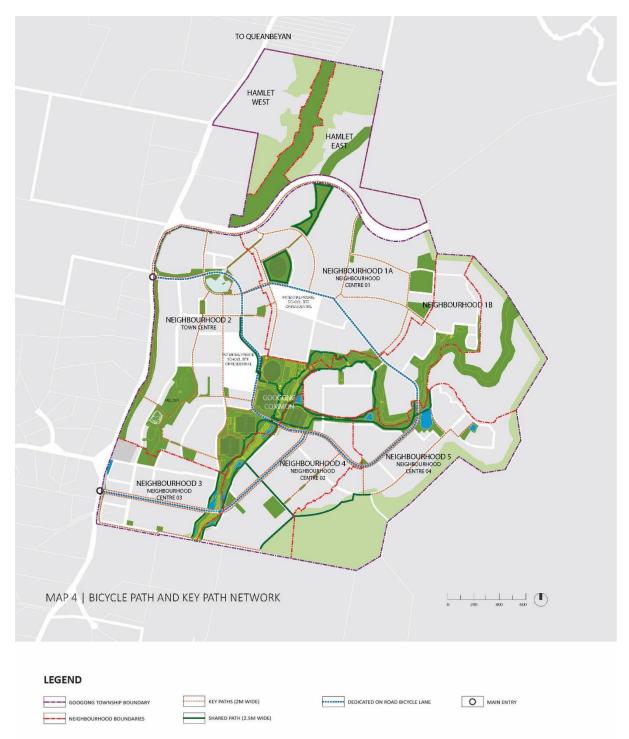

#### Map 2 – Heritage

Map 3 – Areas of Environmental Concerns

Map 4 – Bicycle Paths and Key Path Network

Map 5 - Community Facilities

Map 6 – Public Transport Network

Map 7 – Stormwater Strategy Plan

Map 8 – Street Network