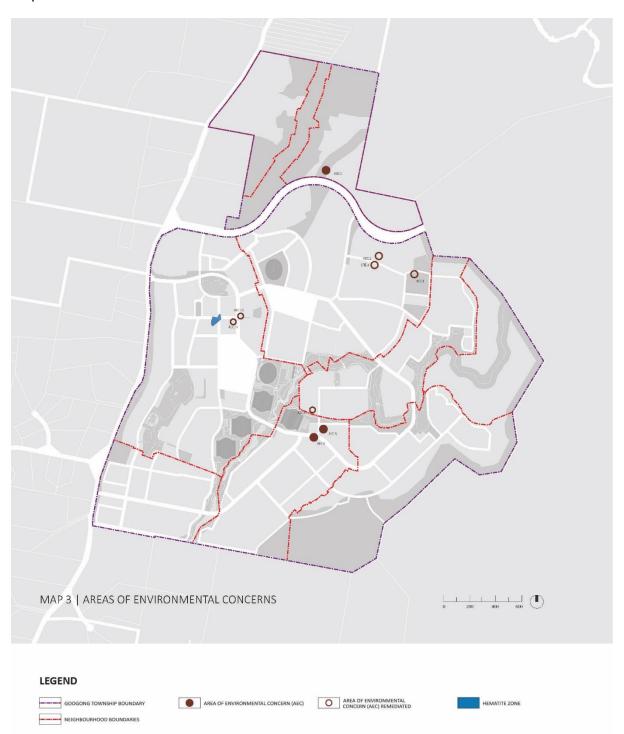

#### Map 2 – Heritage

Map 3 – Areas of Environmental Concerns

Map 4 – Bicycle Paths and Key Path Network

Map 5 - Community Facilities

Map 6 – Public Transport Network

Map 7 – Stormwater Strategy Plan

Map 8 – Street Network