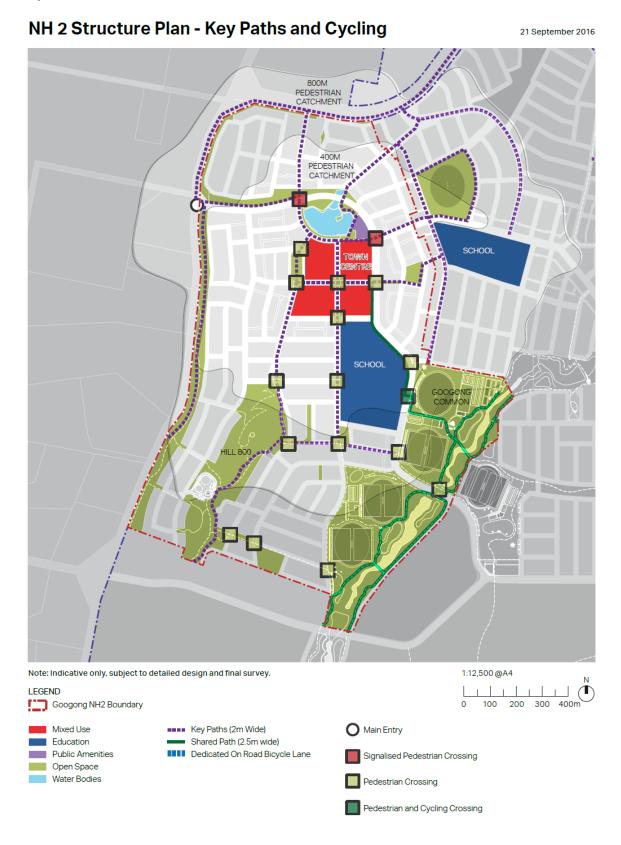

## Neighbourhood Structure Plans – Neighbourhood 2

Maps 12 to 22

Map 12

Map 13

Map 14

Map 15

Map 16

Map 17