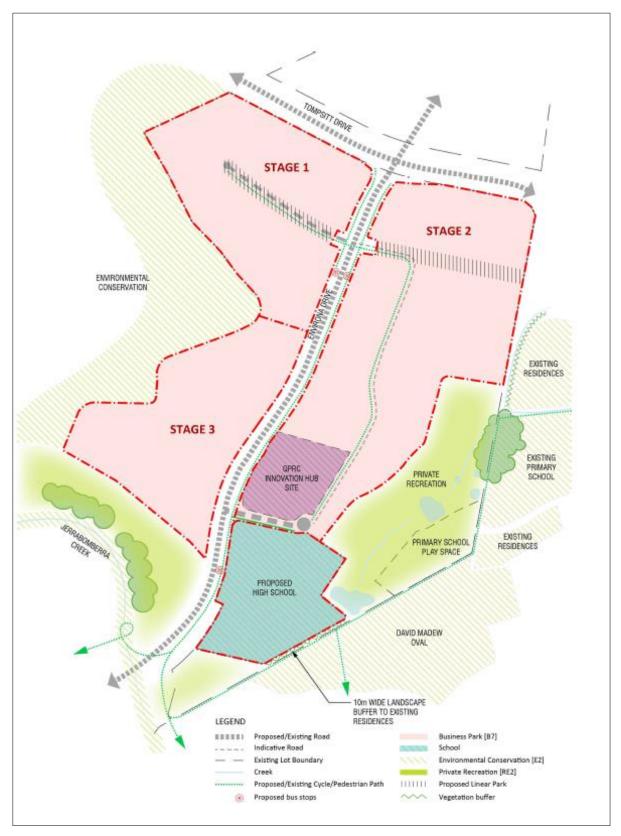

Map 2: North Poplars Neighbourhood Structure Plan

Map 3: South Poplars Neighbourhood Structure Plan

Map 4: North Tralee Neighbourhood Structure Plan

Map 5: Regional Sports Complex Structure Plan