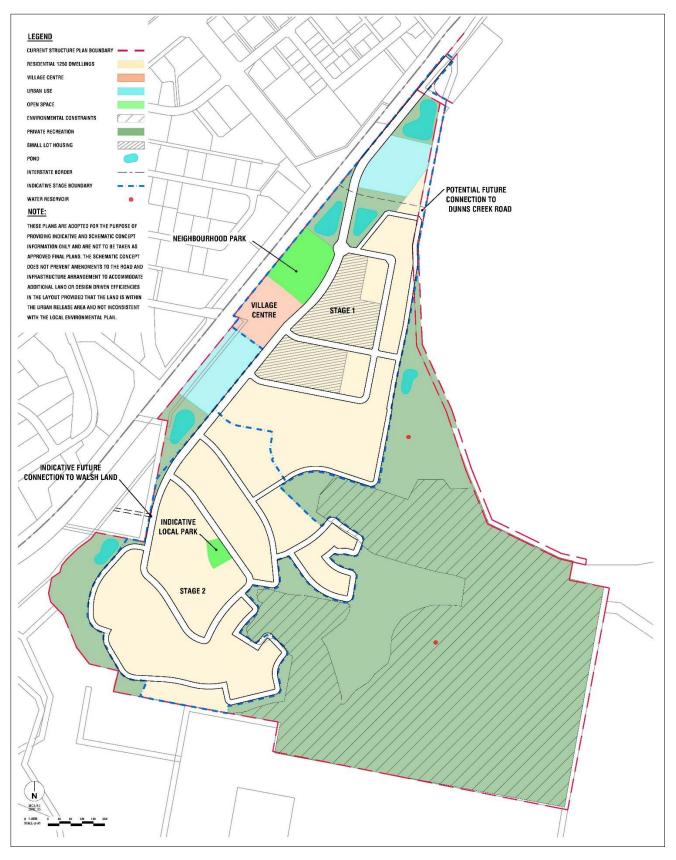

Map 1A: South Tralee and Forrest Morrison Neighbourhood Structure Plan

LEGEND RESIDENTIAL 1250 DWELLINGS ENVIRONMENTAL CONSTRAINTS INTERSTATE BORDER INDICATIVE STAGE BOUNDARY POTENTIAL FUTURE CONNECTION TO DUNNS CREEK ROAD NOTE: THESE PLANS ARE ADOPTED FOR THE PURPOSE OF PROVIDING INDICATIVE AND SCHEMATIC CONCEPT INFORMATION ONLY AND ARE NOT TO BE TAKEN AS NEIGHBOURHOOD PARK APPROVED FINAL PLANS. THE SCHEMATIC CONCEPT DOES NOT PREVENT AMENDMENTS TO THE ROAD AND INFRASTRUCTURE ARRANGEMENT TO ACCOMMODATE ADDITIONAL LAND OR DESIGN DRIVEN EFFICIENCIES IN THE LAYOUT PROVIDED THAT THE LAND IS WITHIN THE URBAN RELEASE AREA AND NOT INCONSISTENT WITH THE LOCAL ENVIRONMENTAL PLAN. VILLAGE STAGE 1 INDICATIVE FUTURE CONNECTION TO WALSH LAND INDICATIVE 1804 94 284£ 55