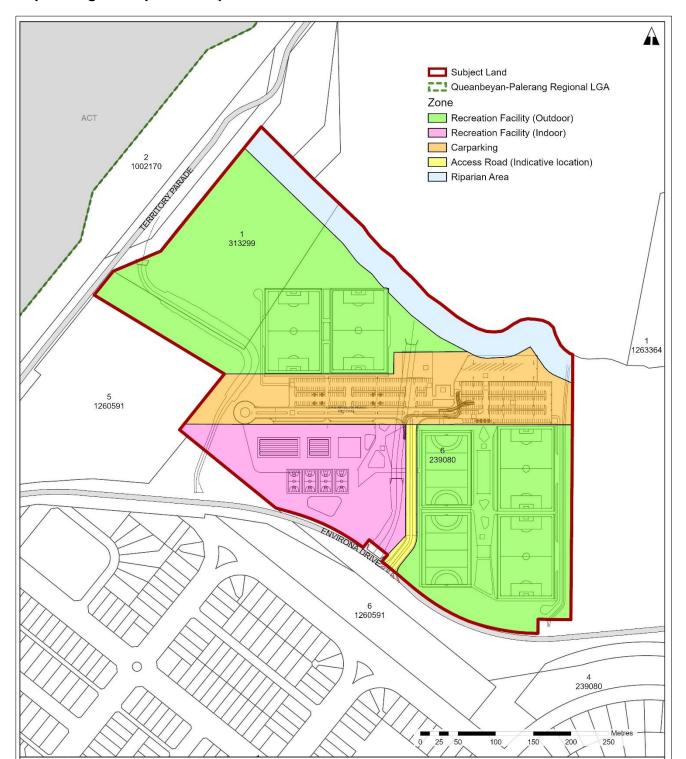

Map 2: North Poplars Neighbourhood Structure Plan

Map 3: South Poplars Neighbourhood Structure Plan

Map 4: North Tralee Neighbourhood Structure Plan

Map 5: Regional Sports Complex Structure Plan