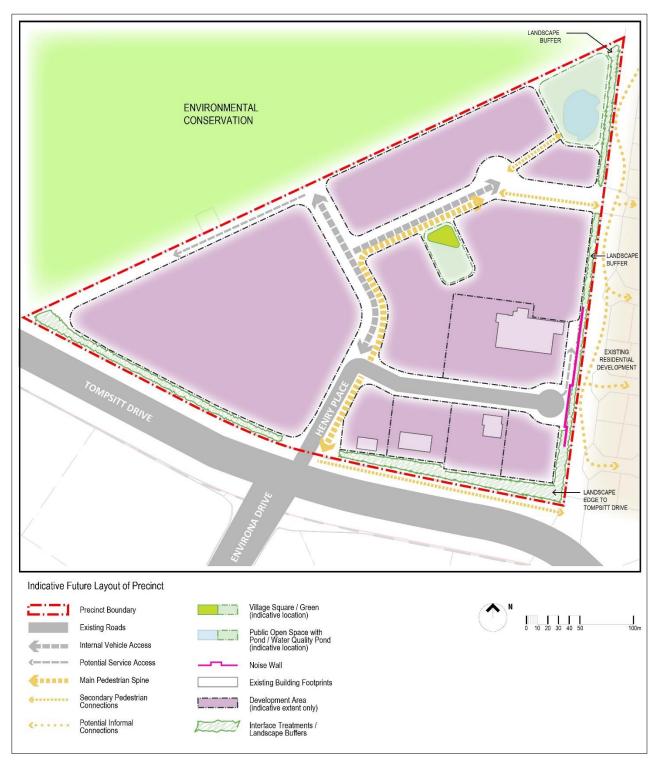

Map 2: North Poplars Neighbourhood Structure Plan

Map 3: South Poplars Neighbourhood Structure Plan

Map 4: North Tralee Neighbourhood Structure Plan

Map 5: Regional Sports Complex Structure Plan