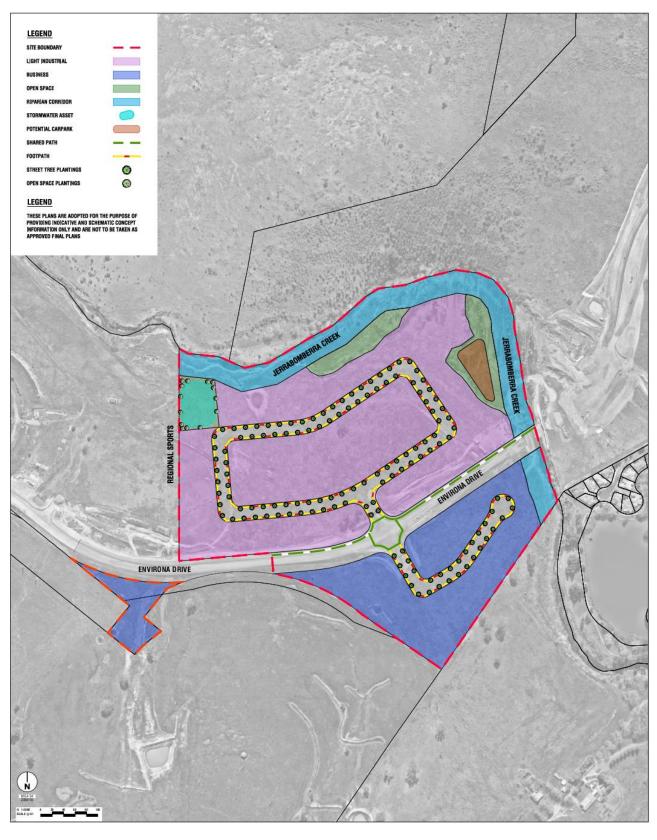

Map 2: North Poplars Neighbourhood Structure Plan

Map 3: South Poplars Neighbourhood Structure Plan

Map 4: North Tralee Neighbourhood Structure Plan

Map 5: Regional Sports Complex Structure Plan