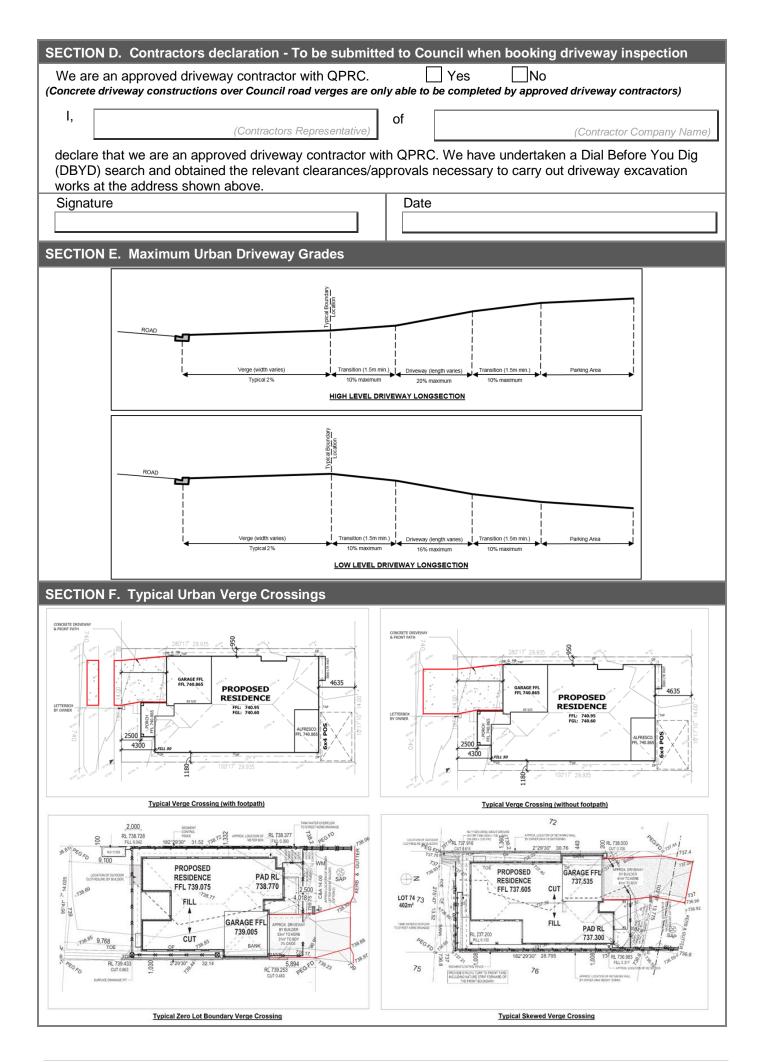

## **Driveway Application Form**

Email

council@qprc.nsw.gov.au

- This form may be used to apply for approval for the construction of a driveway in the QPRC area.
- Driveways over Council road verges must be completed by an approved driveway contractor and an inspection must be booked at least 24hours prior to construction of works.
- A fee will be imposed for assessment of this application and for inspection prior to construction works. Refer to QPRC Fees & Charges.
- Driveway approval is determined using QPRC D13 Development Design Specification-Vehicular Access or Standard Drawings PAL-SD-102 to 111 depending on the location of the works.
  <u>https://www.qprc.nsw.gov.au/Building-Development/Engineering-design-and-construction-specifications</u>
  <u>https://www.qprc.nsw.gov.au/Building-Development/Planning-Zoning/Planning-controls#section-3</u>
- All parts of this form are to be completed. Incomplete forms will be returned without processing. Once completed, this application form should be submitted to Queanbeyan-Palerang Regional Council for determination as shown below: